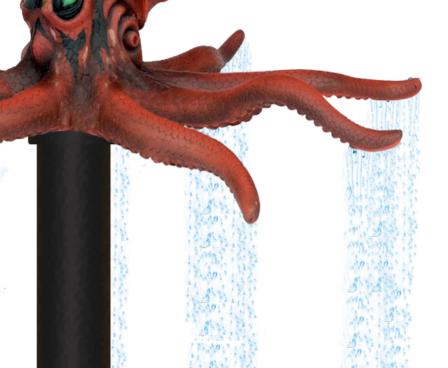

# Octopus Post Topper

Let this Octopus
Guide you to the Sea.
The Octopus Post Topper
is a unique way to guide your
patrons along a path to your
restaurant or sea side trails. It is also
available as a water feature for your
splash park. Water rains down from each
of its tentacles. Kids will have so much fun
running under and around getting wet. It is
made of high quality materials which adhere
to strict safety standards, and is available in a
variety of attractive finishes.

# **Key Features**

- Adds the finishing touch to your Ocean Themed setting
- Perfect for guiding guests along a path
- Great for Splash Parks
- Other colors available

Let our team of experienced engineers and artists make your playground the destination for fun! We can create an exciting space where children's imaginations can run wild. A playscape where parents can feel secure and create lasting memories with their whole family.