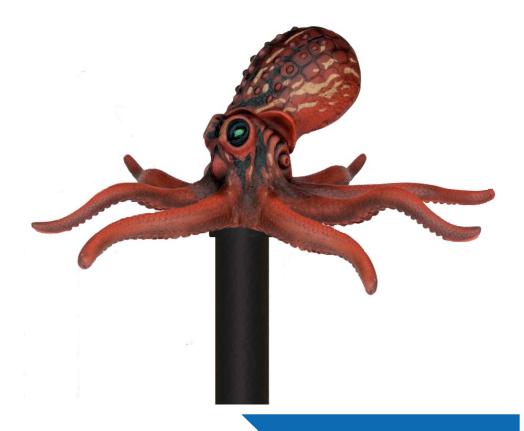

# Octopus Post Topper

Let this Octopus
Guide you to the Sea.
The Octopus Post Topper
is a unique way to guide your
patrons along a path to your
restaurant or sea side trails. It is also
available as a water feature for your
splash park. Water rains down from each
of its tentacles. Kids will have so much fun
running under and around getting wet. It is
made of high quality materials which adhere
to strict safety standards, and is available in a
variety of attractive finishes.

# **Key Features**

- Adds the finishing touch to your Ocean Themed setting
- Perfect for guiding guests along a path
- Great for Splash Parks
- Other colors available

Let our team of experienced engineers and artists make your playground the destination for fun! We can create an exciting space where children's imaginations can run wild. A playscape where parents can feel secure and create lasting memories with their whole family.