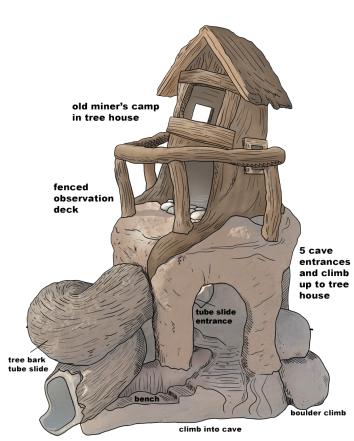

Grab your pick axes and get ready to go mining. This old timey looking cabin makes for great imaginative play. Children will be delighted to play prospector as they climb into the "cave" and search for gold. Complete the setting with a few mining carts, some empty or filled with jewels. As soon as they run onto the playground, they will be hopping into the carts ready to whoosh off deep into the mines. Who knows what they will find. Custom work is our specialty, so let us personalize this for you. We can carve names or cave paintings for fun. This amazing playscape is crafted from glass fiber reinforced concrete. Kids can climb the rocks into the cavern, and find their way up to the miner's hut. There are treehouse windows and the railing comes with safety netting. The 4 Kids takes safety very seriously. We follow all strict safety standards to ensure that every child can have the best play time, and parents will have fewer worries about safety hazards. Once they reach the top, they can slide down the twisty turbo slide back to the bottom. The slide will have a textured look to blend into the rocks. Natural looks are easily achieved with moldable gfrc.

#### Play Area:

N/A

Mounting Options: See Typical Installation Details

tube slide exit