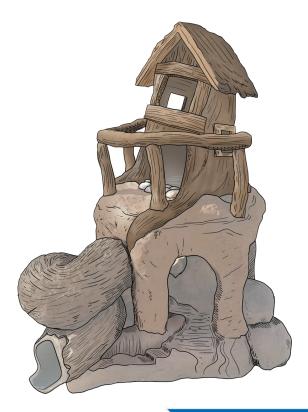

Grab your pick axes and get ready to go mining. This old timey looking cabin makes for great imaginative play. Children will be delighted to play prospector as they climb into the "cave" and search for gold. Complete the setting with a few mining carts, some empty or filled with jewels. As soon as they run onto the playground, they will be hopping into the carts ready to whoosh off deep into the mines. Who knows what they will find. Custom work is our specialty, so let us personalize this for you. We can carve names or cave paintings for fun. This amazing playscape is crafted from glass fiber reinforced concrete. Kids can climb the rocks into the cavern, and find their way up to the miner's hut. There are treehouse windows and the railing comes with safety netting. The 4 Kids takes safety very seriously. We follow all strict safety standards to ensure that every child can have the best play time, and parents will have fewer worries about safety hazards. Once they reach the top, they can slide down the twisty turbo slide back to the bottom. The slide will have a textured look to blend into the rocks. Natural looks are easily achieved with moldable gfrc.

### Old Miner's Camp

The 4 Kids was born out of a desire to create high quality, one-of-a-kind park shelters and play environments that effectively appeal to children's natural curiosity and imagination.

# OLD MINER'S CAMP 16'L x 10'W x 12'H