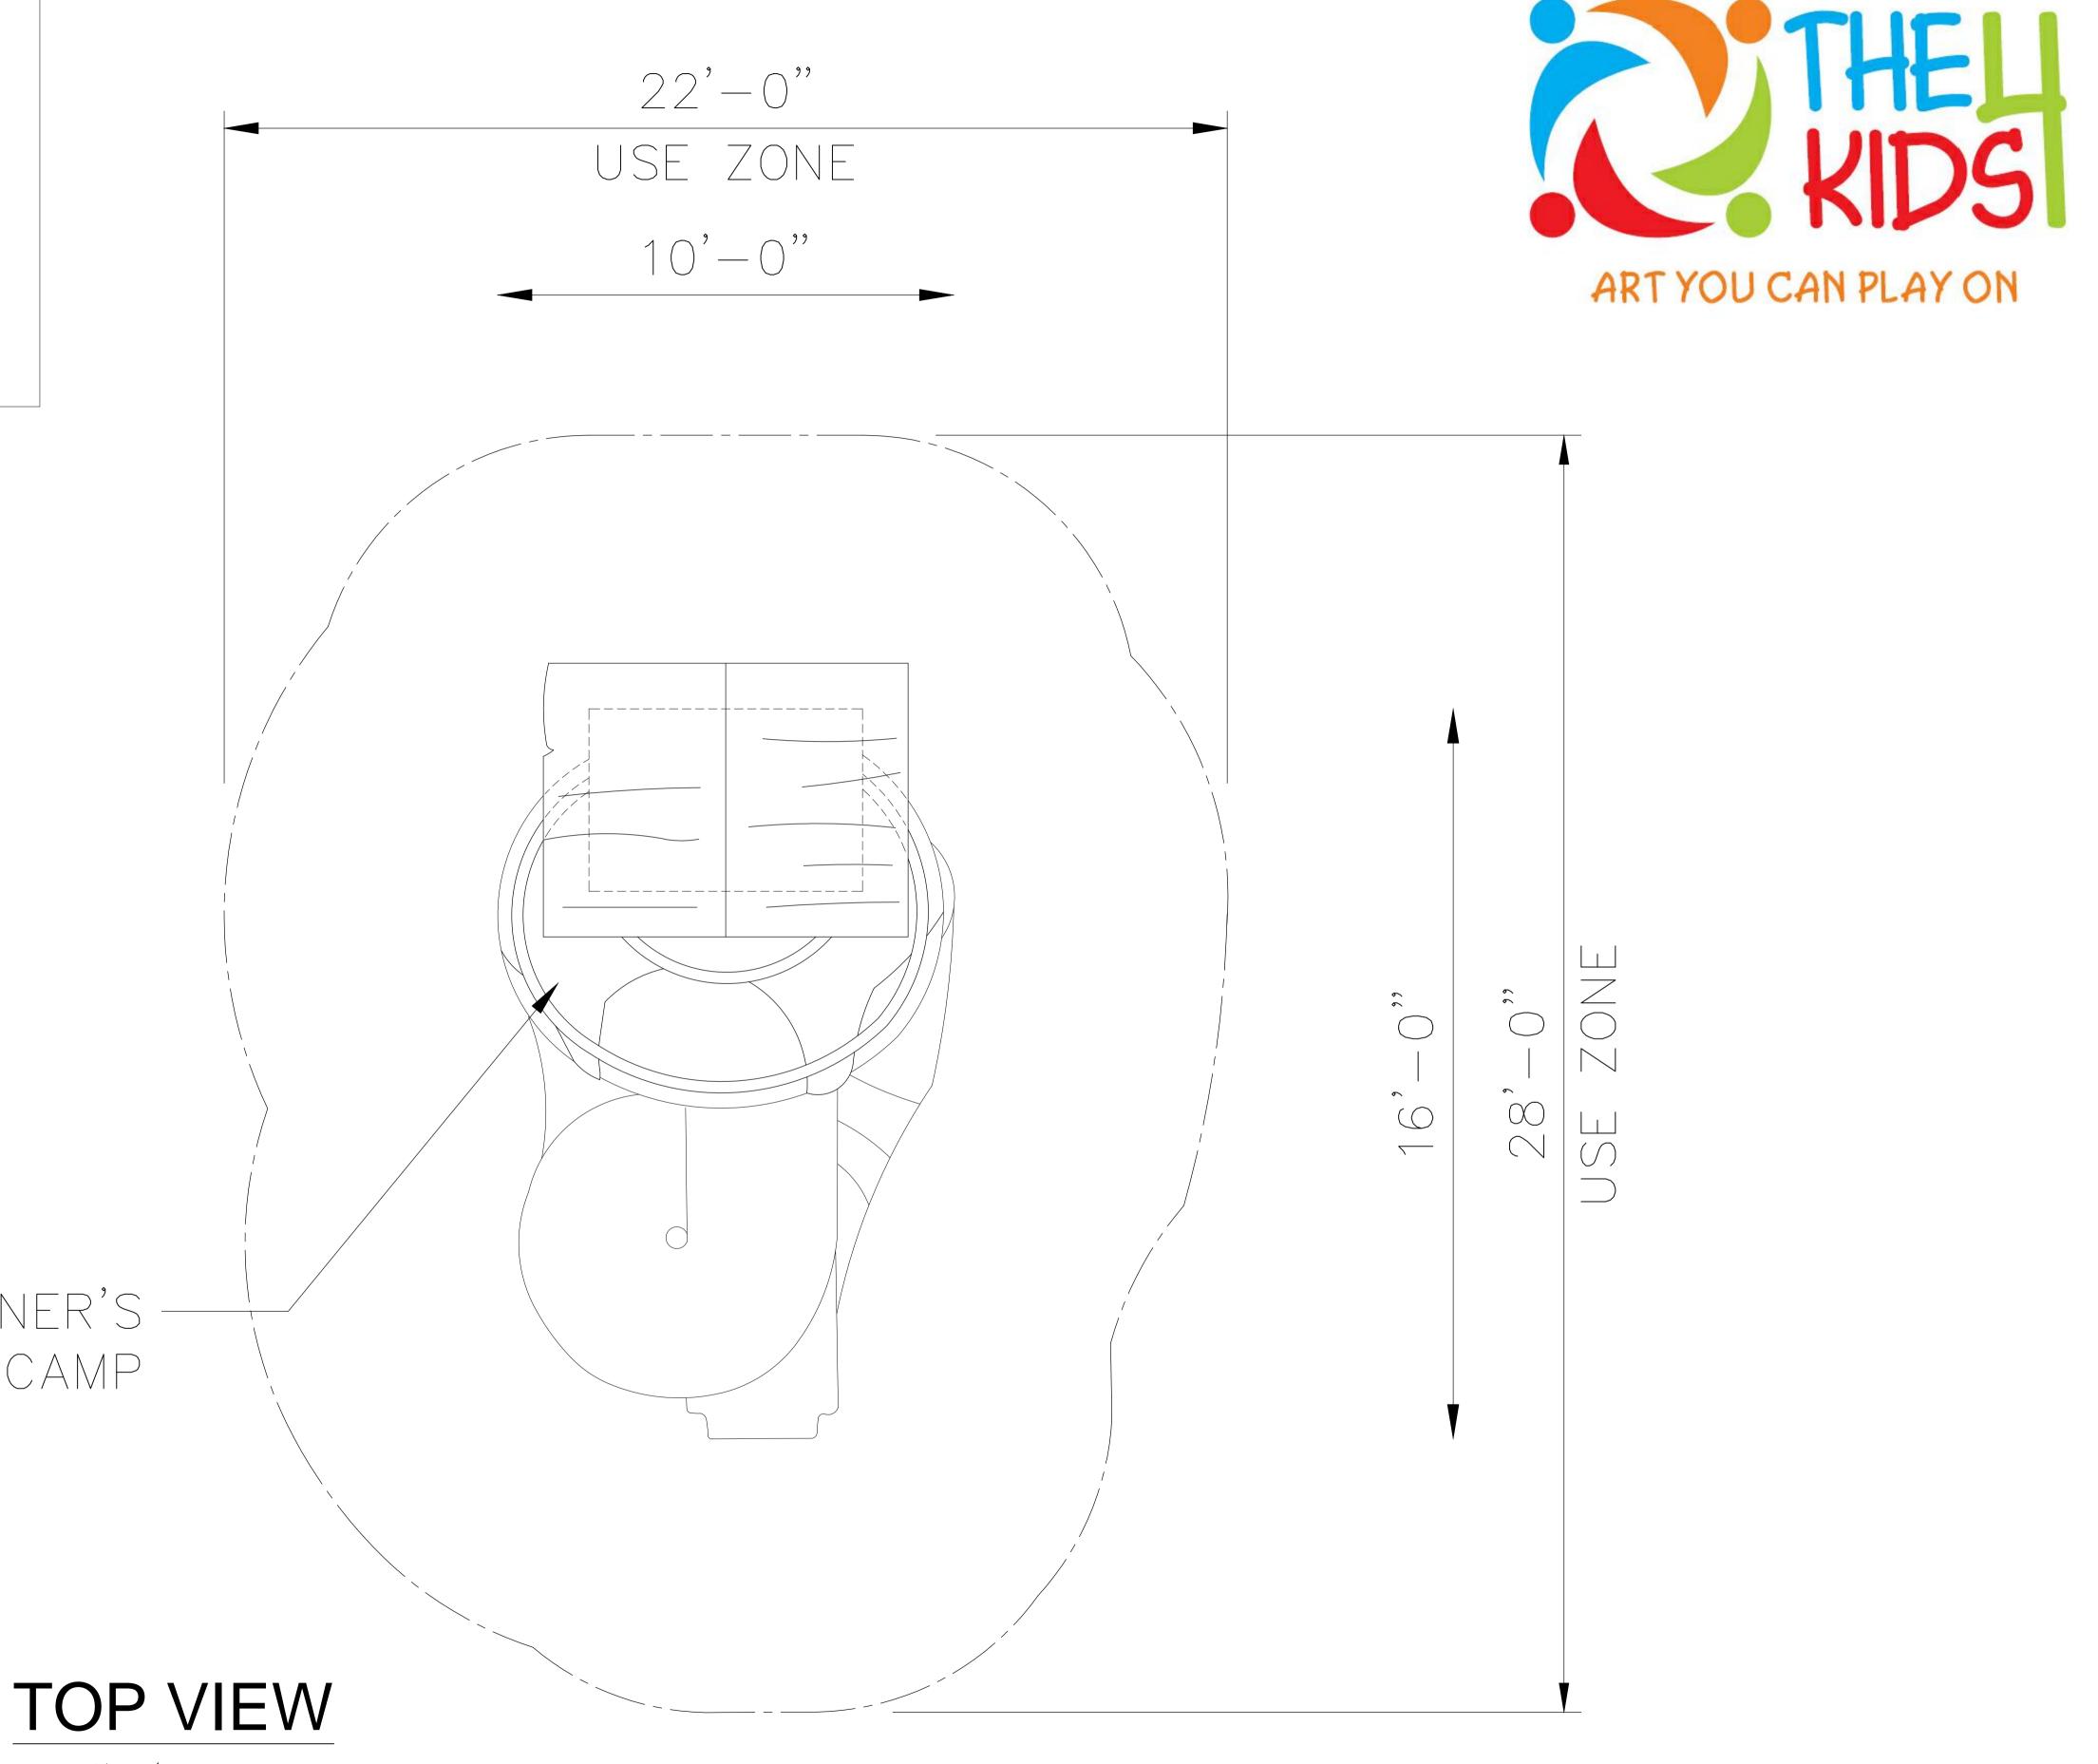

#### Specifications

**Age Range:** N/A

**Dimensions:** 16'L x 10'W x 12'H

#### Play Area:

N/A

Mounting Options: See Typical Installation Details

tube slide exit

# OLD MINER'S CAMP 16'L x 10'W x 12'H