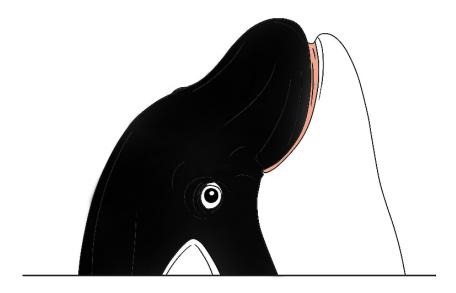

# Orca Climber

Sitting on the tip of this orca climber will bring a smile to any child's face. Our themed climbing sculptures are developed to encourage physical activity. This Orca climber measures 5' x 4' x 4' and is constructed from glass fiber reinforced polymer. This is a strong material that has the ability to be shaped and molded into all kinds of animals. The 4 Kids takes pride in the strength, durability and creativeness of our products. Encouraging physical play alongside inspiring imaginative as well as interactive elements to our play sculptures embodies our goals. Let us help you with your next project, give us a call today!

#### **Dimensions:**

5' x 4' x 4'