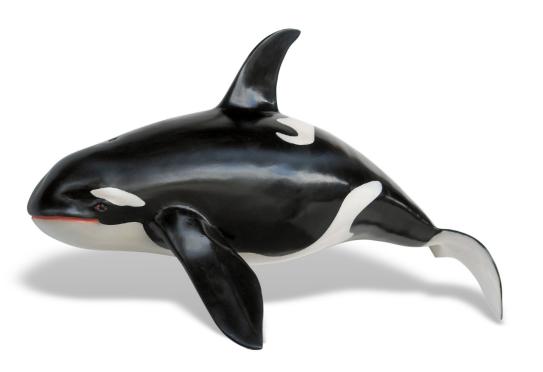

# Orca Whale Sculpture

One of the most majestic sea creatures, the Orca is sure to make hearts miss a beat. This masterpiece from The 4 Kids has been skillfully crafted by talented artisans and designers. With meticulous attention to detail, it provides a playful learning experience based on the natural world. It is constructed from GFRC which is renowned for its strength, durability and weather resistance, and is available in a choice of attractive finishes.

## Key Features

- Suitable for balancing and climbing
- Enhances themes of aquatic life and deep sea creatures
- Bronze, Concrete and Realistic finishes to choose from
- Free quote and initial consultation from The 4 Kids