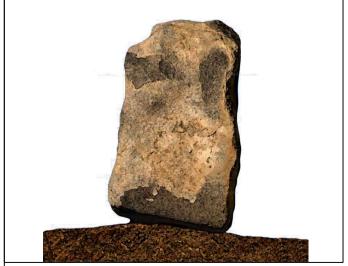

# Ozark Rock Climber

Towering up like a fortress, the Ozark Rock Climber is sure to make a statement of strength in the playground. With strategic foot and hand holds, it is ideal for climbing and balancing. The 4 Kids have designed this sculpture with quality and safety in mind, to complete your perfect play environment. Made from glass fiber reinforced concrete, it is extremely strong and can withstand a pounding from any type of weather, or any number of kids playing. Let this Ozark Rock Climber make your playground stand out.