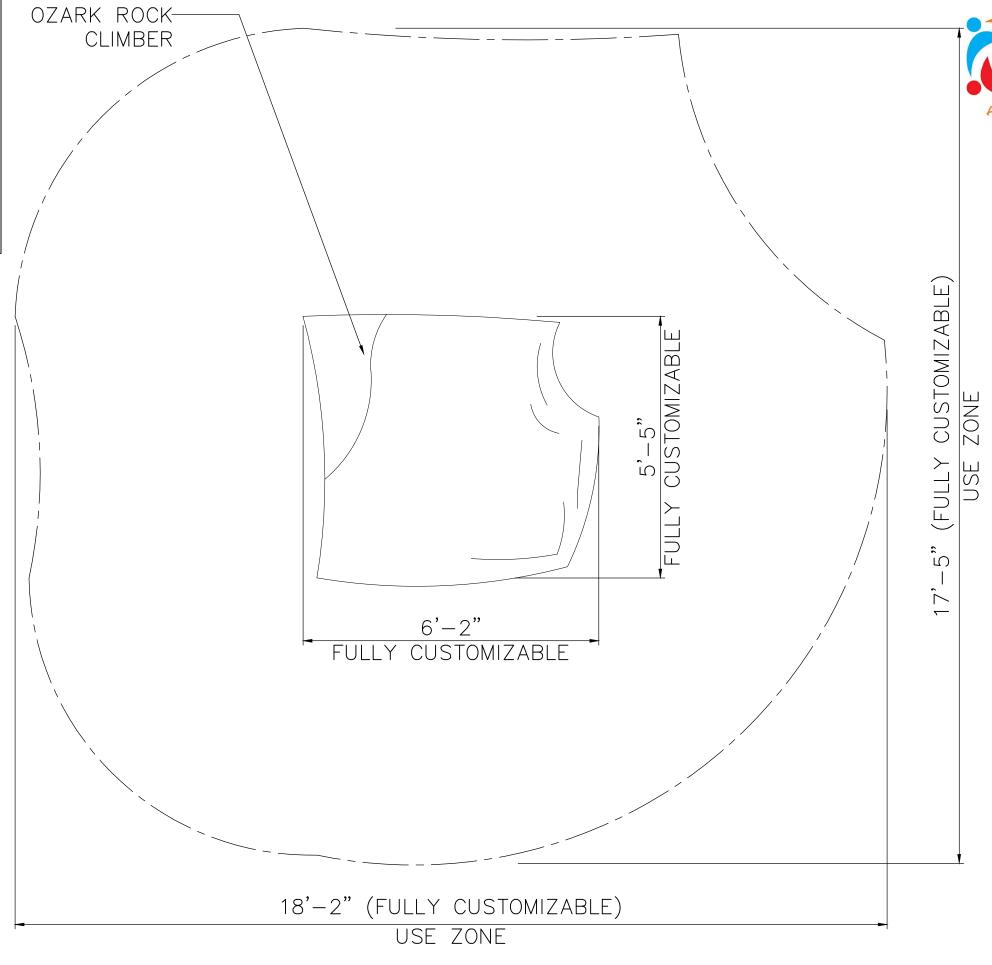

#### **Dimensions:**

Fully Customizable

## Use Zone:

N/A

4400 Oneal St. Greenville, TX 75401

903.454.9237

info@the4kids.com www.the4kids.com

OZARK ROCK CLIMBER FULLY CUSTOMIZABLE

TOP VIEW

SCALE: 1/2" = 1'

4400 Oneal St.•Greenville, Texas•75401•Phone: 903.454.9237•Fax: 903.454.3642 E-mail: info@the4kids.com•Website: www.the4kids.com