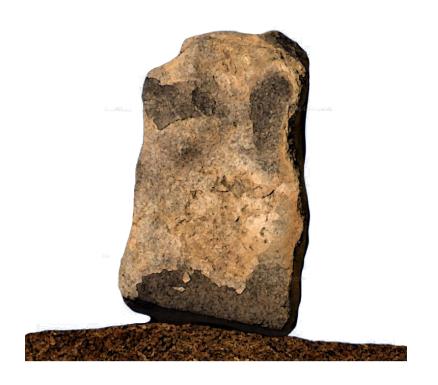

# Ozark Rock Climber

Towering up like a fortress, the Ozark Rock Climber is sure to make a statement of strength in the playground. With strategic foot and hand holds, it is ideal for climbing and balancing. The 4 Kids have designed this sculpture with quality and safety in mind, to complete your perfect play environment. Made from glass fiber reinforced concrete, it is extremely strong and can withstand a pounding from any type of weather, or any number of kids playing. Let this Ozark Rock Climber make your playground stand out.