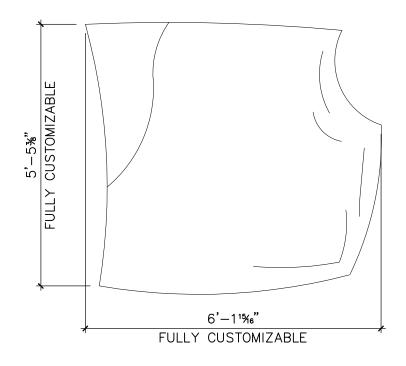

#### **Dimensions:**

Fully Customizable

4400 Oneal St. Greenville, TX 75401

903.454.9237

info@the4kids.com www.the4kids.com

OZARK ROCK CLIMBER FULLY CUSTOMIZABLE

TOP VIEW

SCALE: 1/2" = 1'

4400 Oneal St.•Greenville, Texas•75401•Phone: 903.454.9237•Fax: 903.454.3642 E-mail: info@the4kids.com•Website: www.the4kids.com