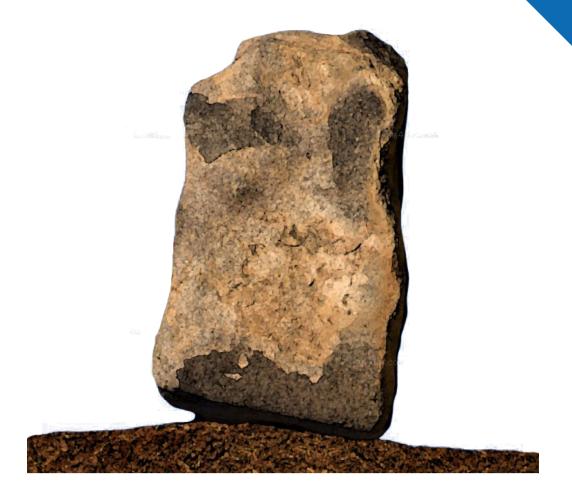

# Ozark Rock Climber

Towering up like a fortress, the Ozark Rock Climber is sure to make a statement of strength in the playground. With strategic foot and hand holds, it is ideal for climbing and balancing. The 4 Kids have designed this sculpture with quality and safety in mind, to complete your perfect play environment. Made from glass fiber reinforced concrete, it is extremely strong and can withstand a pounding from any type of weather, or any number of kids playing. Let this Ozark Rock Climber make your playground stand out.