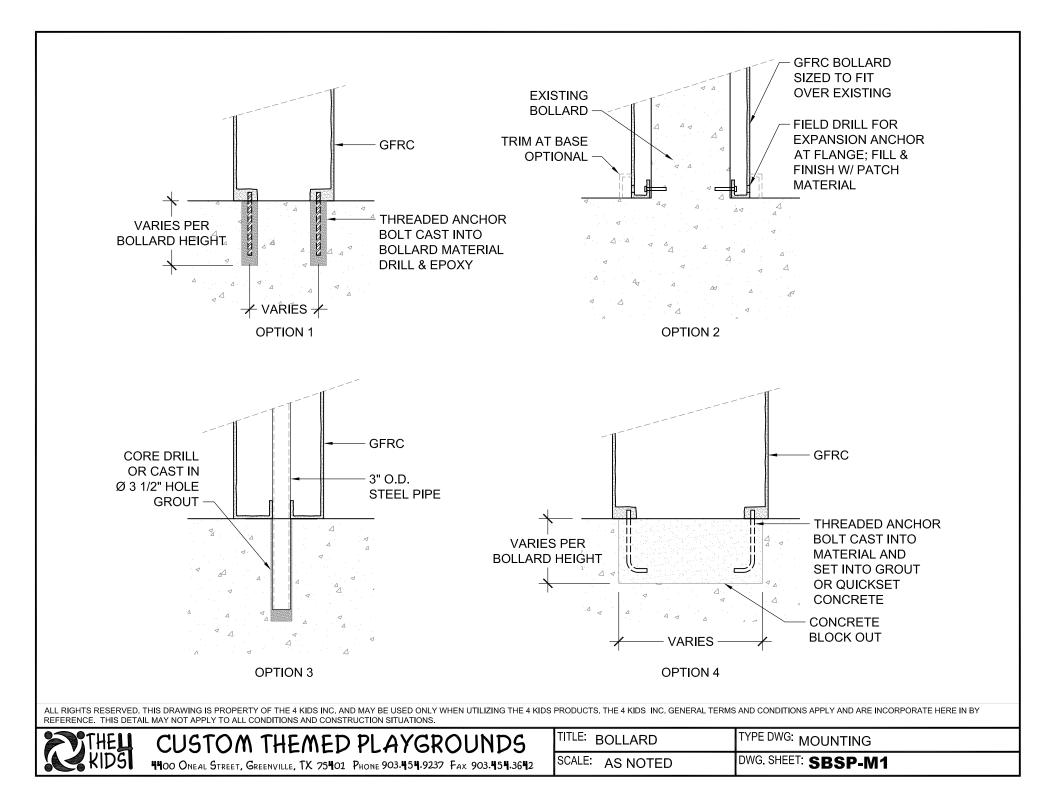

#### Age Range: N/A

**Dimensions:** 36"D x 18"H

Use Zone: N/A

Mounting Options: See Typical Installation Details

| SIZE CHART |        |       |
|------------|--------|-------|
| NAME       | HEIGHT | WIDTH |
| SBOP 151.1 | 1'-6"  | 3'-0" |
| SBOP 151.2 | 2'-0"  | 4'-0" |
| SBOP 151.3 | 2'-6"  | 5'-0" |
| SBOP 151.4 | 3'-0"  | 6'-0" |
| SBOP 151.5 | 3'-6"  | 7'-0" |