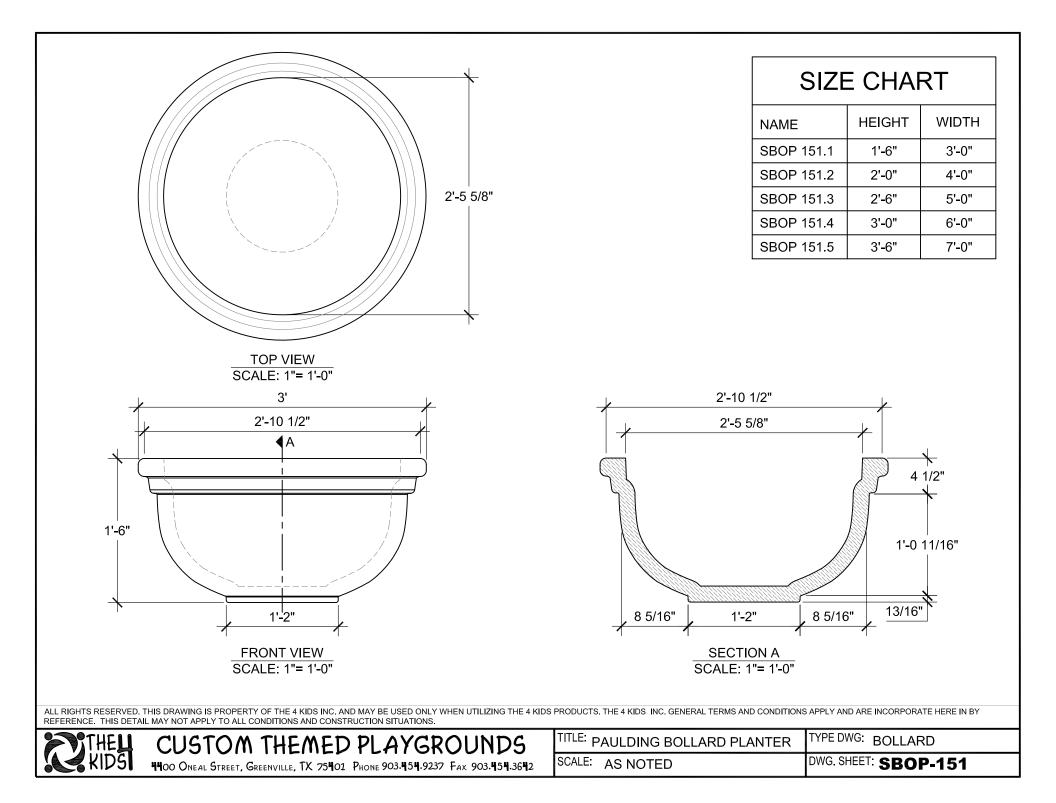

#### Age Range: N/A

**Dimensions:** 36"D x 18"H

Use Zone: N/A

Mounting Options: See Typical Installation Details

| SIZE CHART |        |       |
|------------|--------|-------|
| NAME       | HEIGHT | WIDTH |
| SBOP 151.1 | 1'-6"  | 3'-0" |
| SBOP 151.2 | 2'-0"  | 4'-0" |
| SBOP 151.3 | 2'-6"  | 5'-0" |
| SBOP 151.4 | 3'-0"  | 6'-0" |
| SBOP 151.5 | 3'-6"  | 7'-0" |