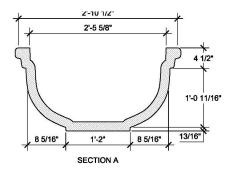

#### Age Range: N/A

**Dimensions:** 36"D x 18"H

Use Zone: N/A

Mounting Options: See Typical Installation Details

| SIZE CHART |        |       |
|------------|--------|-------|
| NAME       | HEIGHT | WIDTH |
| SBOP 151.1 | 1'-6"  | 3'-0" |
| SBOP 151.2 | 2'-0"  | 4'-0" |
| SBOP 151.3 | 2'-6"  | 5'-0" |
| SBOP 151.4 | 3'-0"  | 6'-0" |
| SBOP 151.5 | 3'-6"  | 7'-0" |