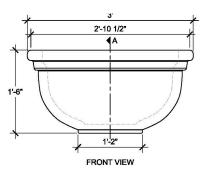

#### Age Range: N/A

**Dimensions:** 36"D x 18"H

Use Zone: N/A

Mounting Options: See Typical Installation Details

| SIZE CHART |        |       |
|------------|--------|-------|
| NAME       | HEIGHT | WIDTH |
| SBOP 151.1 | 1'-6"  | 3'-0" |
| SBOP 151.2 | 2'-0"  | 4'-0" |
| SBOP 151.3 | 2'-6"  | 5'-0" |
| SBOP 151.4 | 3'-0"  | 6'-0" |
| SBOP 151.5 | 3'-6"  | 7'-0" |