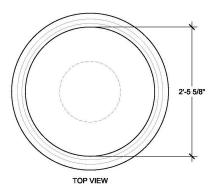

#### Age Range: N/A

**Dimensions:** 36"D x 18"H

Use Zone: N/A

Mounting Options: See Typical Installation Details

| SIZE CHART |        |       |
|------------|--------|-------|
| NAME       | HEIGHT | WIDTH |
| SBOP 151.1 | 1'-6"  | 3'-0" |
| SBOP 151.2 | 2'-0"  | 4'-0" |
| SBOP 151.3 | 2'-6"  | 5'-0" |
| SBOP 151.4 | 3'-0"  | 6'-0" |
| SBOP 151.5 | 3'-6"  | 7'-0" |