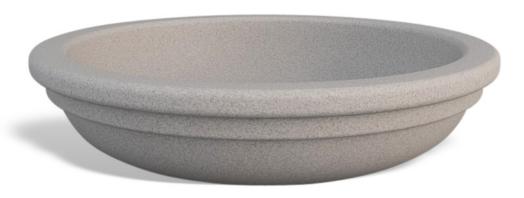

# The saucer shape of the Paulding **Bollard Planter makes** this a versatile site amenity on any property, from public gardens to residential developments. Use this basin to prohibit parking, direct guests, or display greenery or water. We've crafted this simple design to showcase -- without overpowering -- plants or decorative accents. Because it's constructed from glass fiber reinforced material engineered for architectural use, the Paulding Bollard Planter is surprisingly strong, withstanding impact, weather, and water. We've shown it here in stone finish, but we offer several finishes and nearly endless color options.

# Paulding Bollard Planter

The 4 Kids was born out of a desire to create high quality, one-of-a-kind park shelters and play environments that effectively appeal to children's natural curiosity and imagination.