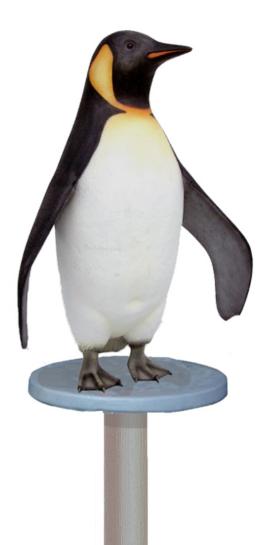

## Specifications

Age Range: N/A

**Dimensions:** 34"L x 25.25"W x Post Height

Use Zone: N/A

**Mounting Options:** See Typical Installation Details