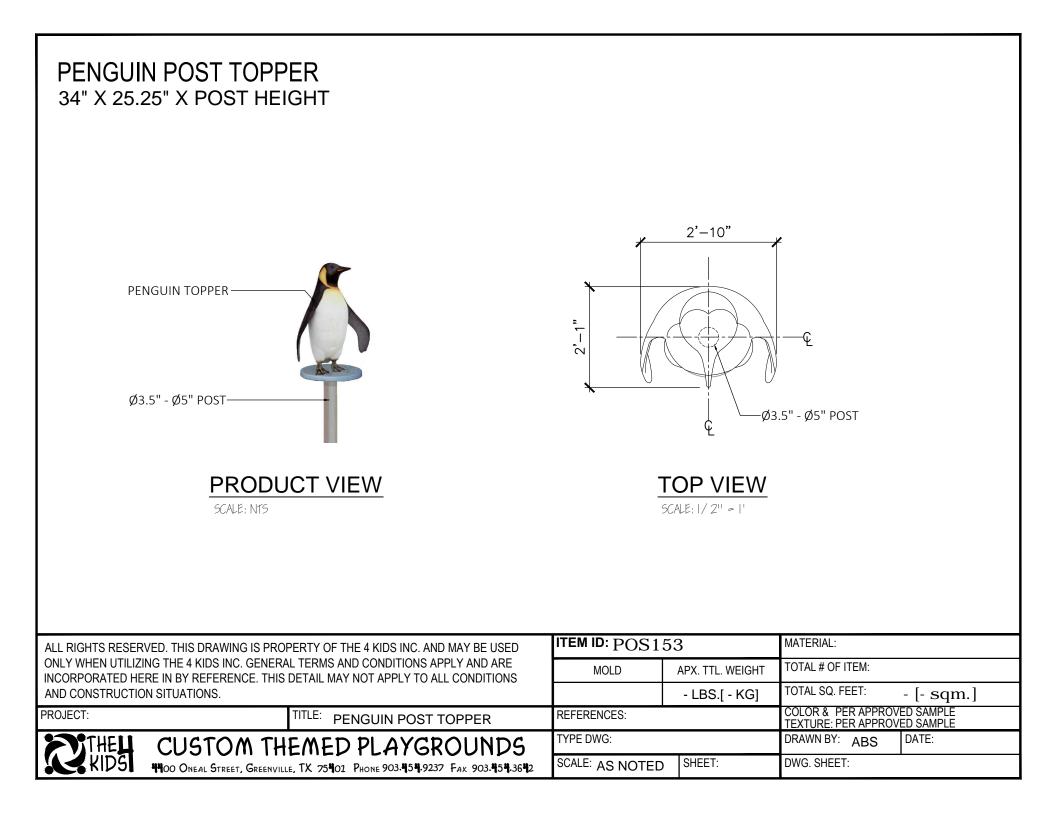

## Specifications

Age Range: N/A

**Dimensions:** 34"L x 25.25"W x Post Height

Use Zone: N/A

**Mounting Options:** See Typical Installation Details