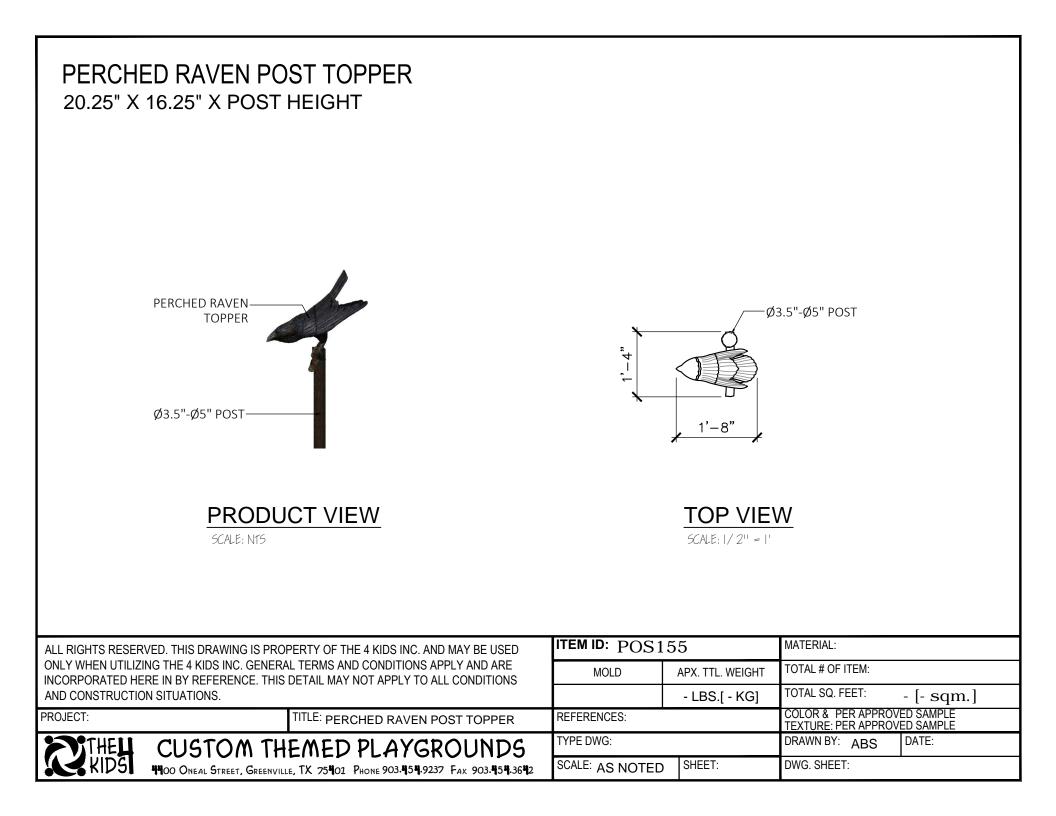

# Perched Raven Post Topper

For a touch of drama at the theme park or playground, The 4 Kids Perched Raven Post Topper is perfect, as it sits atop a utility post, posed as though it just swooped in from out of the sky. With intense color and detail that rivals Mother Nature herself, the raven is a fascinating tool for ramping up the excitement for any theme park experience, museum or family resort, perhaps even the aviary at the zoo. The meticulously perfect replica of the real thing certainly adds flair and dash to the décor scheme as it turns a boring set of utility posts along a park walkway into a fantastic stroll through the flock of black birds. The raven sculpture is the creation of world-renowned playground sculptors and artists who ensure long lasting quality and a superior finish that is virtually maintenance free, making The 4 Kids Perched Raven Post Topper a favorite of park planners as well as park goers. Resilient and weather-resistant, this raven isn't bothered by snow, ice, intense heat or sun. Even the salt spray of the ocean cannot damage this work of playground art.

## Specifications

Age Range: N/A

**Dimensions:** 20.25"L x 16.25"W x Post Height

Use Zone: N/A

**Mounting Options:** See Typical Installation Details