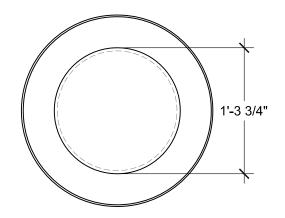

### **Specifications**

**Age Range:** N/A

**Dimensions:** 23-1/2"D x 24"H

Use Zone: N/A

Mounting Options: See Typical Installation Details

| SIZE CHART |        |       |  |
|------------|--------|-------|--|
| NAME       | HEIGHT | WIDTH |  |
| SBOP 152.1 | 1'-6"  | 1'-6" |  |
| SBOP 152.2 | 2'-0"  | 2'-0" |  |
| SBOP 152.3 | 2'-6"  | 2'-6" |  |
| SBOP 152.4 | 3'-0"  | 3'-0" |  |
| SBOP 152.5 | 3'-6"  | 3'-6" |  |