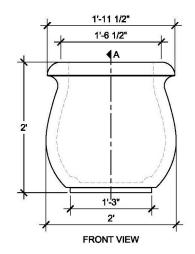

### **Specifications**

**Age Range:** N/A

**Dimensions:** 23-1/2"D x 24"H

Use Zone: N/A

Mounting Options: See Typical Installation Details

| SIZE CHART |        |       |  |
|------------|--------|-------|--|
| NAME       | HEIGHT | WIDTH |  |
| SBOP 152.1 | 1'-6"  | 1'-6" |  |
| SBOP 152.2 | 2'-0"  | 2'-0" |  |
| SBOP 152.3 | 2'-6"  | 2'-6" |  |
| SBOP 152.4 | 3'-0"  | 3'-0" |  |
| SBOP 152.5 | 3'-6"  | 3'-6" |  |