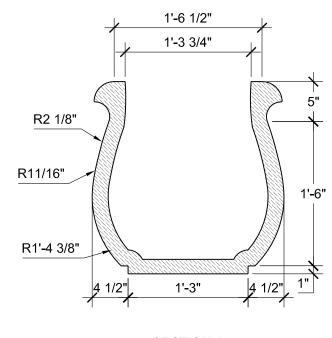

SECTION A
SCALE: 1"= 1'-0"

ALL RIGHTS RESERVED. THIS DRAWING IS PROPERTY OF THE 4 KIDS INC. AND MAY BE USED ONLY WHEN UTILIZING THE 4 KIDS PRODUCTS. THE 4 KIDS INC. GENERAL TERMS AND CONDITIONS APPLY AND ARE INCORPORATE HERE IN BY REFERENCE. THIS DETAIL MAY NOT APPLY TO ALL CONDITIONS AND CONSTRUCTION SITUATIONS.

## CUSTOM THEMED PLAYGROUNDS

4400 Oneal Street, Greenville, TX 75401 Phone 903.454.9237 Fax 903.454.3642

TITLE: PERRY BOLLARD PLANTER

TYPE DWG: BOLLARD

SCALE: AS NOTED

DWG. SHEET: SBOP-152