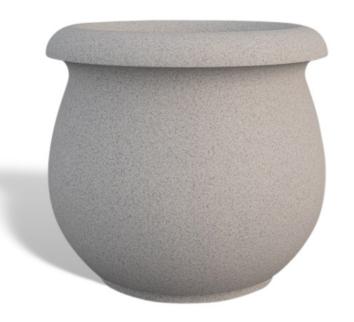

# Perry **Bollard Planter**

Classic design meets full function in the Perry Bollard Planter. Engineered with architectural-grade material that resists impact, water, and weather, this planter is designed to provide added security to sites like apartment buildings, offices, resorts, and more. Use this bollard to protect pedestrians, slow traffic, or restrict access. The beauty of this piece is that it's also visually appealing, allowing you to add the greenery that's so important for creating a people-friendly property. The 4 Kids team will customize the bollard's size to suit your project -- no matter how big or small.

### **Specifications**

**Age Range:** N/A

**Dimensions:** 23-1/2"D x 24"H

Use Zone: N/A

Mounting Options: See Typical Installation Details

| SIZE CHART |        |       |  |
|------------|--------|-------|--|
| NAME       | HEIGHT | WIDTH |  |
| SBOP 152.1 | 1'-6"  | 1'-6" |  |
| SBOP 152.2 | 2'-0"  | 2'-0" |  |
| SBOP 152.3 | 2'-6"  | 2'-6" |  |
| SBOP 152.4 | 3'-0"  | 3'-0" |  |
| SBOP 152.5 | 3'-6"  | 3'-6" |  |