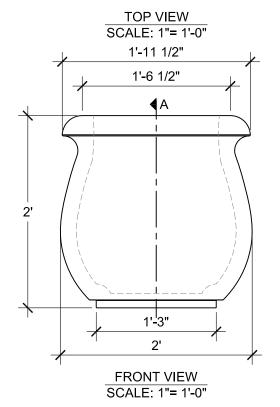

### **Specifications**

**Age Range:** N/A

**Dimensions:** 23-1/2"D x 24"H

Use Zone: N/A

Mounting Options: See Typical Installation Details

| SIZE CHART |        |       |  |
|------------|--------|-------|--|
| NAME       | HEIGHT | WIDTH |  |
| SBOP 152.1 | 1'-6"  | 1'-6" |  |
| SBOP 152.2 | 2'-0"  | 2'-0" |  |
| SBOP 152.3 | 2'-6"  | 2'-6" |  |
| SBOP 152.4 | 3'-0"  | 3'-0" |  |
| SBOP 152.5 | 3'-6"  | 3'-6" |  |

## CUSTOM THEMED PLAYGROUNDS

4400 Oneal Street, Greenville, TX 75401 Phone 903.454.9237 Fax 903.454.3642

TITLE: PERRY BOLLARD PLANTER

TYPE DWG: BOLLARD

SCALE: AS NOTED

DWG. SHEET: SBOP-152