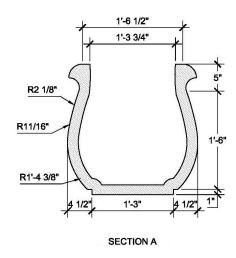

### **Specifications**

**Age Range:** N/A

**Dimensions:** 23-1/2"D x 24"H

Use Zone: N/A

Mounting Options: See Typical Installation Details

| SIZE CHART |        |       |  |
|------------|--------|-------|--|
| NAME       | HEIGHT | WIDTH |  |
| SBOP 152.1 | 1'-6"  | 1'-6" |  |
| SBOP 152.2 | 2'-0"  | 2'-0" |  |
| SBOP 152.3 | 2'-6"  | 2'-6" |  |
| SBOP 152.4 | 3'-0"  | 3'-0" |  |
| SBOP 152.5 | 3'-6"  | 3'-6" |  |

SECTION A
SCALE: 1"= 1'-0"

ALL RIGHTS RESERVED. THIS DRAWING IS PROPERTY OF THE 4 KIDS INC. AND MAY BE USED ONLY WHEN UTILIZING THE 4 KIDS PRODUCTS. THE 4 KIDS INC. GENERAL TERMS AND CONDITIONS APPLY AND ARE INCORPORATE HERE IN BY REFERENCE. THIS DETAIL MAY NOT APPLY TO ALL CONDITIONS AND CONSTRUCTION SITUATIONS.