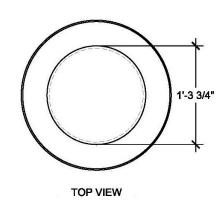

### **Specifications**

**Age Range:** N/A

**Dimensions:** 23-1/2"D x 24"H

Use Zone: N/A

Mounting Options: See Typical Installation Details

| SIZE CHART |        |       |  |
|------------|--------|-------|--|
| NAME       | HEIGHT | WIDTH |  |
| SBOP 152.1 | 1'-6"  | 1'-6" |  |
| SBOP 152.2 | 2'-0"  | 2'-0" |  |
| SBOP 152.3 | 2'-6"  | 2'-6" |  |
| SBOP 152.4 | 3'-0"  | 3'-0" |  |
| SBOP 152.5 | 3'-6"  | 3'-6" |  |