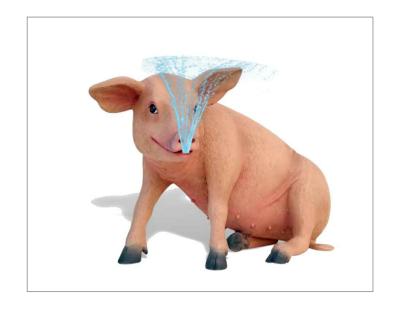

# Piglet Sculpture

Whether you need barnyard sweetness or a beloved literary character, the Piglet Sculpture is an adorable choice. Made from super-durable material, this piglet is ready to play. It's constructed to withstand climbing kids, harsh weather, and sunlight. Like all our play sculptures, it's suitable as outdoor play equipment or for indoor playgrounds. The 4 Kids Piglet is also water resistant, so it would make an attention-getting addition to water features. Ideal for museums, attractions, or themed playgrounds with a farm, animal, or children's books theme.

# PIGLET SPRAY SCULPTURE 34.5" X 18.5" X 22.5"

## PRODUCT VIEW

SCALE: NTS