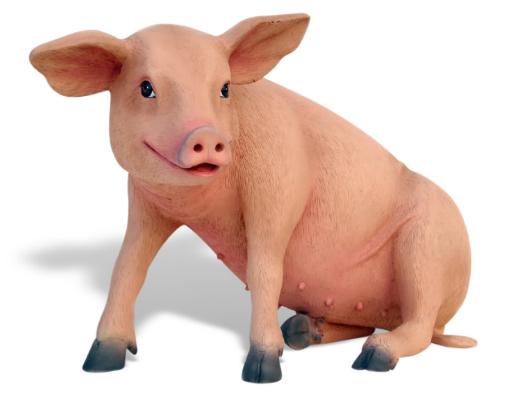

# Piglet Sculpture

Whether you need barnyard sweetness or a beloved literary character, the Piglet Sculpture is an adorable choice. Made from super-durable material, this piglet is ready to play. It's constructed to withstand climbing kids, harsh weather, and sunlight. Like all our play sculptures, it's suitable as outdoor play equipment or for indoor playgrounds. The 4 Kids Piglet is also water resistant, so it would make an attention-getting addition to water features. Ideal for museums, attractions, or themed playgrounds with a farm, animal, or children's books theme.

# PIGLET SPRAY SCULPTURE 34.5" X 18.5" X 22.5"