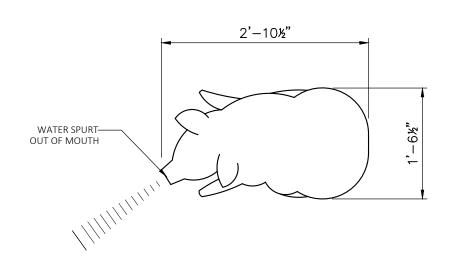

### **Dimensions:**

34.5" x 18.5" x 22.5"

# PIGLET SPRAY SCULPTURE 34.5" X 18.5" X 22.5"

## **TOP VIEW**

SCALE: 3/4" = 1'

| NAME: PIGLET SPRAY SCULPTURE   ITI                                                                         |                                                                             | ITEM CODE: FAR137     | REFERENCES: WATER SPRAY SCULPTURE |             |  |
|------------------------------------------------------------------------------------------------------------|-----------------------------------------------------------------------------|-----------------------|-----------------------------------|-------------|--|
| THEH CUSTOM THEMED PLAYGROUNDS WHOO ONEAL STREET, GREENVILLE, TX 75402 PHONE 903.454.9237 FAX 903.454.3642 |                                                                             | TYPE DWG: FABRICATION | DRAWN BY: AS                      | DATE:       |  |
| KIDŚ                                                                                                       | 4400 Oneal Street, Greenville, TX 75401 Phone 903.454.9237 Fax 903.454.3642 |                       | SCALE: AS SHOWN                   | DWG. SHEET: |  |