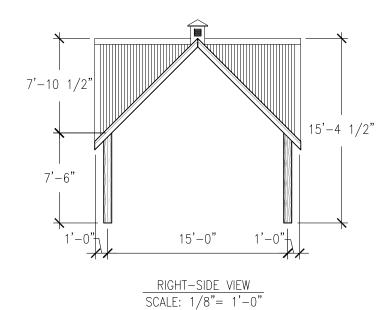

FRONT VIEW

RIGHT-SIDE VIEW

#### **Dimensions:**

17'2.25" x 17'2.25" x 15'4.5"