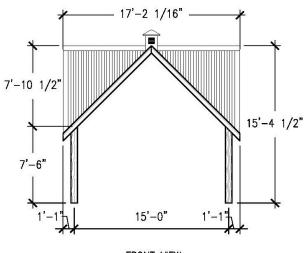

FRONT VIEW

RIGHT-SIDE VIEW

#### **Dimensions:**

17'2.25" x 17'2.25" x 15'4.5"