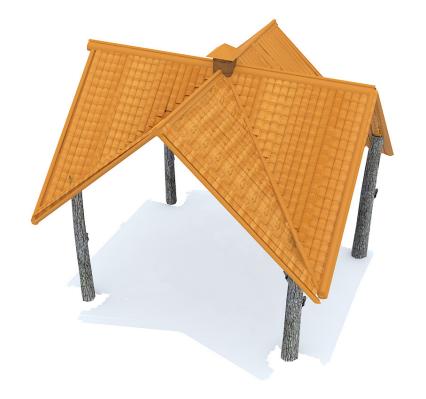

# Pinnacles Pavilion

Fascinating design and unique details make The 4 Kids Pinnacles Pavilion a sought after accent for Nature themed parks, community or commercial playgrounds. Its captivating angled features add flair and style to a shady, comfortable pavilion setting. Constructed of beautiful wood log inspired supports, the pavilion is constructed using strict safety standards and superior materials, ensuring a sturdy, low maintenance structure that withstands all types of weather. Custom made pavilions ensure that every client's individual needs are met with quality work and pleasing results. Bring a delightful pavilion design to your playground, and let the Pinnacles Pavilion bring the forest to you.

#### **Key Features**

- Five finishes available
- Customized pavilion designs
- Pavilion provides shady comfort
- Initial quote and consultation are free of charge
- Completes the design of nature themed parks