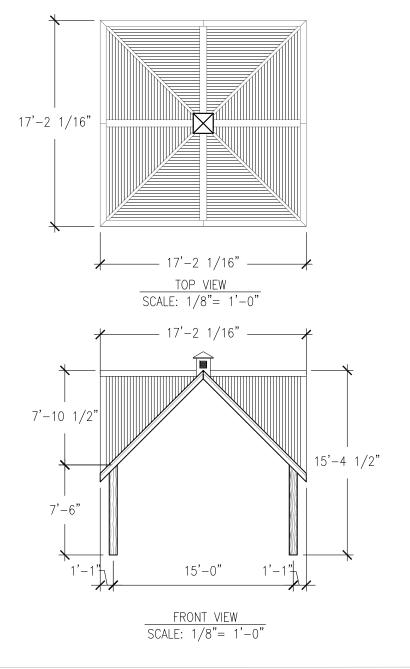

FRONT VIEW

RIGHT-SIDE VIEW

#### **Dimensions:**

17'2.25" x 17'2.25" x 15'4.5"