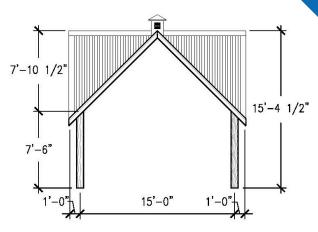

FRONT VIEW

RIGHT-SIDE VIEW

#### **Dimensions:**

17'2.25" x 17'2.25" x 15'4.5"