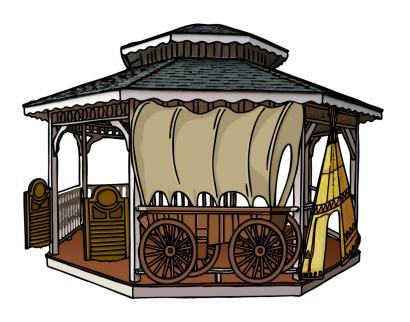

# Pioneer Gazebo

Pioneers are people that explore and settle new lands. It's an adventure to go out and search new lands and begin something new. Begin your fun at the Pioneer Gazebo. Adorned with a Wagon and Teepee Bas Relief, this Gazebo is perfect for parks with a Frontier theme. Kids will love running through and playing cowboys and indians. The Teepee Bas Relief also acts as another entrance that little ones can crawl through. They can hide behind the wagon and pretend they are riding away. Imaginations will fly, and everyone will enjoy this interesting addition to any park.

The Pioneer Gazebo can also be fitted with seating so all can enjoy the shade. With a great size of 12'10" wide by 10'6" tall, this piece can accomodate quite a few people.