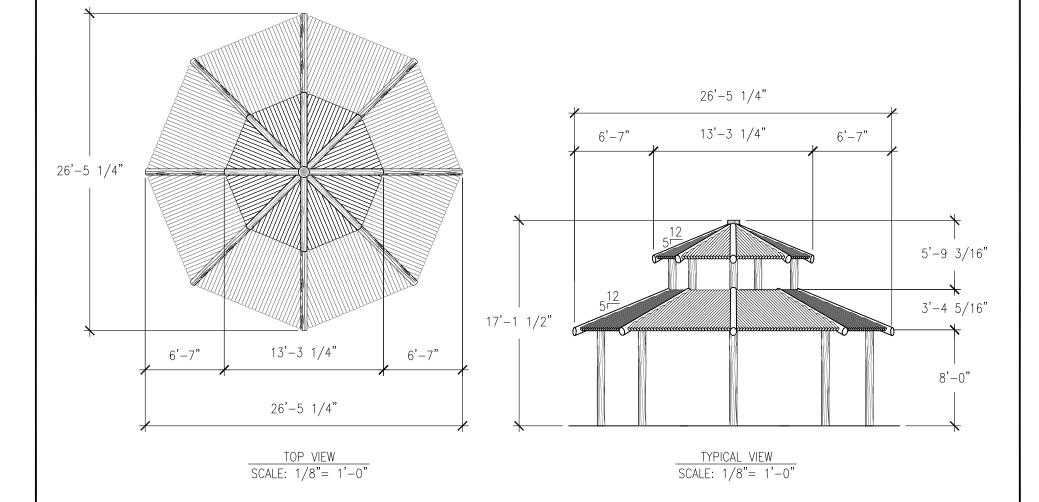

### **Specifications**

**Age Range:** N/A

**Dimensions:** 12'10"L x 12'10"W x 10'6"H

Use Zone: N/A

Mounting Options: Installation Option 1 Installation Option 2

## CUSTOM THEMED PLAYGROUNDS

4400 ONEAL STREET, GREENVILLE, TX 75401 PHONE 903.454.9237 FAX 903.454.3642

TITLE: GRAND TETON GAZEBO TYPE DWG: DETAIL

SCALE: AS NOTED

DWG. SHEET: GAZ104