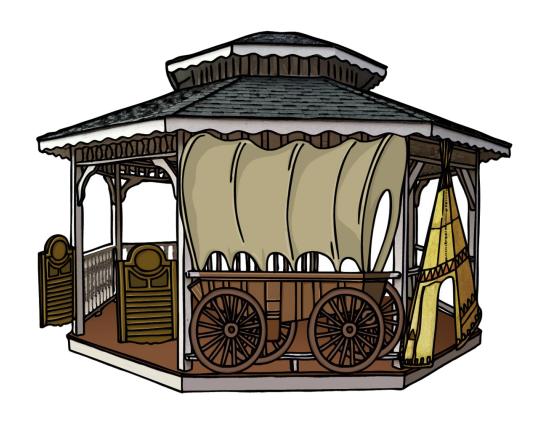

# Pioneer Gazebo

Pioneers are people that explore and settle new lands. It's an adventure to go out and search new lands and begin something new. Begin your fun at the Pioneer Gazebo. Adorned with a Wagon and Teepee Bas Relief, this Gazebo is perfect for parks with a Frontier theme. Kids will love running through and playing cowboys and indians. The Teepee Bas Relief also acts as another entrance that little ones can crawl through. They can hide behind the wagon and pretend they are riding away. Imaginations will fly, and everyone will enjoy this interesting addition to any park.

The Pioneer Gazebo can also be fitted with seating so all can enjoy the shade. With a great size of 12'10" wide by 10'6" tall, this piece can accomodate quite a few people.