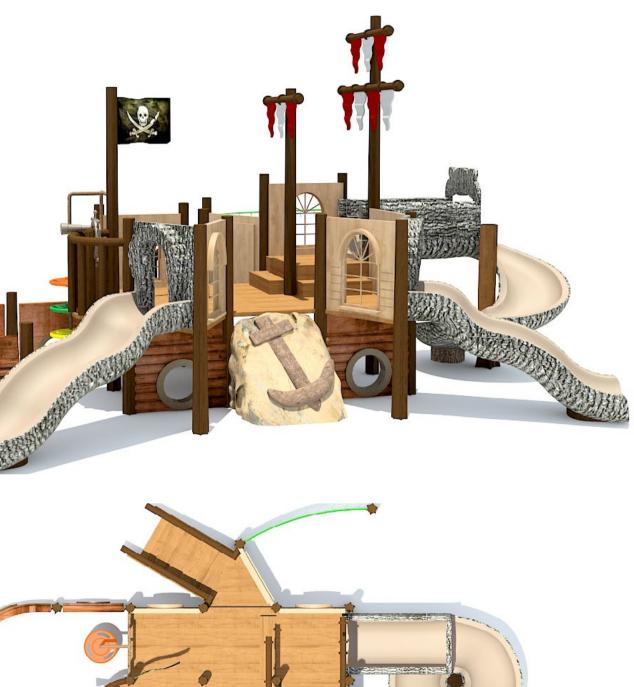

What's more fascinating to kids than pirates, and what more adventurous place than an exciting Pirate's Bay Playground to while away hours climbing, crawling, sliding and exploring the make believe world of Pirates?! As part of a theme park or playground, commercial or community fun center or even a family resort or museum destination, the Pirate's Bay Playground is certain to impress. Meticulously designed by the playground geniuses in the studios of The 4 Kids in Greenville, Texas, Pirate's Bay Playground offers thirty feet of fun that includes two slides, a climbing rock with embedded anchor design, platforms, bridges and an authentically designed crow's nest for make believe fun with all kids and their mateys. Crafted with glass fiber reinforced concrete, Pirate's Bay is safe and sturdy, with virtually no maintenance requirements for years of service in all weather. Setting the stage for fun in any theme park includes superior play structures like Pirate's Bay as well as playscapes for kids and adults alike.

## **Pirate's Bay**

What's more fascinating to kids than pirates, and what more adventurous place than an exciting Pirate's Bay Playground to while away hours climbing, crawling, sliding and exploring the make believe world of Pirates?

### Specifications

**Age Range:** N/A

**Dimensions:** 29'L x 21'W x 15'H

Play Area: N/A

**Mounting Options:** See Typical Installation Details

# PIRATE'S BAY 29'L x 21'W x 15'H

99  $\mathbb{N}$ 

SCALE: |/2|| = ||

4400 Oneal St.•Greenville, Texas•75401•Phone: 903.454.9237•Fax: 903.454.3642 E-mail: info@the4kids.com•Website: www.the4kids.com