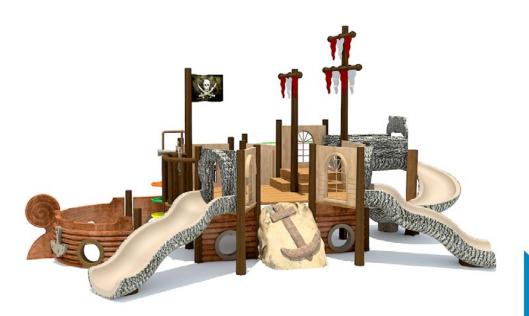

What's more fascinating to kids than pirates, and what more adventurous place than an exciting Pirate's Bay Playground to while away hours climbing, crawling, sliding and exploring the make believe world of Pirates?! As part of a theme park or playground, commercial or community fun center or even a family resort or museum destination, the Pirate's Bay Playground is certain to impress. Meticulously designed by the playground geniuses in the studios of The 4 Kids in Greenville, Texas, Pirate's Bay Playground offers thirty feet of fun that includes two slides, a climbing rock with embedded anchor design, platforms, bridges and an authentically designed crow's nest for make believe fun with all kids and their mateys. Crafted with glass fiber reinforced concrete, Pirate's Bay is safe and sturdy, with virtually no maintenance requirements for years of service in all weather. Setting the stage for fun in any theme park includes superior play structures like Pirate's Bay as well as playscapes for kids and adults alike.

## **Pirate's Bay**

What's more fascinating to kids than pirates, and what more adventurous place than an exciting Pirate's Bay Playground to while away hours climbing, crawling, sliding and exploring the make believe world of Pirates?

### Key Features

- Pirate's Bay Playgrounds are customized
- Perfect for theme parks, splash parks, commercial fun centers
- High fun factor for kids, low maintenance for park staff
- Safe and durable, expert playground equipment design
- Anchors a theme park décor scheme to set the stage for fun

### Specifications

**Age Range:** N/A

**Dimensions:** 29'L x 21'W x 15'H

Play Area: N/A

**Mounting Options:** See Typical Installation Details