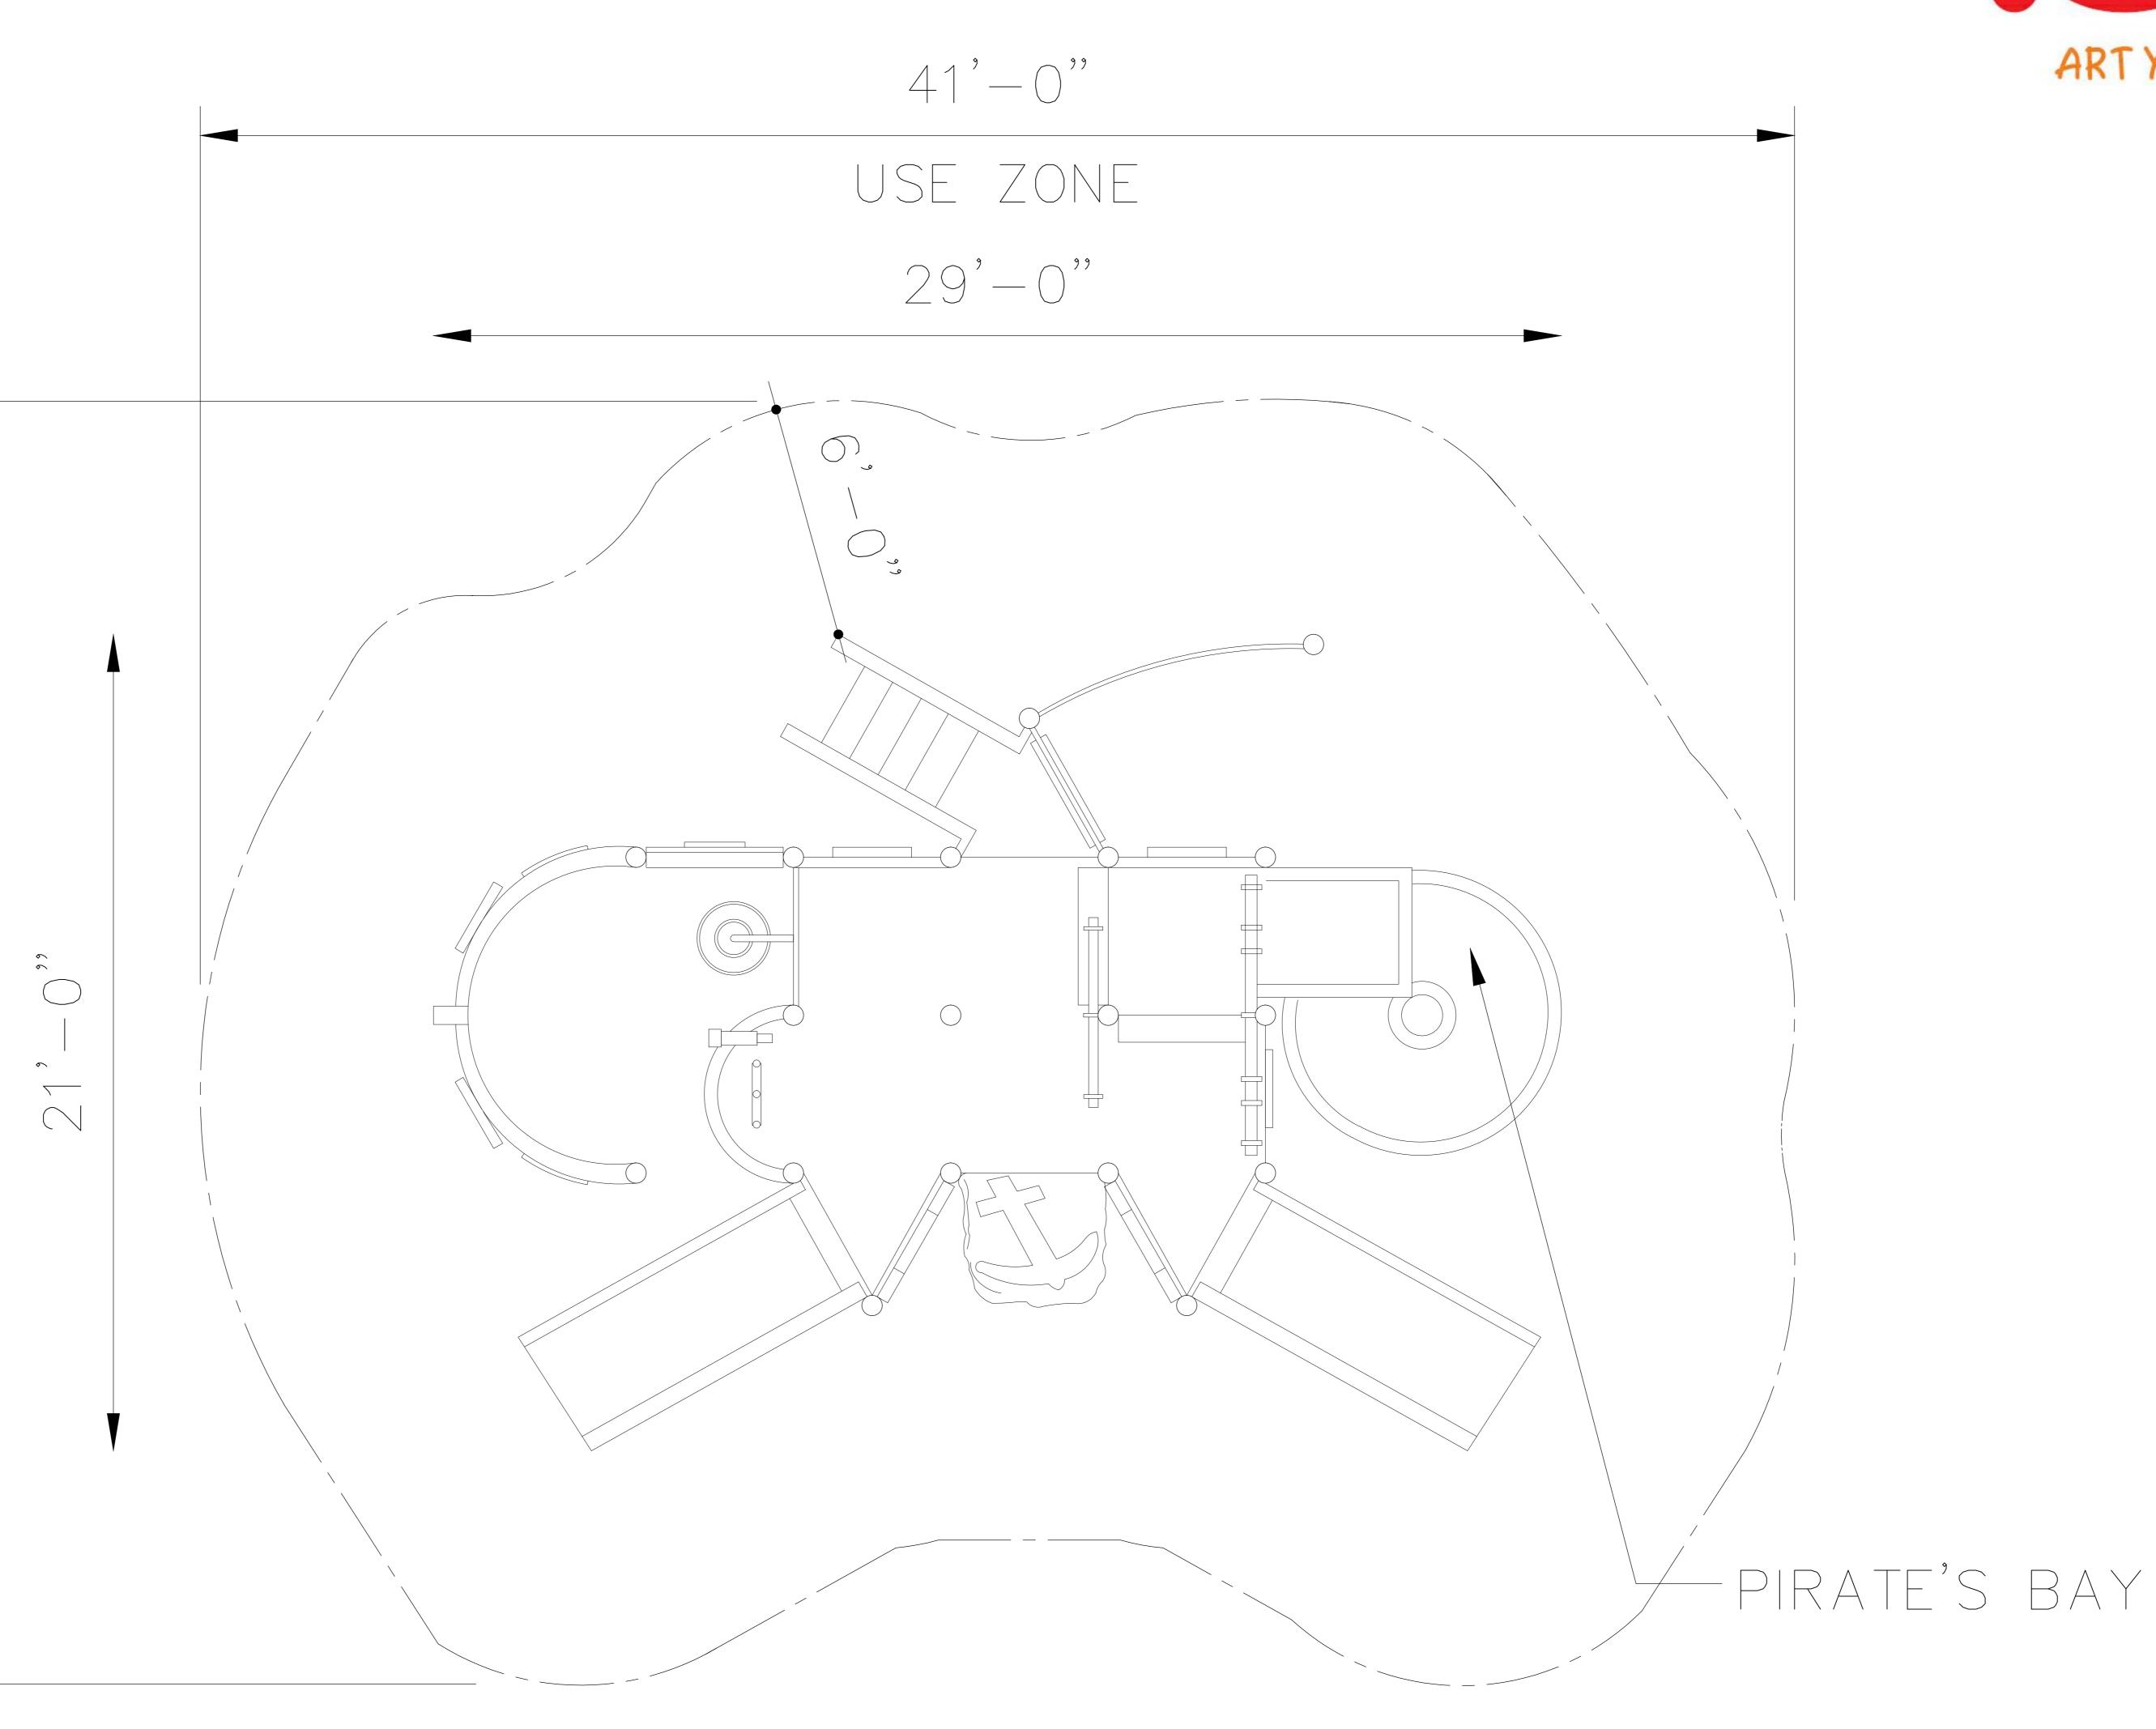

### Specifications

**Age Range:** N/A

**Dimensions:** 29'L x 21'W x 15'H

Play Area: N/A

**Mounting Options:** See Typical Installation Details

# PIRATE'S BAY 29'L x 21'W x 15'H

99  $\mathbb{N}$ 

SCALE: |/2|| = ||

4400 Oneal St.•Greenville, Texas•75401•Phone: 903.454.9237•Fax: 903.454.3642 E-mail: info@the4kids.com•Website: www.the4kids.com