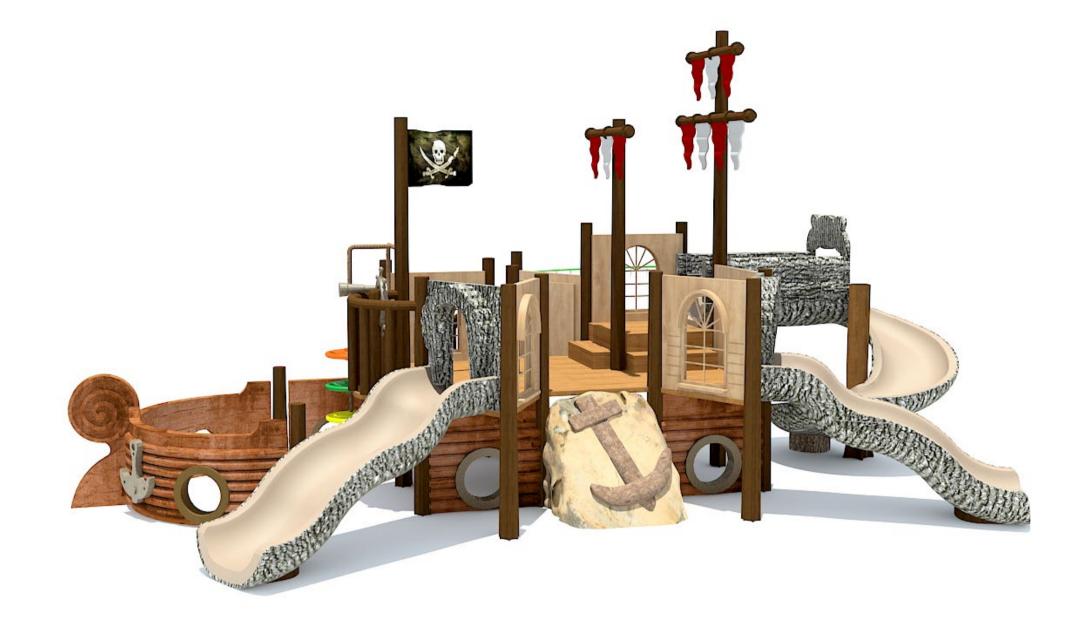

What's more fascinating to kids than pirates, and what more adventurous place than an exciting Pirate's Bay Playground to while away hours climbing, crawling, sliding and exploring the make believe world of Pirates?! As part of a theme park or playground, commercial or community fun center or even a family resort or museum destination, the Pirate's Bay Playground is certain to impress. Meticulously designed by the playground geniuses in the studios of The 4 Kids in Greenville, Texas, Pirate's Bay Playground offers thirty feet of fun that includes two slides, a climbing rock with embedded anchor design, platforms, bridges and an authentically designed crow's nest for make believe fun with all kids and their mateys. Crafted with glass fiber reinforced concrete, Pirate's Bay is safe and sturdy, with virtually no maintenance requirements for years of service in all weather. Setting the stage for fun in any theme park includes superior play structures like Pirate's Bay as well as playscapes for kids and adults alike.

### Key Features

- Pirate's Bay Playgrounds are customized
- Perfect for theme parks, splash parks, commercial fun centers
- High fun factor for kids, low maintenance for park staff
- Safe and durable, expert playground equipment design
- Anchors a theme park décor scheme to set the stage for fun

### Specifications

**Age Range:** N/A

**Dimensions:** 29'L x 21'W x 15'H

Play Area: N/A

**Mounting Options:** See Typical Installation Details

## **Pirate's Bay**

What's more fascinating to kids than pirates, and what more adventurous place than an exciting Pirate's Bay Playground to while away hours climbing, crawling, sliding and exploring the make believe world of Pirates?