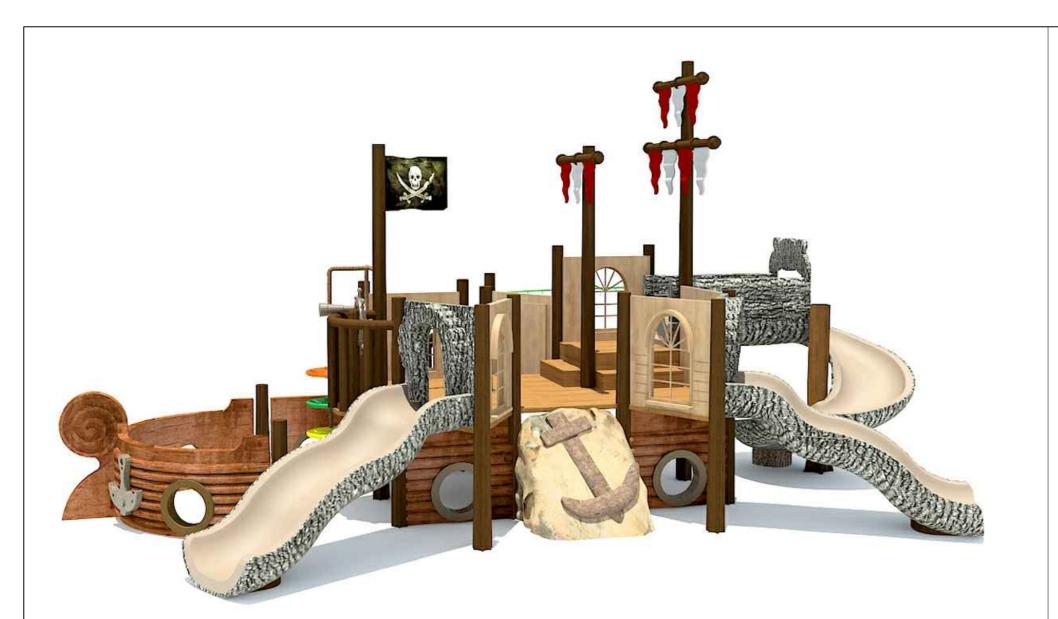

What's more fascinating to kids than pirates, and what more adventurous place than an exciting Pirate's Bay Playground to while away hours climbing, crawling, sliding and exploring the make believe world of Pirates?! As part of a theme park or playground, commercial or community fun center or even a family resort or museum destination, the Pirate's Bay Playground is certain to impress. Meticulously designed by the playground geniuses in the studios of The 4 Kids in Greenville, Texas, Pirate's Bay Playground offers thirty feet of fun that includes two slides, a climbing rock with embedded anchor design, platforms, bridges and an authentically designed crow's nest for make believe fun with all kids and their mateys. Crafted with glass fiber reinforced concrete, Pirate's Bay is safe and sturdy, with virtually no maintenance requirements for years of service in all weather. Setting the stage for fun in any theme park includes superior play structures like Pirate's Bay as well as playscapes for kids and adults alike.

### Key Features

- Pirate's Bay Playgrounds are customized
- Perfect for theme parks, splash parks, commercial fun centers
- High fun factor for kids, low maintenance for park staff
- Safe and durable, expert playground equipment design
- Anchors a theme park décor scheme to set the stage for fun

### Specifications

**Age Range:** N/A

**Dimensions:** 29'L x 21'W x 15'H

Play Area: N/A

**Mounting Options:** See Typical Installation Details

## **Pirate's Bay**

What's more fascinating to kids than pirates, and what more adventurous place than an exciting Pirate's Bay Playground to while away hours climbing, crawling, sliding and exploring the make believe world of Pirates?