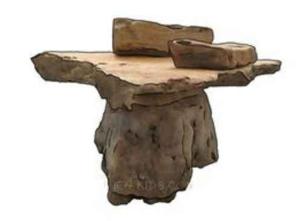

# Pirin Rock Climber

Like a giant triangular picnic table, the Pirin Rock Climber is sure to attract kids of all ages, not only for picnics but to have fun balancing and climbing too. It is sturdy and strong, constructed with great care and attention to detail, adhering to strict quality and safety standards. It is fully customizable and can be made exactly as you imagine it, giving your playground that extra boost.