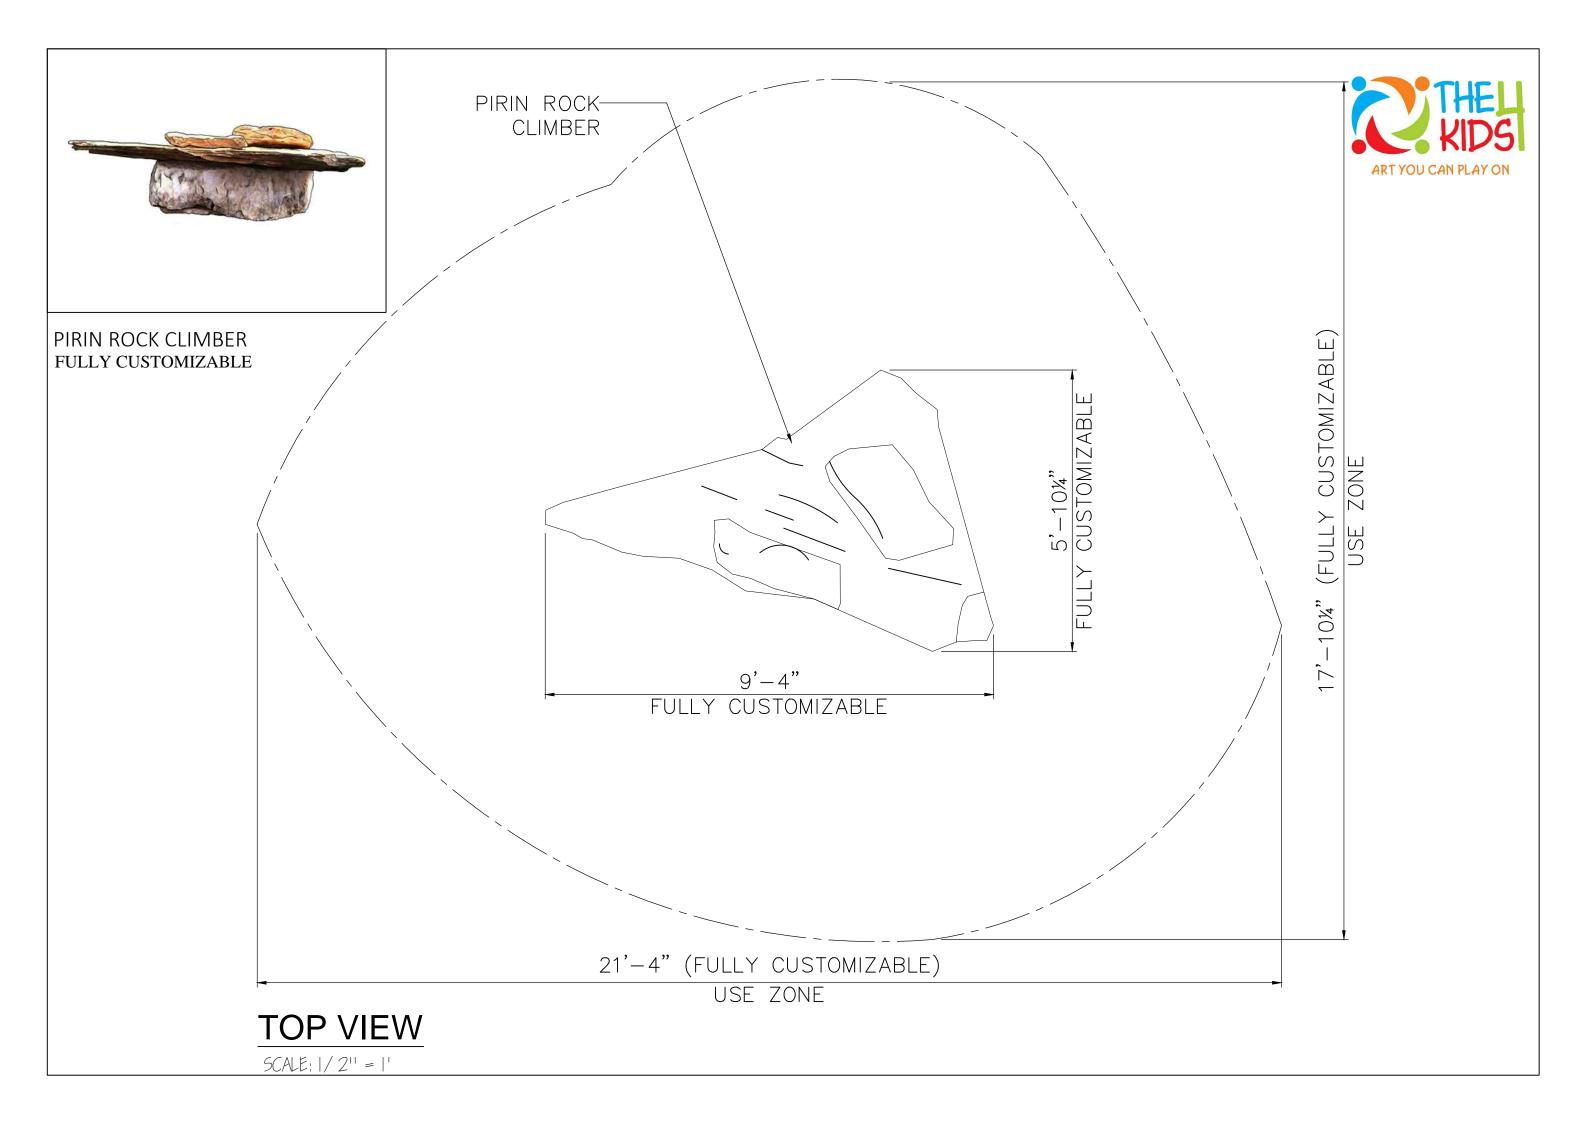

# TOP VIEW 5CALE: 1/2" = 1'

#### **Dimensions:**

Fully Customizable

#### Use Zone:

N/A