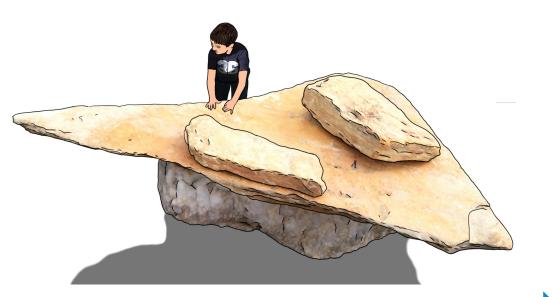

# Pirin Rock Climber

Like a giant triangular picnic table, the Pirin Rock Climber is sure to attract kids of all ages, not only for picnics but to have fun balancing and climbing too. It is sturdy and strong, constructed with great care and attention to detail, adhering to strict quality and safety standards. It is fully customizable and can be made exactly as you imagine it, giving your playground that extra boost.