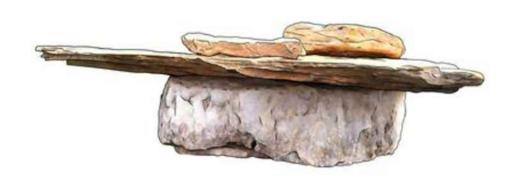

# Pirin Rock Climber

Like a giant triangular picnic table, the Pirin Rock Climber is sure to attract kids of all ages, not only for picnics but to have fun balancing and climbing too. It is sturdy and strong, constructed with great care and attention to detail, adhering to strict quality and safety standards. It is fully customizable and can be made exactly as you imagine it, giving your playground that extra boost.