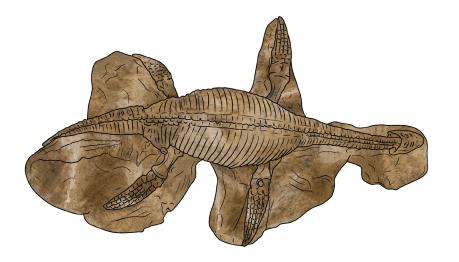

# **Plesiosaurus** Climber

Take a climb on the back of this plesiosaurus and swim through the past. This fossil infused rock provides a great climbing and learning experience for the children. It will foster their curiosity for paleontology while being able to physically climb on life sized replicas. This prehistoric themed park playground will be the talk of the town. Let The4Kids develop a customized themed playground for your next project and take your town back to the Jurassic period. Our themed play is hand crafted from a durable long lasting material. This ensures creative play for years to come.