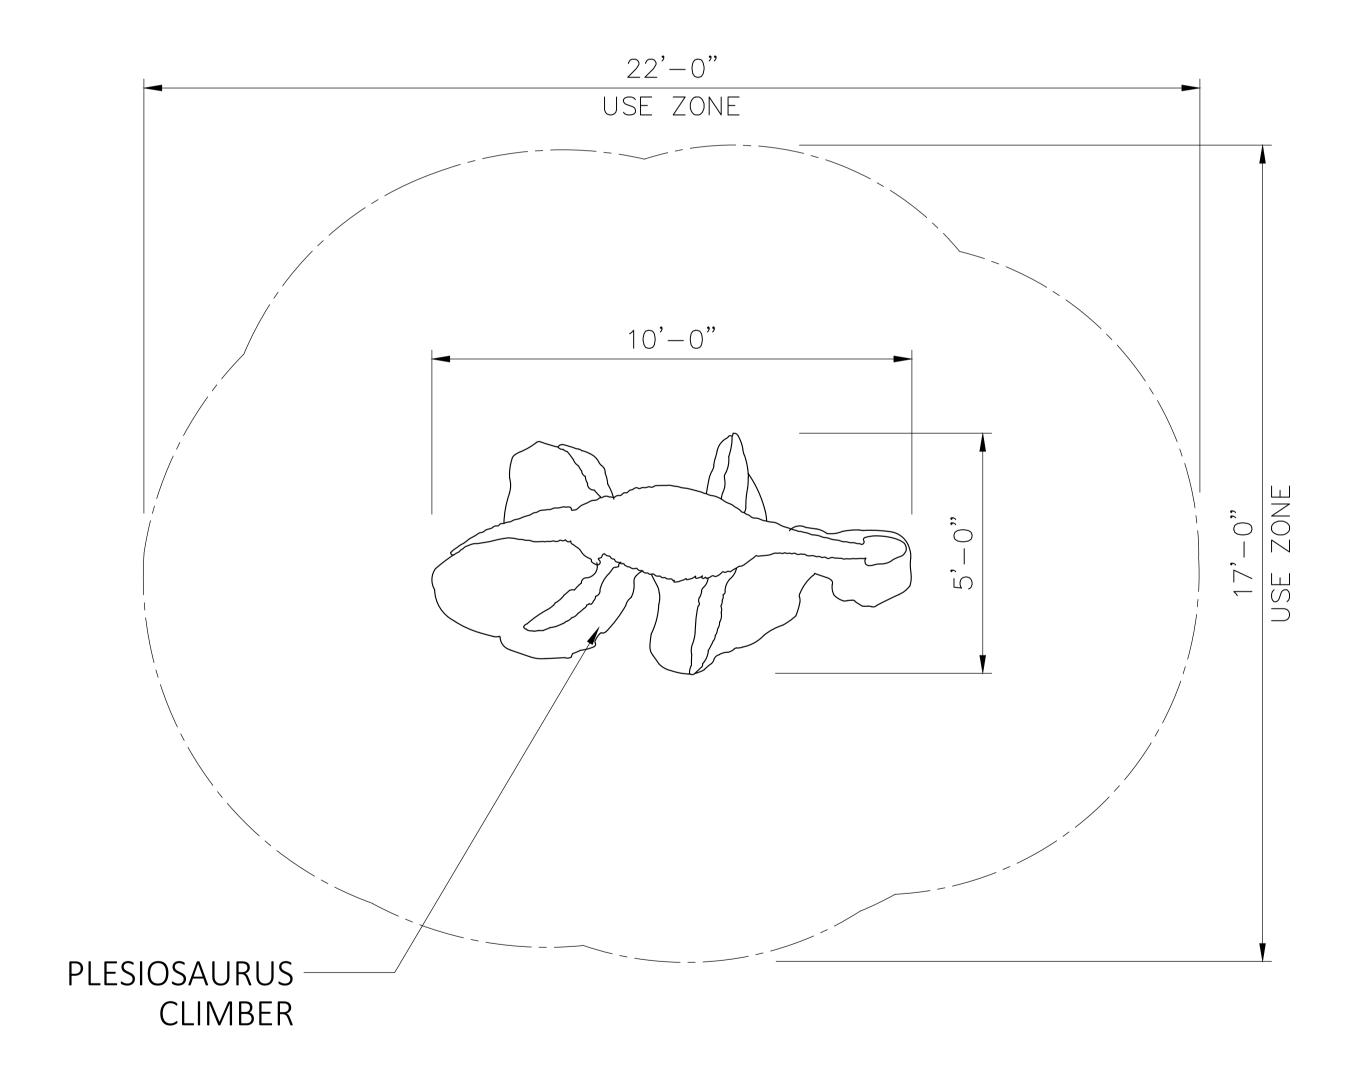

## **Dimensions:**

10'L x 5'W

### Use Zone:

22'L x 17'W

4400 Oneal St. Greenville, TX 75401

PLESIOSAURUS CLIMBER 10'L x 5'W