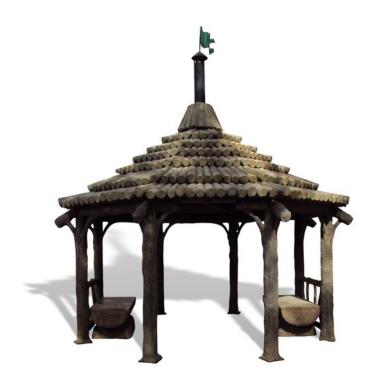

# Woodland **Playhouse**

This Woodland Playhouse with its rustic and woodsy look is perfect for a cozy rendezvous. Tucked away in a quiet spot, it will be a favorite for kids to play in or for friends to enjoy a chat. Suitable for any resort, theme park or residential development, it will add a touch of nature wherever you choose to place it. Give your patrons the perfect place to relax in the Woodland Playhouse from The 4 Kids.

## **Key Features**

- Made from sturdy and durable GFRC
- It can withstand any storm or bad weather and is also fire proof
- Available in realistic or wood finish
- The 4 Kids will give you a free quote and help you step by step