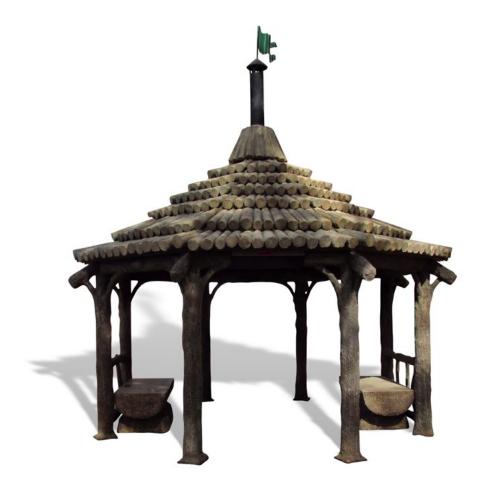

# Woodland **Playhouse**

This Woodland Playhouse with its rustic and woodsy look is perfect for a cozy rendezvous. Tucked away in a quiet spot, it will be a favorite for kids to play in or for friends to enjoy a chat. Suitable for any resort, theme park or residential development, it will add a touch of nature wherever you choose to place it. Give your patrons the perfect place to relax in the Woodland Playhouse from The 4 Kids.

## **Key Features**

- Made from sturdy and durable GFRC
- It can withstand any storm or bad weather and is also fire proof
- Available in realistic or wood finish
- The 4 Kids will give you a free quote and help you step by step