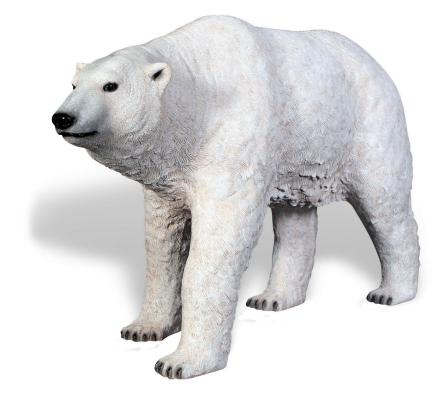

# Polar Bear Play Sculpture

It doesn't have to be a cold day at the park for kids to have the thrilling experience of playing with a polar bear. With The 4 Kids Polar Bear Play Sculpture, they can climb, crawl, balance and rest on this regal animal that brings a breath of fresh arctic air to the playground. An amazing play structure, the polar bear rounds out a varied collection of nature, safari and zoo animal playground equipment from The 4 Kids, and offers kids a wonderful interactive play experience. Quality design and meticulous artistry makes the polar bear safe and durable. Looking for the right polar bear for your playground? We can help.

#### **Dimensions:**

76.5" x 25.75" x 46.75"