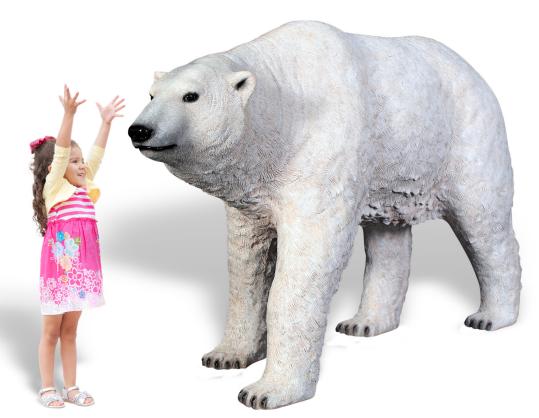

# Polar Bear Play Sculpture

It doesn't have to be a cold day at the park for kids to have the thrilling experience of playing with a polar bear. With The 4 Kids Polar Bear Play Sculpture, they can climb, crawl, balance and rest on this regal animal that brings a breath of fresh arctic air to the playground. An amazing play structure, the polar bear rounds out a varied collection of nature, safari and zoo animal playground equipment from The 4 Kids, and offers kids a wonderful interactive play experience. Quality design and meticulous artistry makes the polar bear safe and durable. Looking for the right polar bear for your playground? We can help.

#### **Dimensions:**

76.5" x 25.75" x 46.75"

## **Play Area:** 18.5' X 14'