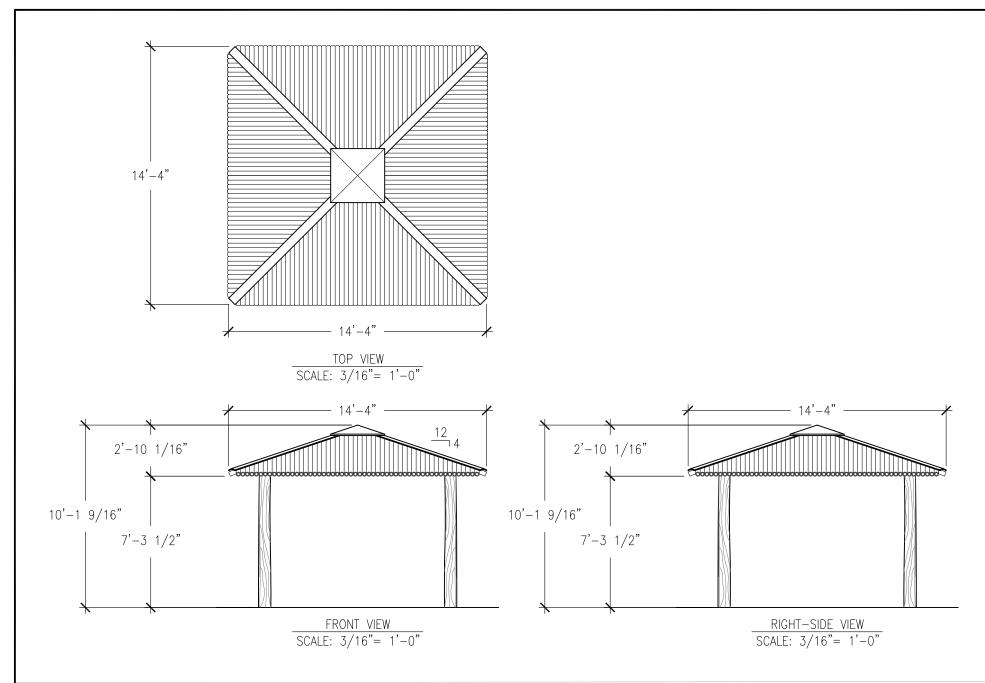

re themed venues

Let our team of experienced engineers and artists make your playground the destination for fun! We can create an exciting space where children's imaginations can run wild. A playscape where parents can feel secure and create lasting memories with their whole family.





### **Specifications**

## **Age Range:** N/A

#### Dimensions:

14'4" x 14'4" x 10'1.5"

#### Use Zone:

N/A

#### **Mounting Options:**

Installation Option 1 Installation Option 2





#### **Contact Us**

Ordering from The 4 Kids is easy, initial consultation & quote is free.

We can also provide you with design ideas and conceptual drawings.

We want your whole experience with The 4 Kids to be smooth & rewarding.

4400 Oneal St. Greenville, TX 75401

903.454.9237

info@the4kids.com www.the4kids.com



ALL RIGHTS RESERVED. THIS DRAWING IS PROPERTY OF THE 4 KIDS INC. AND MAY BE USED ONLY WHEN UTILIZING THE 4 KIDS PRODUCTS. THE 4 KIDS INC. GENERAL TERMS AND CONDITIONS APPLY AND ARE INCORPORATE HERE IN BY REFERENCE. THIS DETAIL MAY NOT APPLY TO ALL CONDITIONS AND CONSTRUCTION SITUATIONS.



## CUSTOM THEMED PLAYGROUNDS

4400 Oneal Street, Greenville, TX 75401 Phone 903.454.9237 Fax 903.454.3642

TITLE: PONDEROSA PAVILION

SCALE: AS NOTED

TYPE DWG: DETAIL

DWG SHEET PAV103