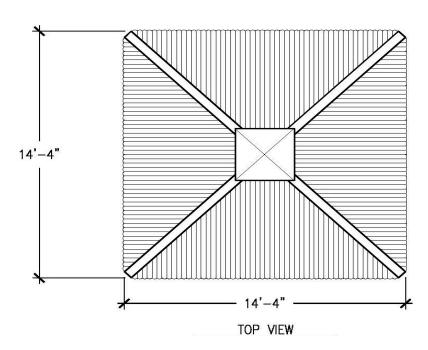

& quote is free.

We can also provide you with design ideas and conceptual drawings.

We want your whole experience with The 4 Kids to be smooth & rewarding.

#### Why Use Us?

• Shelter from sun, weather, a haven for rest

Completely customizable

**Key Features** 

- High safety factor, low maintenance
- Accent for nature themed venues

Let our team of experienced engineers and artists make your playground the destination for fun! We can create an exciting space where children's imaginations can run wild. A playscape where parents can feel secure and create lasting memories with their whole family.





### **Specifications**

## **Age Range:** N/A

#### Dimensions:

14'4" x 14'4" x 10'1.5"

#### Use Zone:

N/A

#### **Mounting Options:**

Installation Option 1 Installation Option 2





#### **Contact Us**

Ordering from The 4 Kids is easy, initial consultation & quote is free.

We can also provide you with design ideas and conceptual drawings.

We want your whole experience with The 4 Kids to be smooth & rewarding.

4400 Oneal St. Greenville, TX 75401

903.454.9237

info@the4kids.com www.the4kids.com



ALL RIGHTS RESERVED. THIS DRAWING IS PROPERTY OF THE 4 KIDS INC. AND MAY BE USED ONLY WHEN UTILIZING THE 4 KIDS PRODUCTS. THE 4 KIDS INC. GENERAL TERMS AND CONDITIONS APPLY AND ARE INCORPORATE HERE IN BY REFERENCE. THIS DETAIL MAY NOT APPLY TO ALL CONDITIONS AND CONSTRUCTION SITUATIONS.



## CUSTOM THEMED PLAYGROUNDS

4400 Oneal Street, Greenville, TX 75401 Phone 903.454.9237 Fax 903.454.3642

TITLE: PONDEROSA PAVILION

SCALE: AS NOTED

TYPE DWG: DETAIL

DWG SHEET PAV1