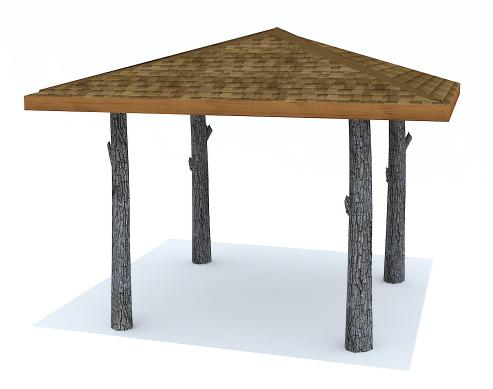

# Ponderosa Pavilion

Simplicity and aesthetics pair to define The 4 Kids' Ponderosa Pavilion, a nature themed shelter that adds a forest feeling to any park or playground. Seated beneath this lovely shelter, park visitors are protected from the sun and storms. Perfect for taking a break from activities, the Ponderosa Pavilion is an ideal resting place for small groups to visit or picnic. This pavilion is crafted from durable, log inspired supports and an attractive woodsy roof. Ideal for public parks and community or commercial playgrounds, the pavilion is constructed with log inspired materials which are safe and virtually maintenance free.

#### Dimensions:

14'4" x 14'4" x 10'1.5"