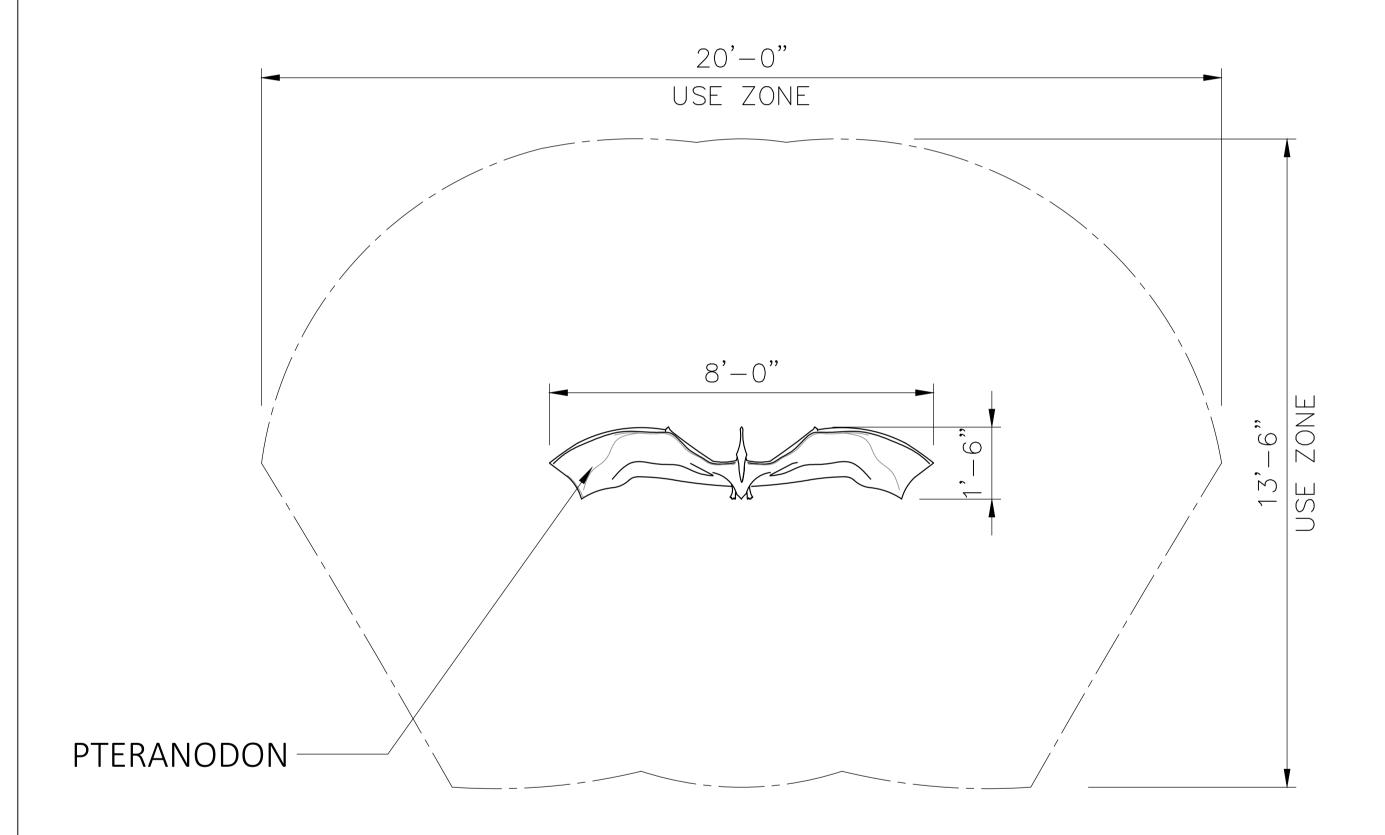

## Specifications

Age Range: N/A

**Dimensions:** 8'L x 1'6"W x 1'6"H

Use Zone: 20'L x 13'6"W

**Mounting Options:** Installation Option1 Installation Option2

Ordering from The 4 Kids is easy, initial consultation & quote is free. We can also provide you with design ideas and conceptual drawings. We want your whole experience with The 4 Kids to be smooth & rewarding.

4400 Oneal St. Greenville, TX 75401

903.454.9237

info@the4kids.com www.the4kids.com

THE L KIDS ART YOU CAN PLAY ON

PTERANODON 8'L x 1'6"W x 1'6"H