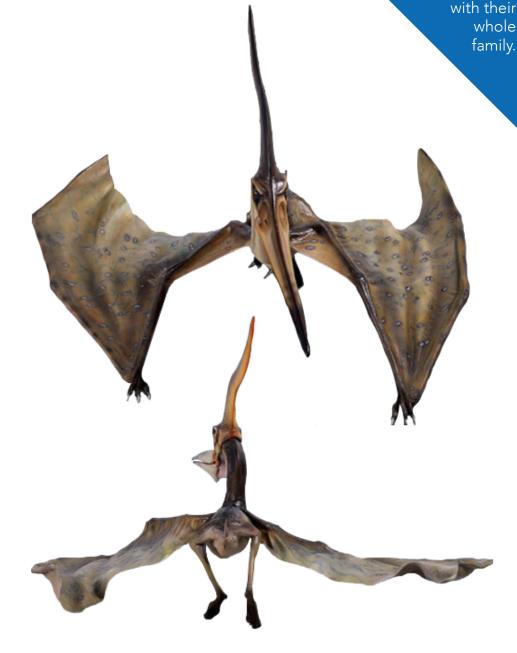

# \*\*THF!!

Pteranodon

Let visitors' imaginations soar with our Pteranodon Sculpture. This impressive piece is available in several finishes, including realistic or stone. Our artists craft this sculpture with strong material that is weather resistant and UV stable, which means it will maintain its beauty for many years to come. Part of our extensive dinosaurthemed line, this Pteranodon is an attention-grabbing addition to nature museums, children's museums, and prehistoric-themed attractions. Make use of all your available display space with this cool sculpture.

create lasting

memories

Key Features

 Available in a variety of finishes to suit any project

• Ideal for museums, attractions, or even schools

 Can be made to hang from the ceiling or to rest on a rock

• Perfect for any era