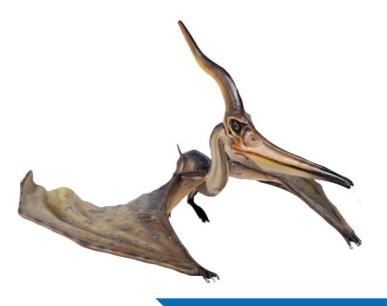

# \*\*THF!!

Pteranodon

Let visitors' imaginations soar with our Pteranodon Sculpture. This impressive piece is available in several finishes, including realistic or stone. Our artists craft this sculpture with strong material that is weather resistant and UV stable, which means it will maintain its beauty for many years to come. Part of our extensive dinosaurthemed line, this Pteranodon is an attention-grabbing addition to nature museums, children's museums, and prehistoric-themed attractions. Make use of all your available display space with this cool sculpture.

create lasting

memories

Key Features

 Available in a variety of finishes to suit any project

• Ideal for museums, attractions, or even schools

 Can be made to hang from the ceiling or to rest on a rock

• Perfect for any era