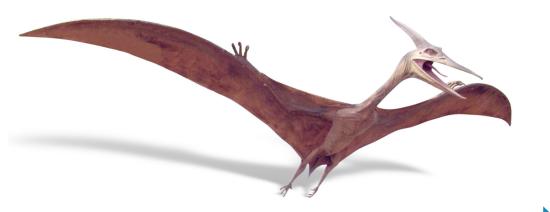

# **Pterosaur** Sculpture

Get ooh's and ahh's from visitors with The 4 Kids Pterosaur Sculpture. An impressive piece that spans more than 9 feet wide, the realistic finish will wow visitors to your school, themed indoor playground, attraction, or museum. Our team has crafted the sculpture from super-durable material that requires little maintenance, making it a no-hassle addition to your facility. This Pterosaur is also available in bronze or translucent finish. The 4 Kids offers an extensive line of dino-themed sculptures, so be sure to check out all our cool dinosaur options.

## Specifications

**Age Range:** N/A

**Dimensions:** 16" x 118" x 40.5"

**Play Area:** 13.5' X 21'

Mounting Options: See Typical Installation Details

4400 Oneal St. Greenville, TX 75401

PTEROSAUR SCULPTURE 118" X 16" X 40.5"