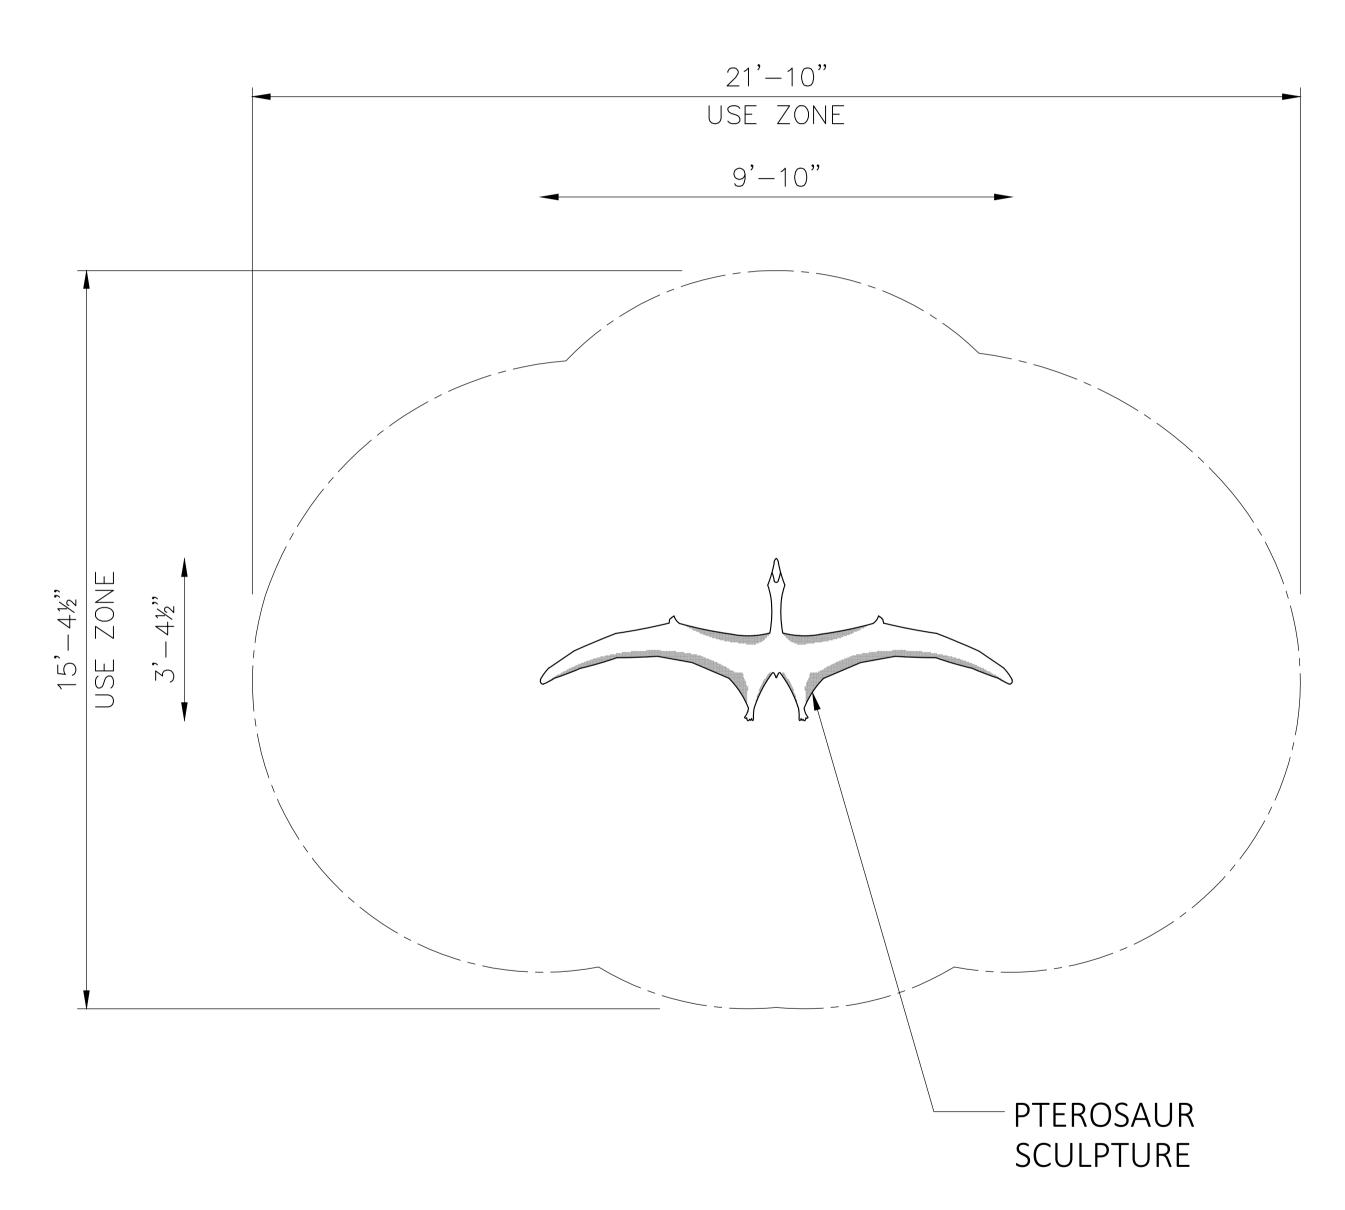

## Specifications

**Age Range:** N/A

**Dimensions:** 16" x 118" x 40.5"

**Play Area:** 13.5' X 21'

Mounting Options: See Typical Installation Details

4400 Oneal St. Greenville, TX 75401

PTEROSAUR SCULPTURE 118" X 16" X 40.5"

# TOP VIEW

SCALE: 1/211=11-011