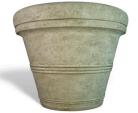

# Putnam Bollard Planter

When you need a tough, attractive planter for your site, the Putnam Bollard Planter is a smart solution. Built using glass fiber reinforced concrete (GFRC), this sturdy site amenity is constructed to withstand impact, helping to protect pedestrians, entrances, or parked vehicles. The Putnam is also resilient in nearly any weather condition and resistant to corrosion. The 4 Kids offers it in many colors, making it simple to create the exact look your property requires. We'll fully customize the size as well, building it as small or large as you need to get the job done.

#### **Specifications**

**Key Features** 

**Age Range:** N/A

**Dimensions:** 37"L x 37"W x 30"H

Use Zone: N/A

Mounting Options: See Typical Installation Details