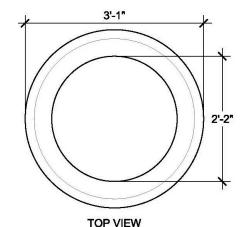

3'-1" 2'-2" TOP VIEW

ALL RIGHTS RESERVED. THIS DRAWING IS PROPERTY OF THE 4 KIDS INC. AND MAY BE USED ONLY WHEN UTILIZING THE 4 KIDS PRODUCTS. THE 4 KIDS INC. GENERAL TERMS AND CONDITIONS APPLY AND ARE INCORPORATE HERE IN BY REFERENCE. THIS DETAIL MAY NOT APPLY TO ALL CONDITIONS AND CONSTRUCTION SITUATIONS.

# SIZE CHART

| NAME       | HEIGHT | WIDTH |
|------------|--------|-------|
| SBOP 051.1 | 2'-0"  | 2'-6" |
| SBOP 051.2 | 2'-6"  | 3'-1" |
| SBOP 051.3 | 3'-0"  | 3'-9" |
| SBOP 051.4 | 3'-6"  | 4'-5" |
| SBOP 051.5 | 4'-0"  | 5'-1" |

### SIZE CHART

| NAME       | HEIGHT | WIDTH |
|------------|--------|-------|
| SBOP 051.1 | 2'-0"  | 2'-6" |
| SBOP 051.2 | 2'-6"  | 3'-1" |
| SBOP 051.3 | 3'-0"  | 3'-9" |
| SBOP 051.4 | 3'-6"  | 4'-5" |
| SBOP 051.5 | 4'-0"  | 5'-1" |