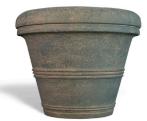

# Putnam Bollard Planter

When you need a tough, attractive planter for your site, the Putnam Bollard Planter is a smart solution. Built using glass fiber reinforced concrete (GFRC), this sturdy site amenity is constructed to withstand impact, helping to protect pedestrians, entrances, or parked vehicles. The Putnam is also resilient in nearly any weather condition and resistant to corrosion. The 4 Kids offers it in many colors, making it simple to create the exact look your property requires. We'll fully customize the size as well, building it as small or large as you need to get the job done.

#### **Specifications**

**Key Features** 

**Age Range:** N/A

**Dimensions:** 37"L x 37"W x 30"H

Use Zone: N/A

Mounting Options: See Typical Installation Details