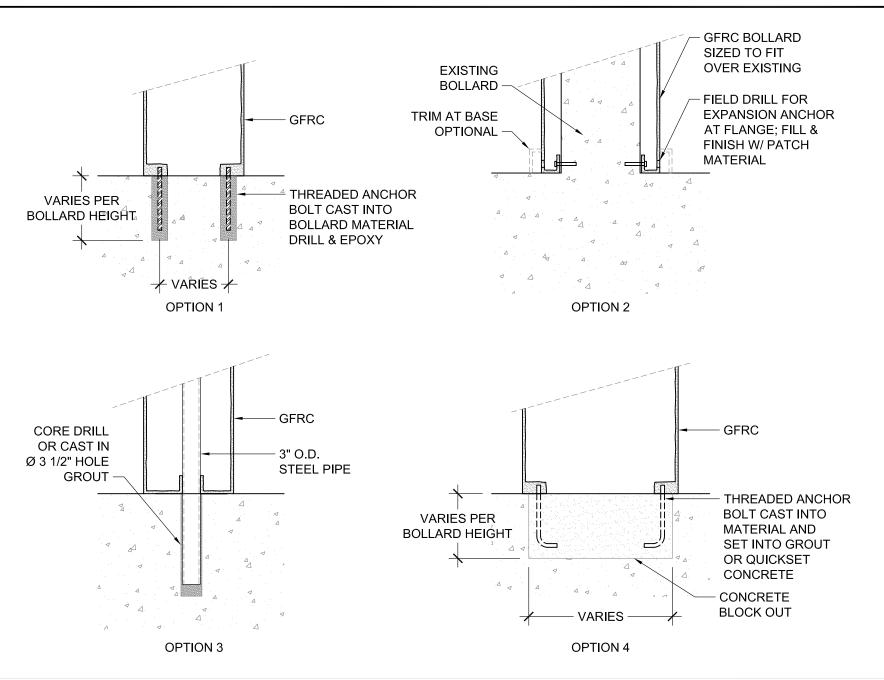

#### **Specifications**

**Key Features** 

**Age Range:** N/A

**Dimensions:** 37"L x 37"W x 30"H

Use Zone: N/A

Mounting Options: See Typical Installation Details

### CUSTOM THEMED PLAYGROUNDS

4400 Oneal Street, Greenville, TX 75401 Phone 903.454.9237 Fax 903.454.3642

TITLE: BOLLARD

TYPE DWG: MOUNTING

SCALE: AS NOTED

DWG. SHEET: SBSP-M1