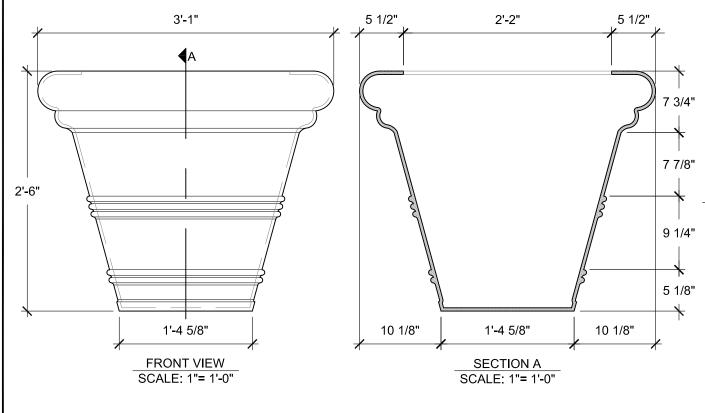

#### **Specifications**

**Key Features** 

**Age Range:** N/A

**Dimensions:** 37"L x 37"W x 30"H

Use Zone: N/A

Mounting Options: See Typical Installation Details

# SIZE CHART

| NAME       | HEIGHT | WIDTH |
|------------|--------|-------|
| SBOP 051.1 | 2'-0"  | 2'-6" |
| SBOP 051.2 | 2'-6"  | 3'-1" |
| SBOP 051.3 | 3'-0"  | 3'-9" |
| SBOP 051.4 | 3'-6"  | 4'-5" |
| SBOP 051.5 | 4'-0"  | 5'-1" |

### SIZE CHART

| NAME       | HEIGHT | WIDTH |
|------------|--------|-------|
| SBOP 051.1 | 2'-0"  | 2'-6" |
| SBOP 051.2 | 2'-6"  | 3'-1" |
| SBOP 051.3 | 3'-0"  | 3'-9" |
| SBOP 051.4 | 3'-6"  | 4'-5" |
| SBOP 051.5 | 4'-0"  | 5'-1" |

3'-1" 2'-2" TOP VIEW

ALL RIGHTS RESERVED. THIS DRAWING IS PROPERTY OF THE 4 KIDS INC. AND MAY BE USED ONLY WHEN UTILIZING THE 4 KIDS PRODUCTS. THE 4 KIDS INC. GENERAL TERMS AND CONDITIONS APPLY AND ARE INCORPORATE HERE IN BY REFERENCE. THIS DETAIL MAY NOT APPLY TO ALL CONDITIONS AND CONSTRUCTION SITUATIONS.