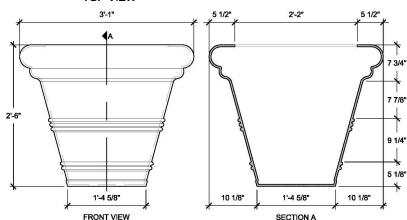

#### **Specifications**

**Key Features** 

**Age Range:** N/A

**Dimensions:** 37"L x 37"W x 30"H

Use Zone: N/A

Mounting Options: See Typical Installation Details

# SIZE CHART

| NAME       | HEIGHT | WIDTH |
|------------|--------|-------|
| SBOP 051.1 | 2'-0"  | 2'-6" |
| SBOP 051.2 | 2'-6"  | 3'-1" |
| SBOP 051.3 | 3'-0"  | 3'-9" |
| SBOP 051.4 | 3'-6"  | 4'-5" |
| SBOP 051.5 | 4'-0"  | 5'-1" |

### SIZE CHART

| NAME       | HEIGHT | WIDTH |
|------------|--------|-------|
| SBOP 051.1 | 2'-0"  | 2'-6" |
| SBOP 051.2 | 2'-6"  | 3'-1" |
| SBOP 051.3 | 3'-0"  | 3'-9" |
| SBOP 051.4 | 3'-6"  | 4'-5" |
| SBOP 051.5 | 4'-0"  | 5'-1" |

## CUSTOM THEMED PLAYGROUNDS

4400 Oneal Street, Greenville, TX 75401 Phone 903.454.9237 Fax 903.454.3642

TITLE: PUTNAM BOLLARD PLANTER

SCALE: AS NOTED

TYPE DWG: BOLLARD

SCALE: 3/4"= 1'-0"

DWG. SHEET: SBOP-051