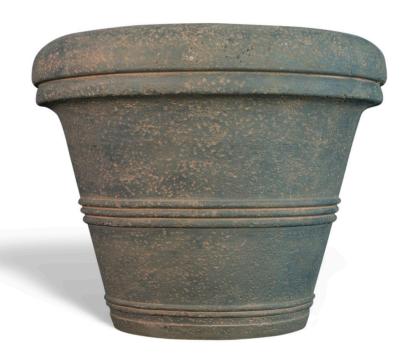

# Putnam Bollard Planter

When you need a tough, attractive planter for your site, the Putnam Bollard Planter is a smart solution. Built using glass fiber reinforced concrete (GFRC), this sturdy site amenity is constructed to withstand impact, helping to protect pedestrians, entrances, or parked vehicles. The Putnam is also resilient in nearly any weather condition and resistant to corrosion. The 4 Kids offers it in many colors, making it simple to create the exact look your property requires. We'll fully customize the size as well, building it as small or large as you need to get the job done.

#### **Specifications**

**Key Features** 

**Age Range:** N/A

**Dimensions:** 37"L x 37"W x 30"H

Use Zone: N/A

Mounting Options: See Typical Installation Details