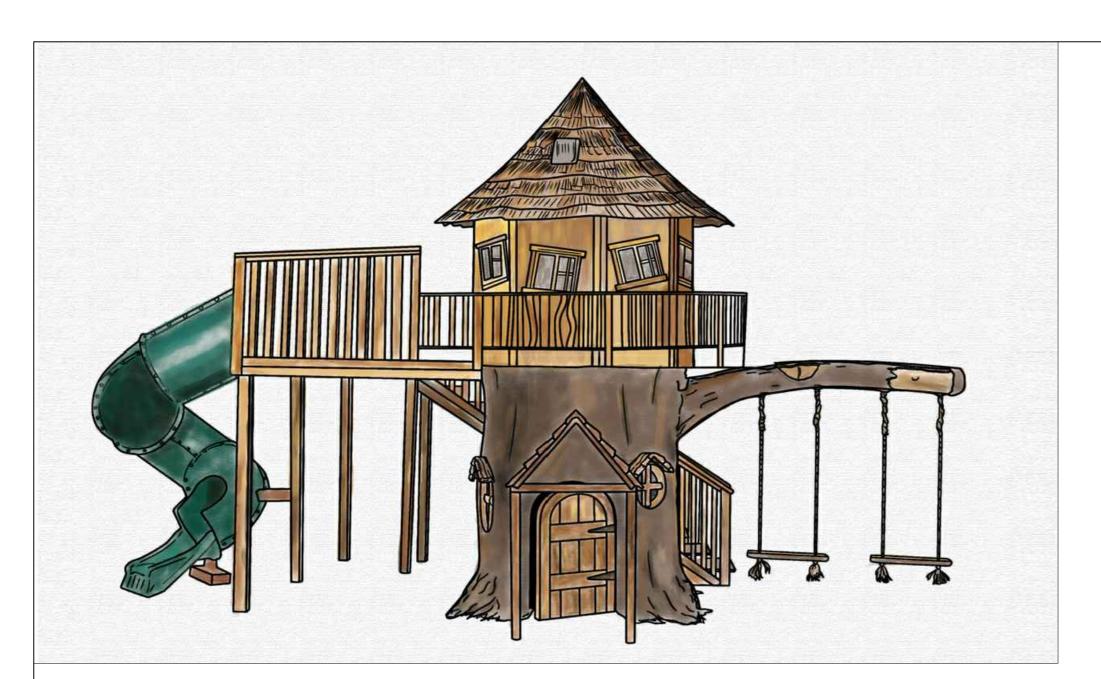

## Queen Anne Tree House

What if you could get an entire playground, complete with swings, a cool, twisty tunnel slide, walkways and passages through a tree and at the top, the ultimate tree house? Well you can, with The 4 Kids Queen Anne Tree House play structure that offers the absolute best in playground equipment for kids of all ages, all wrapped up in one amazing, customized creation. One of the playground masterpieces conceived in the studios of The 4 Kids by an expert team of playground experts, artists, designers and engineers, the Queen Anne Tree House is a favorite of kids at the park, from toddlers all the way up to teens. The Queen Anne Tree House is also a favorite of adults, parents and park supervisors, but for an entire set of other reasons, like strong built-in safety measures and high performance gfrp construction, boosting the fun factor and keeping maintenance requirements low. A customized, colorful and realistic design will have your kids believing they are actually having the fun of climbing through a real tree, but this playground is weather resistant and durable for years of adventure on the playground.

### **Queen Anne Tree House**

The 4 Kids Queen Anne Tree House play structure that offers the absolute best in playground equipment for kids of all ages, all wrapped up in one amazing, customized creation.