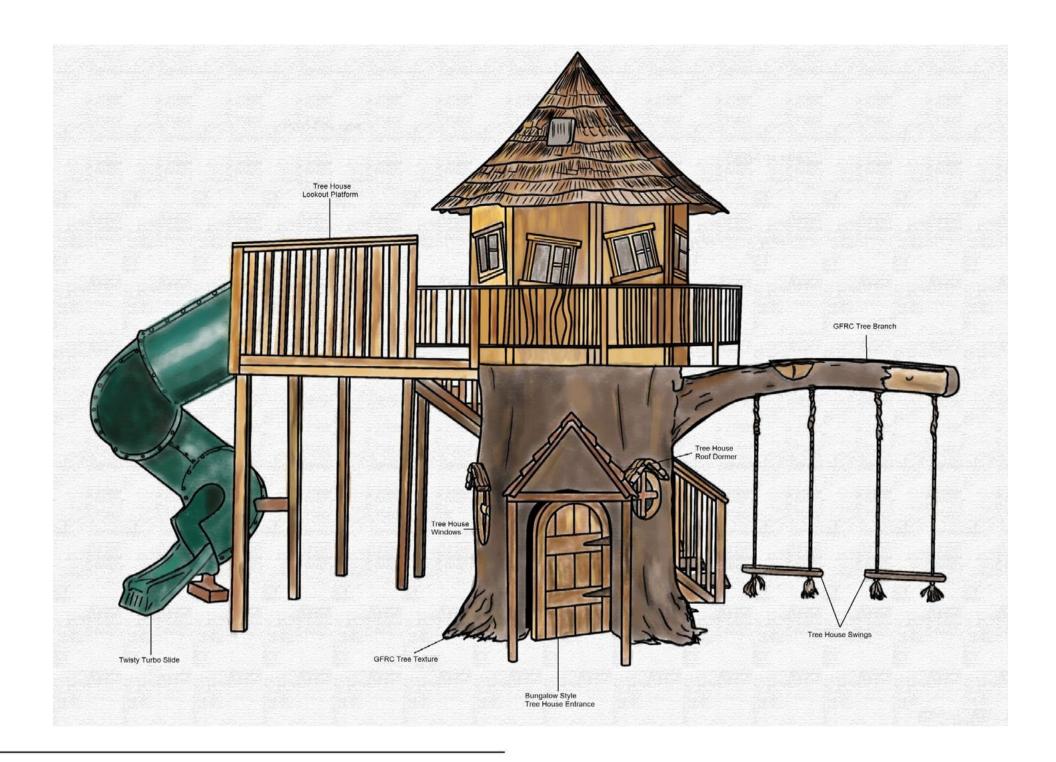

## Queen Anne Tree House

What if you could get an entire playground, complete with swings, a cool, twisty tunnel slide, walkways and passages through a tree and at the top, the ultimate tree house? Well you can, with The 4 Kids Queen Anne Tree House play structure that offers the absolute best in playground equipment for kids of all ages, all wrapped up in one amazing, customized creation. One of the playground masterpieces conceived in the studios of The 4 Kids by an expert team of playground experts, artists, designers and engineers, the Queen Anne Tree House is a favorite of kids at the park, from toddlers all the way up to teens. The Queen Anne Tree House is also a favorite of adults, parents and park supervisors, but for an entire set of other reasons, like strong built-in safety measures and high performance gfrp construction, boosting the fun factor and keeping maintenance requirements low. A customized, colorful and realistic design will have your kids believing they are actually having the fun of climbing through a real tree, but this playground is weather resistant and durable for years of adventure on the playground.

### **Queen Anne Tree House**

The 4 Kids Queen Anne Tree House play structure that offers the absolute best in playground equipment for kids of all ages, all wrapped up in one amazing, customized creation.