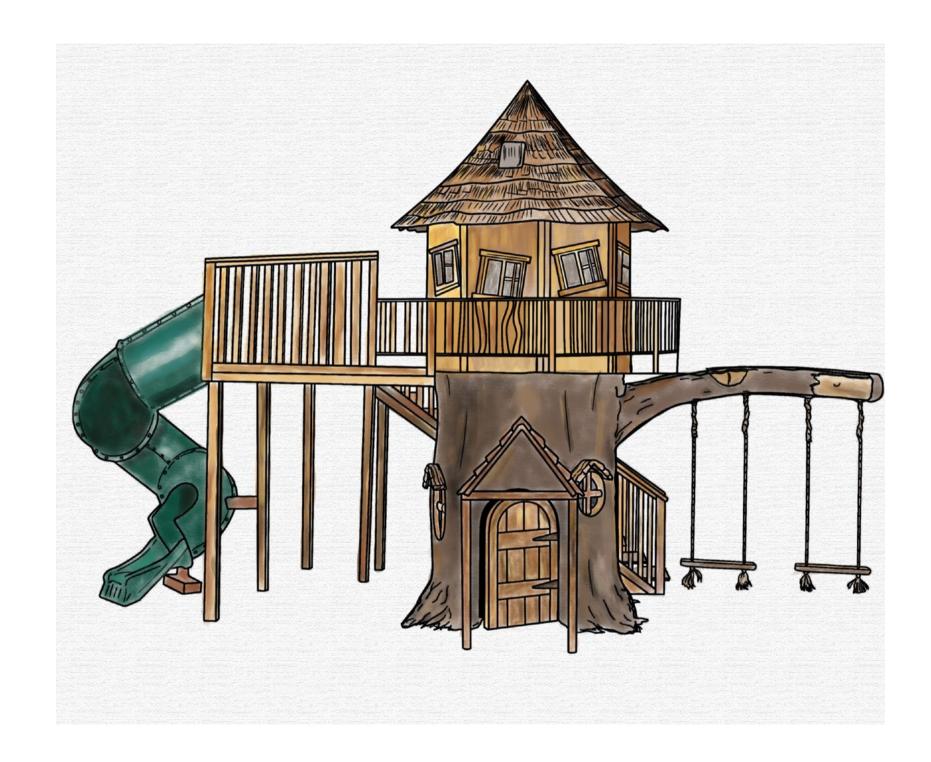

## Queen Anne Tree House

What if you could get an entire playground, complete with swings, a cool, twisty tunnel slide, walkways and passages through a tree and at the top, the ultimate tree house? Well you can, with The 4 Kids Queen Anne Tree House play structure that offers the absolute best in playground equipment for kids of all ages, all wrapped up in one amazing, customized creation. One of the playground masterpieces conceived in the studios of The 4 Kids by an expert team of playground experts, artists, designers and engineers, the Queen Anne Tree House is a favorite of kids at the park, from toddlers all the way up to teens. The Queen Anne Tree House is also a favorite of adults, parents and park supervisors, but for an entire set of other reasons, like strong built-in safety measures and high performance gfrp construction, boosting the fun factor and keeping maintenance requirements low. A customized, colorful and realistic design will have your kids believing they are actually having the fun of climbing through a real tree, but this playground is weather resistant and durable for years of adventure on the playground.

### **Queen Anne Tree House**

The 4 Kids Queen Anne Tree House play structure that offers the absolute best in playground equipment for kids of all ages, all wrapped up in one amazing, customized creation.