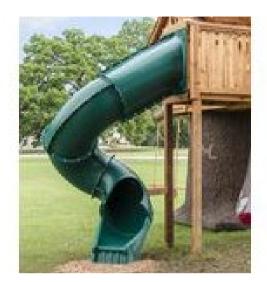

## Queen Anne Tree House

What if you could get an entire playground, complete with swings, a cool, twisty tunnel slide, walkways and passages through a tree and at the top, the ultimate tree house? Well you can, with The 4 Kids Queen Anne Tree House play structure that offers the absolute best in playground equipment for kids of all ages, all wrapped up in one amazing, customized creation. One of the playground masterpieces conceived in the studios of The 4 Kids by an expert team of playground experts, artists, designers and engineers, the Queen Anne Tree House is a favorite of kids at the park, from toddlers all the way up to teens. The Queen Anne Tree House is also a favorite of adults, parents and park supervisors, but for an entire set of other reasons, like strong built-in safety measures and high performance gfrp construction, boosting the fun factor and keeping maintenance requirements low. A customized, colorful and realistic design will have your kids believing they are actually having the fun of climbing through a real tree, but this playground is weather resistant and durable for years of adventure on the playground.