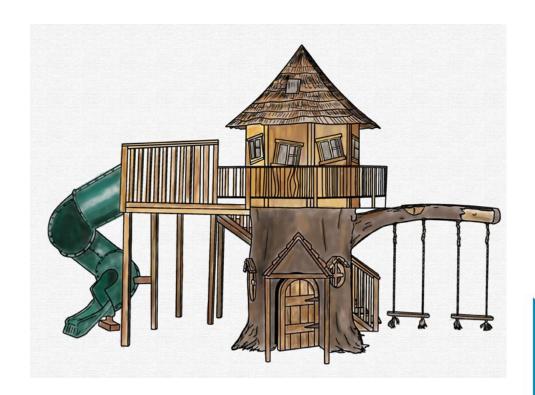

## Queen Anne Tree House

What if you could get an entire playground, complete with swings, a cool, twisty tunnel slide, walkways and passages through a tree and at the top, the ultimate tree house? Well you can, with The 4 Kids Queen Anne Tree House play structure that offers the absolute best in playground equipment for kids of all ages, all wrapped up in one amazing, customized creation. One of the playground masterpieces conceived in the studios of The 4 Kids by an expert team of playground experts, artists, designers and engineers, the Queen Anne Tree House is a favorite of kids at the park, from toddlers all the way up to teens. The Queen Anne Tree House is also a favorite of adults, parents and park supervisors, but for an entire set of other reasons, like strong built-in safety measures and high performance gfrp construction, boosting the fun factor and keeping maintenance requirements low. A customized, colorful and realistic design will have your kids believing they are actually having the fun of climbing through a real tree, but this playground is weather resistant and durable for years of adventure on the playground.

### **Queen Anne Tree House**

The 4 Kids Queen Anne Tree House play structure that offers the absolute best in playground equipment for kids of all ages, all wrapped up in one amazing, customized creation.