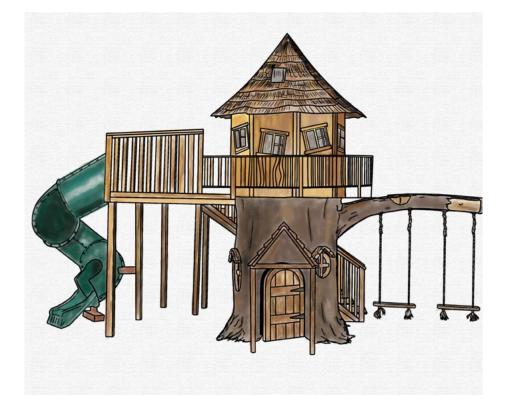

## Queen Anne Tree House

What if you could get an entire playground, complete with swings, a cool, twisty tunnel slide, walkways and passages through a tree and at the top, the ultimate tree house? Well you can, with The 4 Kids Queen Anne Tree House play structure that offers the absolute best in playground equipment for kids of all ages, all wrapped up in one amazing, customized creation. One of the playground masterpieces conceived in the studios of The 4 Kids by an expert team of playground experts, artists, designers and engineers, the Queen Anne Tree House is a favorite of kids at the park, from toddlers all the way up to teens. The Queen Anne Tree House is also a favorite of adults, parents and park supervisors, but for an entire set of other reasons, like strong built-in safety measures and high performance gfrp construction, boosting the fun factor and keeping maintenance requirements low. A customized, colorful and realistic design will have your kids believing they are actually having the fun of climbing through a real tree, but this playground is weather resistant and durable for years of adventure on the playground.

### **Queen Anne Tree House**

The 4 Kids Queen Anne Tree House play structure that offers the absolute best in playground equipment for kids of all ages, all wrapped up in one amazing, customized creation.