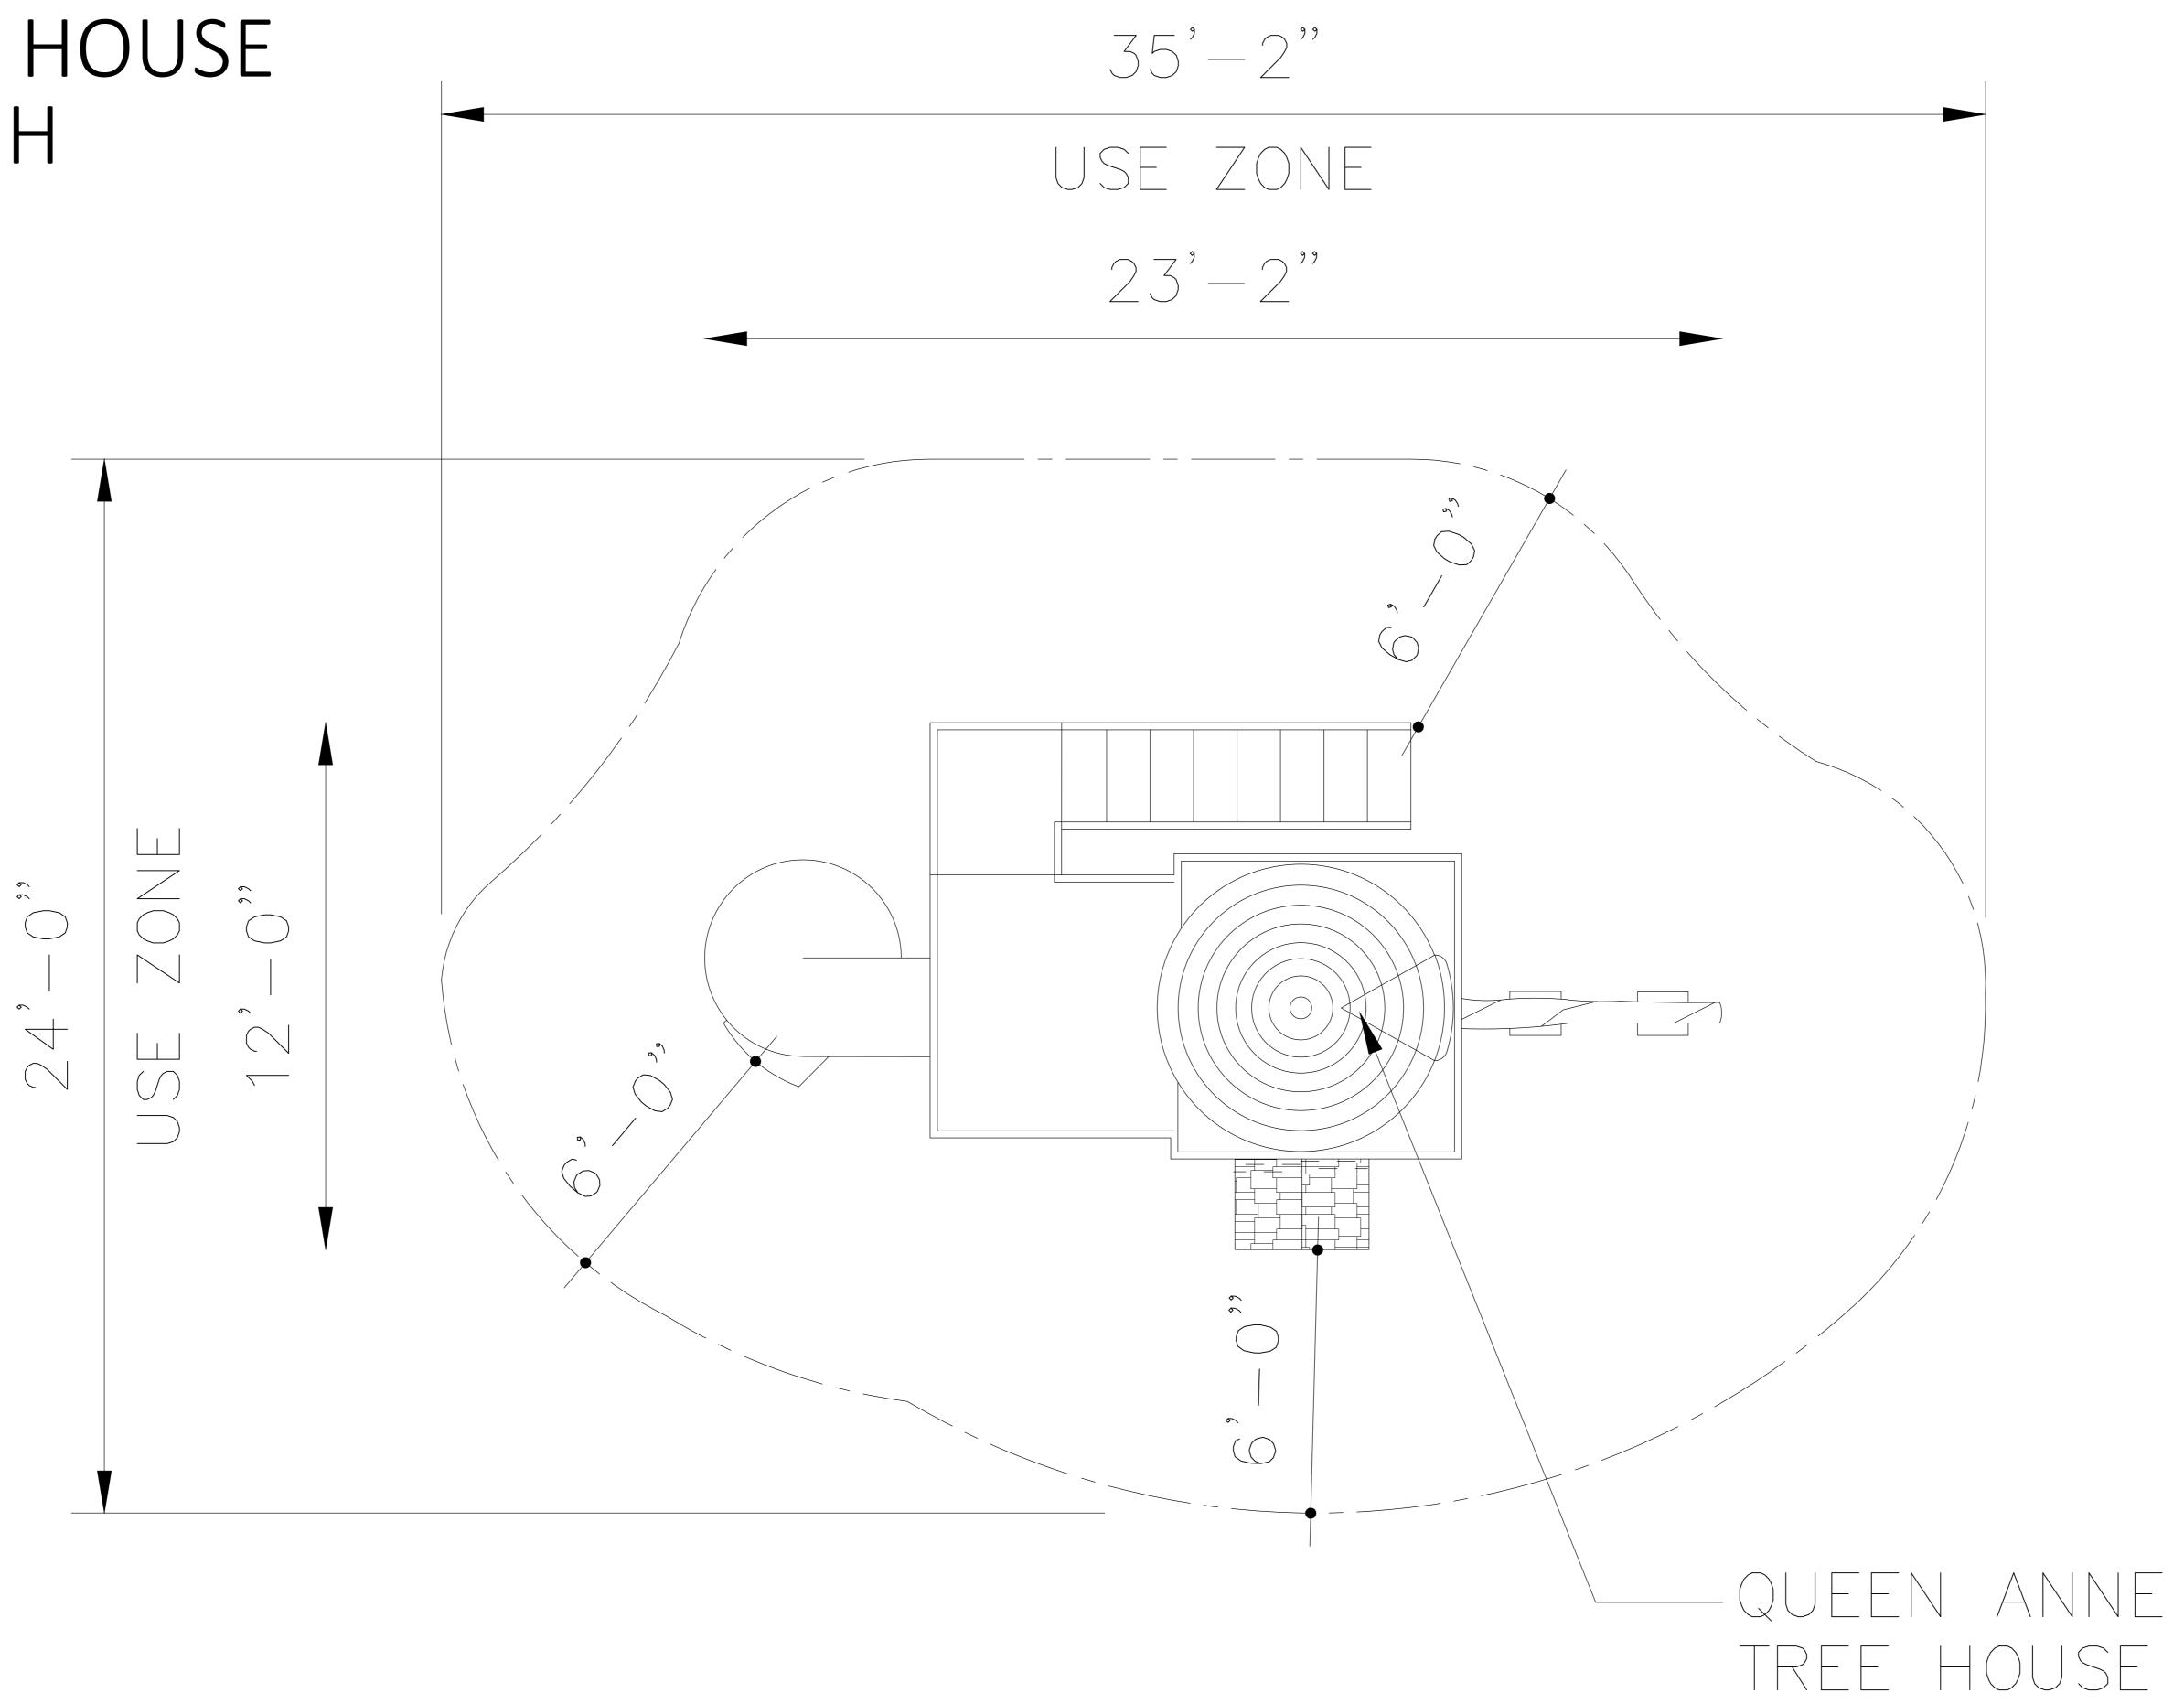

#### Specifications

#### Age Range:

N/A

#### **Dimensions:**

23'2"L x 12'W x 12'H

#### Play Area:

N/A

#### **Mounting Options:**

See Typical
Installation Details