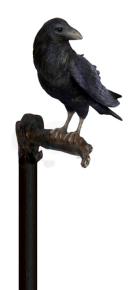

# Raven Post Topper

Visitors to a nature theme park, playground, children's museum or zoo will be hard put to tell the difference between a real live raven and the detailed Raven Post Topper created in the Greenville, Texas studios of The 4 Kids. Lifelike and dramatic, perched as if ready for flight, The 4 Kids Raven Post Topper is a perfect way to enhance a family amusement center while putting the fun in functional. Posts are a simple way to define spaces in theme parks, including entrances, walkways, signage and queues. Imagine the delight of youngsters in the park when they come eye to eye with a true to life raven, observing them from atop the post with curious regard. Designed by playground artists who create gallery worthy playground art, the Raven Post Toppers from The 4 Kids are also loved by park planners and staff alike. Crafted carefully with superior materials for durability and low maintenance, the Raven Post Toppers promise years of lifelike service in all weather.

# Key Features

- Have a spot for a Raven in your park? Contact The 4 Kids today.
- Customized playground structures based on client needs
- Free initial consultation with the experts
- Weather resistant, realistic Raven replica adds drama and flair
- Perfect for theme parks, fun centers, commercial playgrounds

**Specifications** 

Age Range: N/A

**Dimensions:** 17.25"L x 15.5"W x Post Height

Use Zone: N/A

**Mounting Options:** See Typical Installation Details Let our team of experienced engineers and artists make your playground the destination for fun! We can create an exciting space where children's imaginations can run wild. A playscape where parents can feel secure and create lasting memories with their whole