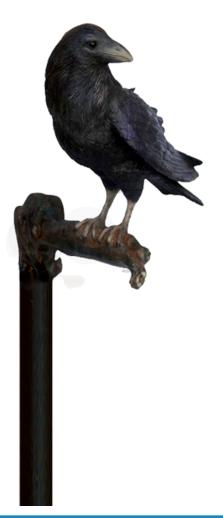

# Raven Post Topper

Visitors to a nature theme park, playground, children's museum or zoo will be hard put to tell the difference between a real live raven and the detailed Raven Post Topper created in the Greenville, Texas studios of The 4 Kids. Lifelike and dramatic, perched as if ready for flight, The 4 Kids Raven Post Topper is a perfect way to enhance a family amusement center while putting the fun in functional. Posts are a simple way to define spaces in theme parks, including entrances, walkways, signage and queues. Imagine the delight of youngsters in the park when they come eye to eye with a true to life raven, observing them from atop the post with curious regard. Designed by playground artists who create gallery worthy playground art, the Raven Post Toppers from The 4 Kids are also loved by park planners and staff alike. Crafted carefully with superior materials for durability and low maintenance, the Raven Post Toppers promise years of lifelike service in all weather.

# Key Features

- Have a spot for a Raven in your park? Contact The 4 Kids today.
- Customized playground structures based on client needs
- Free initial consultation with the experts
- Weather resistant, realistic Raven replica adds drama and flair
- Perfect for theme parks, fun centers, commercial playgrounds

**Specifications** 

Age Range: N/A

**Dimensions:** 17.25"L x 15.5"W x Post Height

Use Zone: N/A

**Mounting Options:** See Typical Installation Details Let our team of experienced engineers and artists make your playground the destination for fun! We can create an exciting space where children's imaginations can run wild. A playscape where parents can feel secure and create lasting memories with their whole