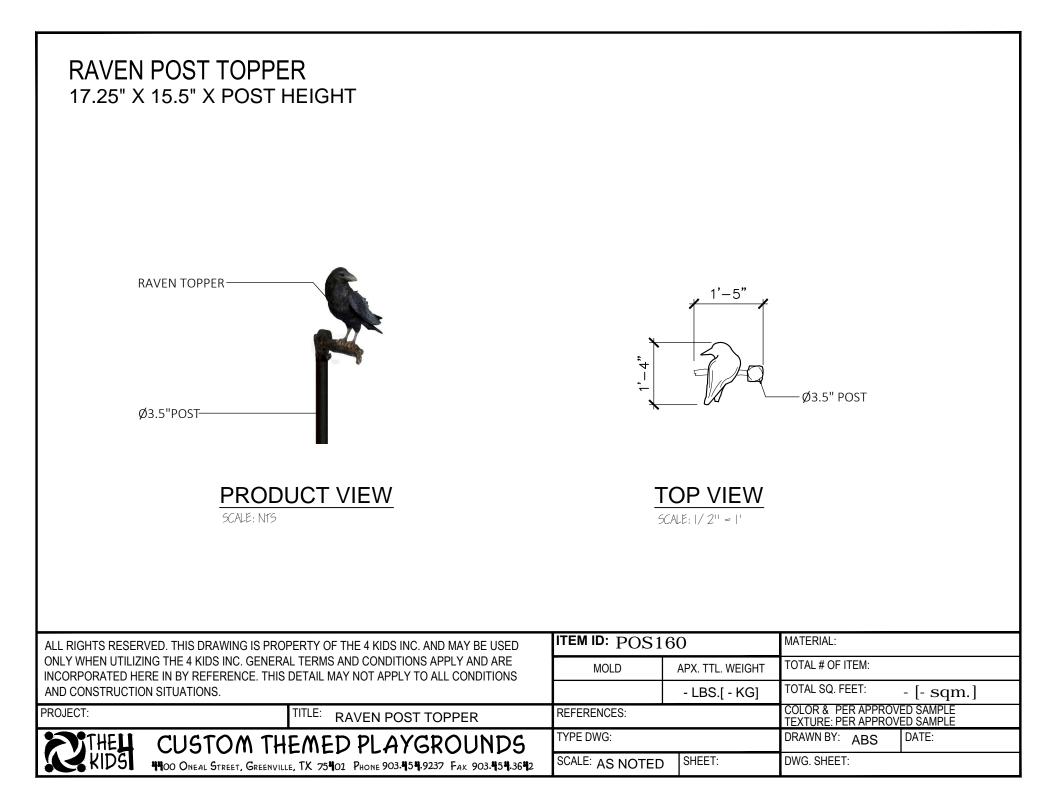

**Specifications** 

Age Range: N/A

**Dimensions:** 17.25"L x 15.5"W x Post Height

Use Zone: N/A

**Mounting Options:** See Typical Installation Details Let our team of experienced engineers and artists make your playground the destination for fun! We can create an exciting space where children's imaginations can run wild. A playscape where parents can feel secure and create lasting memories with their whole