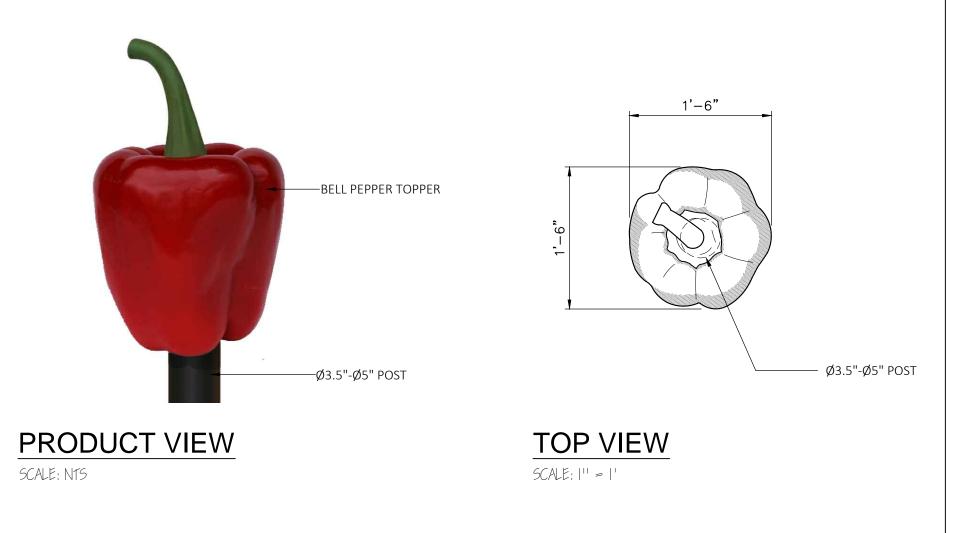

## Specifications

**Age Range:** N/A

**Dimensions:** 17.75"L x 17.75"W x Post Height

Use Zone: N/A

Mounting Options: See Typical Installation Details Let our team of experienced engineers and artists make your playground the destination for fun! We can create an exciting space where children's imaginations can run wild. A playscape where parents can feel secure and create lasting memories with their whole