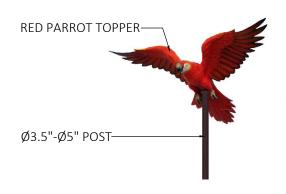

# RED PARROT POST TOPPER 27.25" X 7.25" X POST HEIGHT

PRODUCT VIEW

SCALE: NTS

TOP VIEW SCALE: 1/2" = 1'

| ALL RIGHTS RESERVED. THIS DRAWING IS PROPERTY OF THE 4 KIDS INC. AND MAY BE USED ONLY WHEN UTILIZING THE 4 KIDS INC. GENERAL TERMS AND CONDITIONS APPLY AND ARE INCORPORATED HERE IN BY REFERENCE. THIS DETAIL MAY NOT APPLY TO ALL CONDITIONS AND CONSTRUCTION SITUATIONS. |                               | ITEM ID: POS161 |                  | MATERIAL:                                                |            |
|-----------------------------------------------------------------------------------------------------------------------------------------------------------------------------------------------------------------------------------------------------------------------------|-------------------------------|-----------------|------------------|----------------------------------------------------------|------------|
|                                                                                                                                                                                                                                                                             |                               | MOLD            | APX. TTL. WEIGHT | TOTAL # OF ITEM:                                         |            |
|                                                                                                                                                                                                                                                                             |                               |                 | - LBS.[ - KG]    | TOTAL SQ. FEET:                                          | - [- sqm.] |
| PROJECT:                                                                                                                                                                                                                                                                    | TITLE: RED PARROT POST TOPPER | REFERENCES:     |                  | COLOR & PER APPROVED SAMPLE TEXTURE: PER APPROVED SAMPLE |            |
| I VIII CUSTOM THEMED PLAYGROUNDS                                                                                                                                                                                                                                            |                               | TYPE DWG:       |                  | DRAWN BY: ABS                                            | DATE:      |
|                                                                                                                                                                                                                                                                             |                               | SCALE: AS NOTED | SHEET:           | DWG. SHEET:                                              |            |