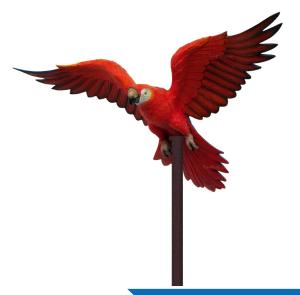

## A flash of vivid scarlet and the pizzazz of a bird taking flight are all part of this thrilling The 4 Kids Red Parrot Post Topper from the talented playground artists that make up the Greenville, Texas design team. Captivating perched atop utility posts at entrances, along walkways or supporting signage at aviaries, nature or woodland theme parks, zoos and family entertainment centers or fun venues anywhere, the dazzling parrot kicks up the panache in décor schemes and creates a vibe all its own to add fun to the functional service of park utility posts. So lifelike it will charm and enthrall admirers, capturing the attention of children and adults alike. Highest quality craftsmanship is combined with the excellent artistry to render this exact replica of the real thing virtually maintenance free in all weather, due to a super resilient finish that resists damage from ice, snow, extreme heat and even salt spray from the ocean. Park planners can expect years of vibrant good looks and quality service from The

# Red Parrot Post Topper

The 4 Kids was born out of a desire to create high quality, one-of-a-kind park shelters and play environments that effectively appeal to children's natural curiosity and imagination.