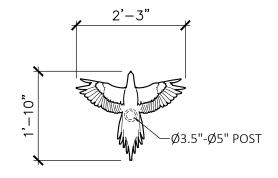

# RED PARROT POST TOPPER 27.25" X 7.25" X POST HEIGHT

PRODUCT VIEW

SCALE: NTS

TOP VIEW SCALE: 1/2" = 1'

| ALL RIGHTS RESERVED. THIS DRAWING IS PROPERTY OF THE 4 KIDS INC. AND MAY BE USED ONLY WHEN UTILIZING THE 4 KIDS INC. GENERAL TERMS AND CONDITIONS APPLY AND ARE INCORPORATED HERE IN BY REFERENCE. THIS DETAIL MAY NOT APPLY TO ALL CONDITIONS AND CONSTRUCTION SITUATIONS. |                               | ITEM ID: POS161 |                  | MATERIAL:                                                |            |
|-----------------------------------------------------------------------------------------------------------------------------------------------------------------------------------------------------------------------------------------------------------------------------|-------------------------------|-----------------|------------------|----------------------------------------------------------|------------|
|                                                                                                                                                                                                                                                                             |                               | MOLD            | APX. TTL. WEIGHT | TOTAL # OF ITEM:                                         |            |
|                                                                                                                                                                                                                                                                             |                               |                 | - LBS.[ - KG]    | TOTAL SQ. FEET:                                          | - [- sqm.] |
| PROJECT:                                                                                                                                                                                                                                                                    | TITLE: RED PARROT POST TOPPER | REFERENCES:     |                  | COLOR & PER APPROVED SAMPLE TEXTURE: PER APPROVED SAMPLE |            |
| I VIII CUSTOM THEMED PLAYGROUNDS                                                                                                                                                                                                                                            |                               | TYPE DWG:       |                  | DRAWN BY: ABS                                            | DATE:      |
|                                                                                                                                                                                                                                                                             |                               | SCALE: AS NOTED | SHEET:           | DWG. SHEET:                                              |            |