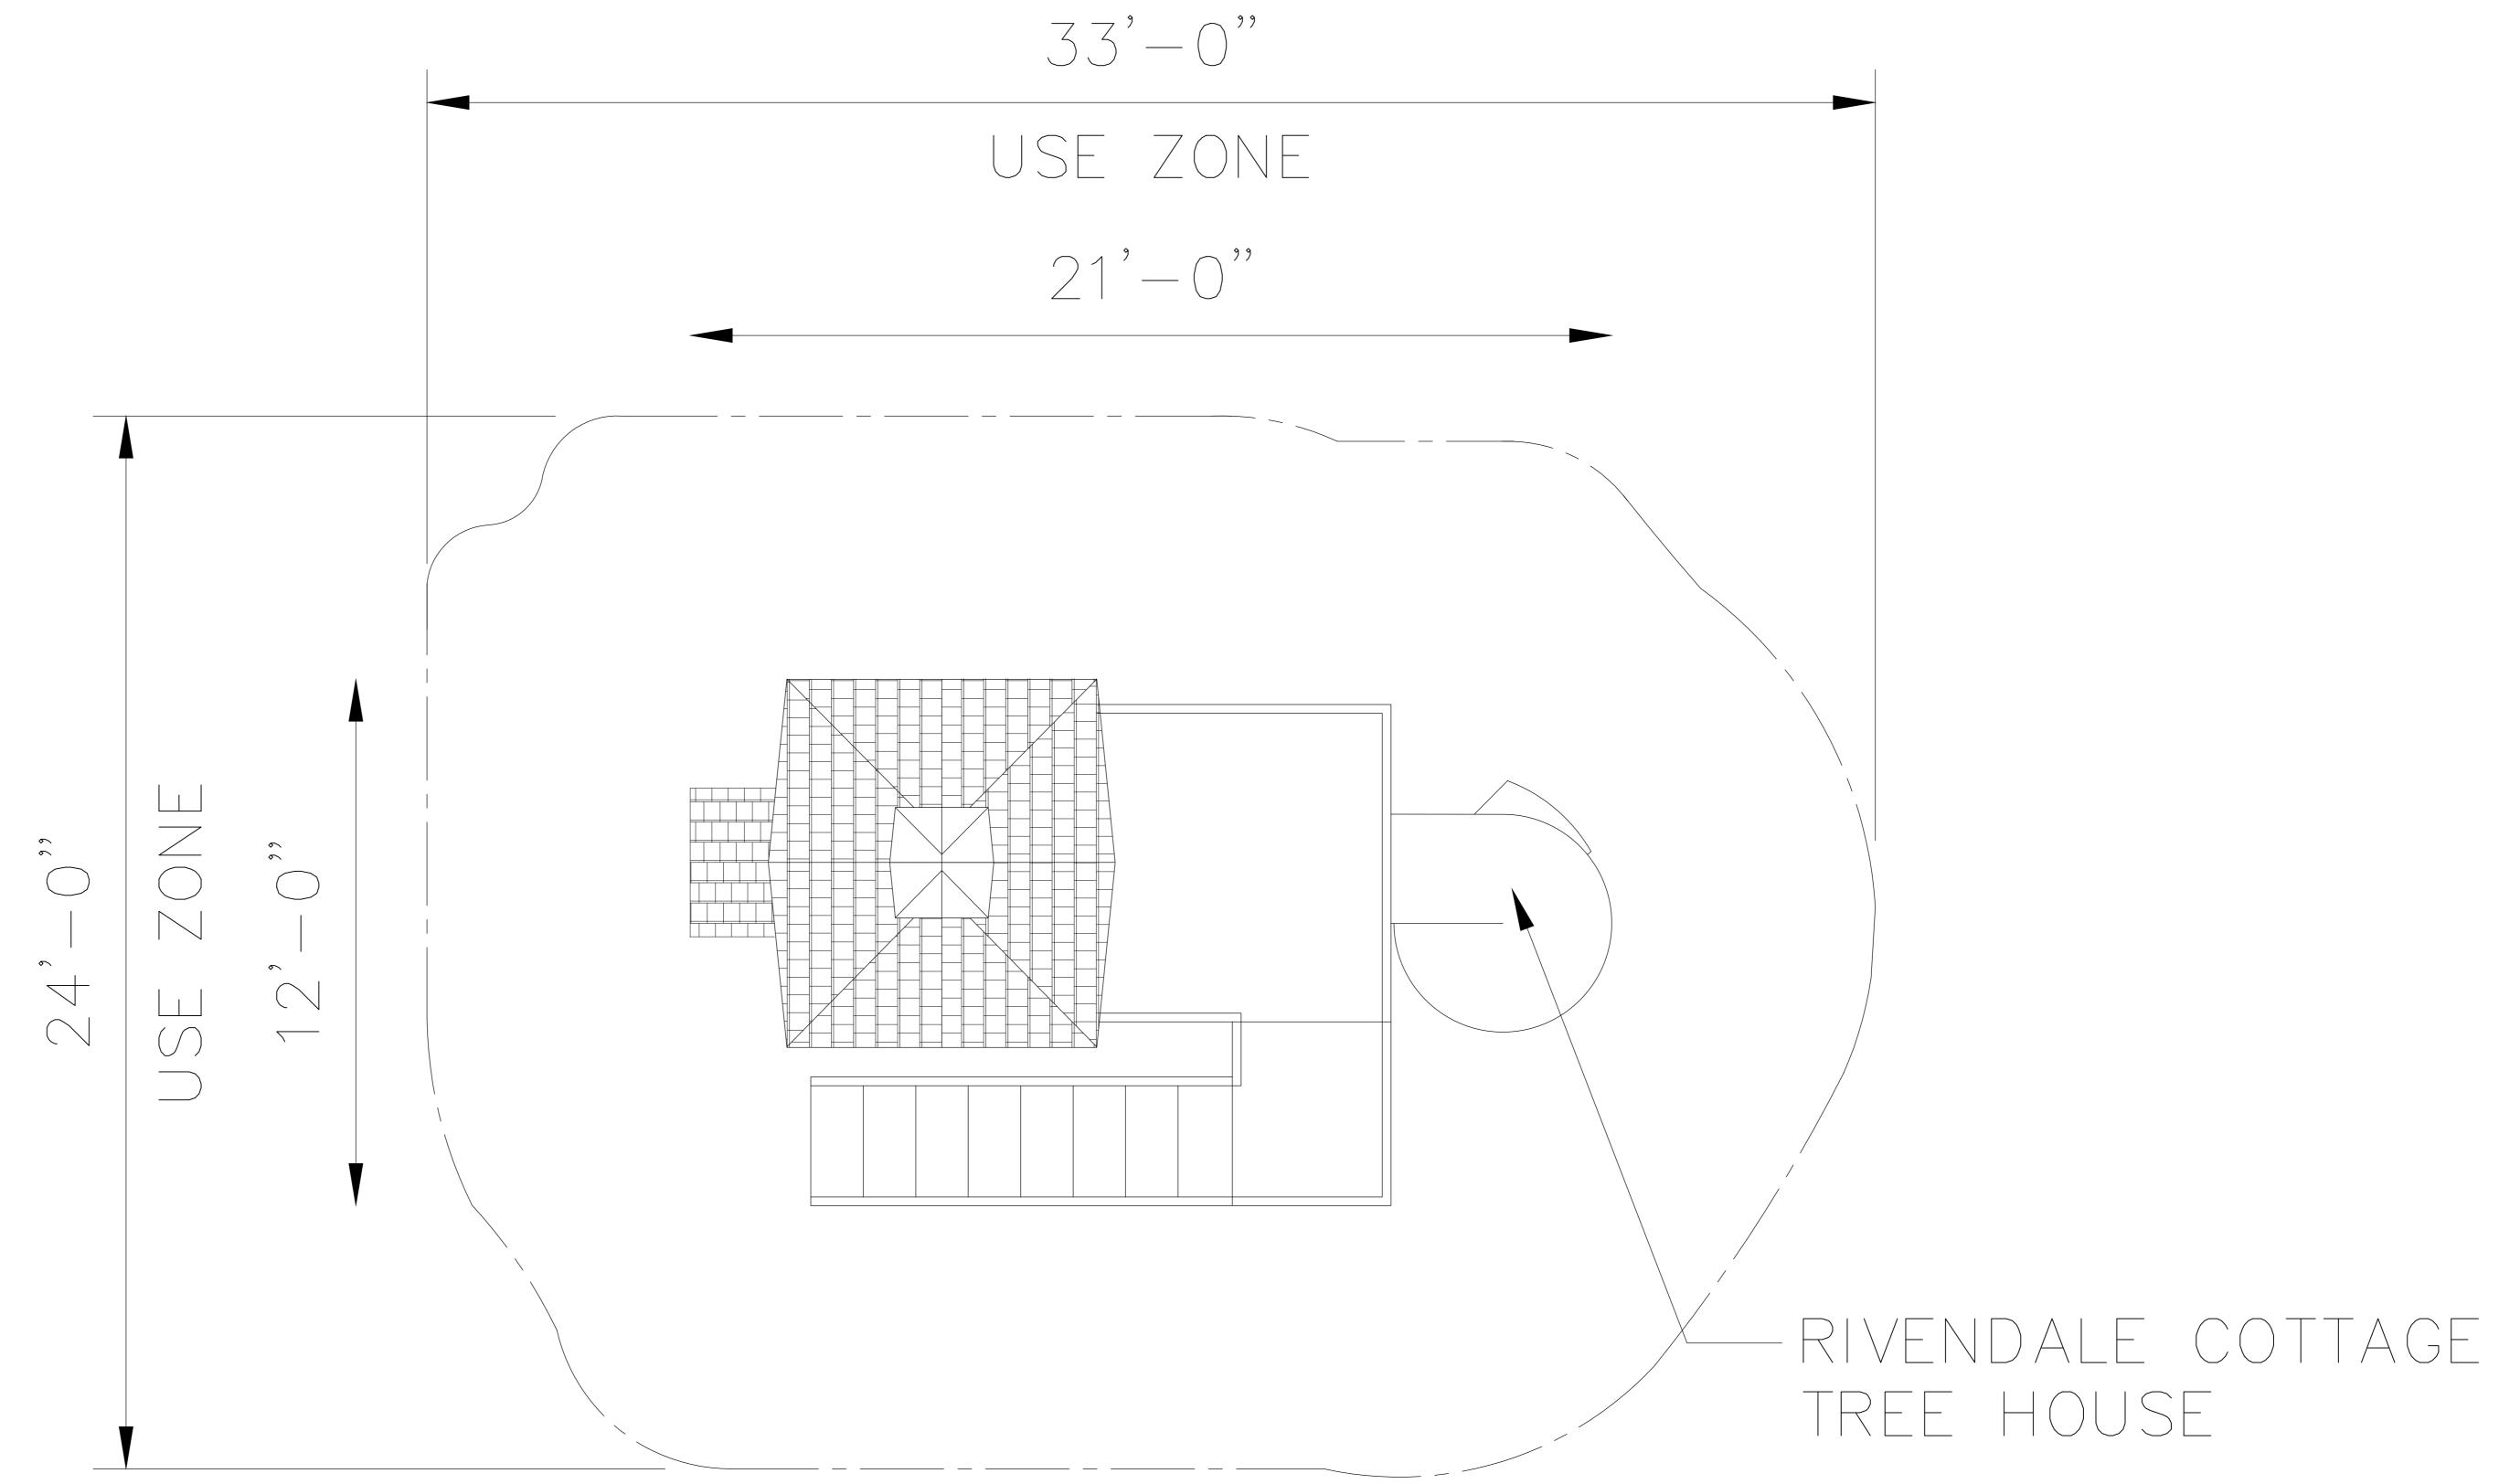

#### **Dimensions:**

21'2"L x 12'W x 12'H

## RIVENDALE COTTAGE TREE HOUSE 21'2"L x 12'W x 12'H

# TOP VIEW SCALE: 1/2" = 1'