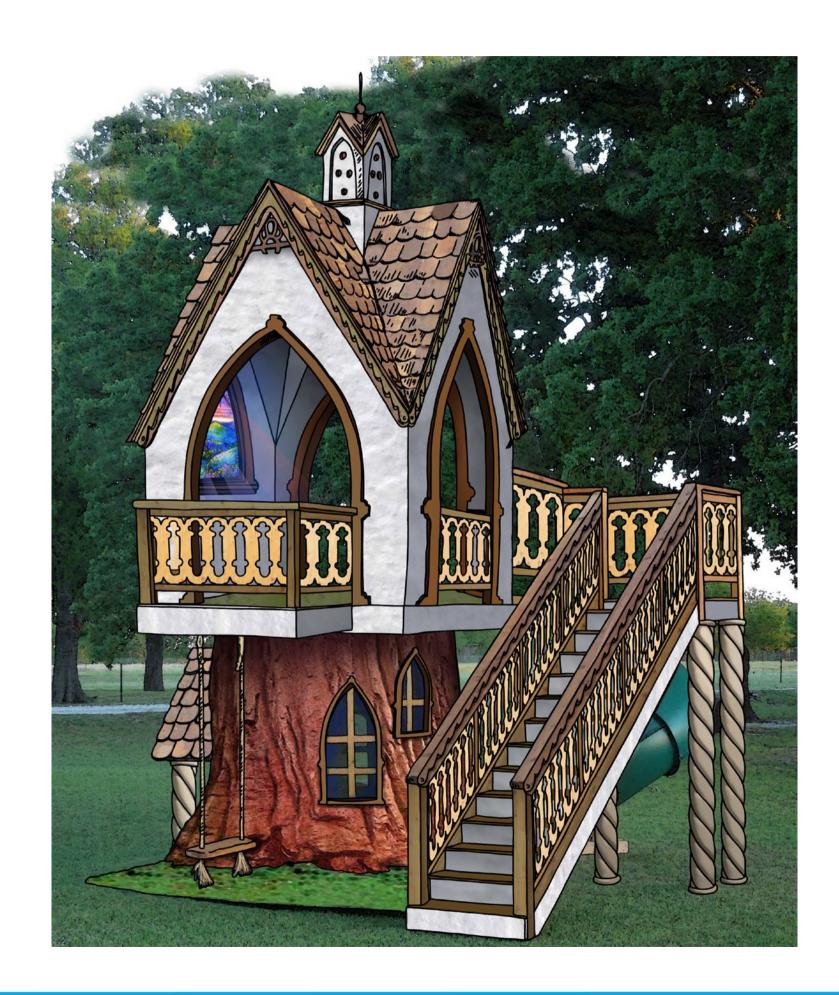

#### Most youngsters love to travel to theme parks, to Grandma's house, to Middle Earth. Now, they can take an elven tráil to Rivendale, an exciting destination they can reach simply by going the park. The 4 Kids Rivendale play structure is a phenomenal play concept that includes activities specifically for kids who love to climb, slide, crawl and especially for those who like to make believe, all in one well-designed work of playground art.The 4 Kids team of experts include designers, artists, craftsmen and engineers who are committed to creating the very best in playground equipment such as Rivéndale. Designed to perfectly replicate a magical structure one would find in a fairy tale, Rivendale offers children of all ages a place to meet, plan, explore, interact and delight in a superior play experience in neighborhood parks, playgrounds and Parents, teachers and other schoolyards. adults love Rivendale because it is highly safe and secure, constructed of the finest polymer material which ensures a low level of required maintenance.

### **Rivendale Cottage Treehouse**

Most youngsters love to travel – to theme parks, to Grandma's house, to Middle Earth. Now, they can take an elven trail to Rivendale, an exciting destination they can reach simply by going the park.

## RIVENDALE COTTAGE TREE HOUSE 21'2"L x 12'W x 12'H