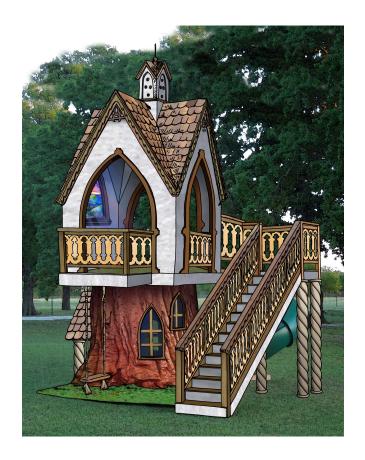

#### Most youngsters love to travel to theme parks, to Grandma's house, to Middle Earth. Now, they can take an elven tráil to Rivendale, an exciting destination they can reach simply by going the park. The 4 Kids Rivendale play structure is a phenomenal play concept that includes activities specifically for kids who love to climb, slide, crawl and especially for those who like to make believe, all in one well-designed work of playground art.The 4 Kids team of experts include designers, artists, craftsmen and engineers who are committed to creating the very best in playground equipment such as Rivéndale. Designed to perfectly replicate a magical structure one would find in a fairy tale, Rivendale offers children of all ages a place to meet, plan, explore, interact and delight in a superior play experience in neighborhood parks, playgrounds and Parents, teachers and other schoolyards. adults love Rivendale because it is highly safe and secure, constructed of the finest polymer material which ensures a low level of required maintenance.

### **Rivendale Cottage Treehouse**

Most youngsters love to travel – to theme parks, to Grandma's house, to Middle Earth. Now, they can take an elven trail to Rivendale, an exciting destination they can reach simply by going the park.

## RIVENDALE COTTAGE TREE HOUSE 21'2"L x 12'W x 12'H