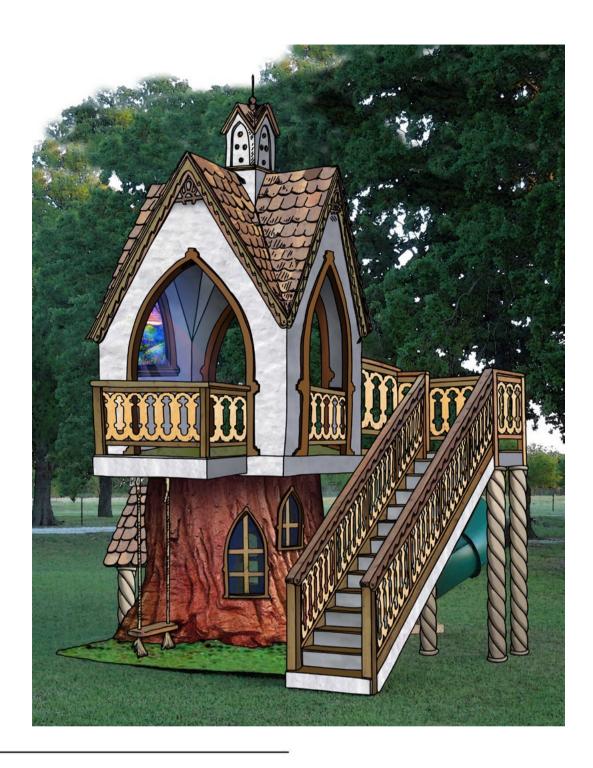

#### Most youngsters love to travel to theme parks, to Grandma's house, to Middle Earth. Now, they can take an elven tráil to Rivendale, an exciting destination they can reach simply by going the park. The 4 Kids Rivendale play structure is a phenomenal play concept that includes activities specifically for kids who love to climb, slide, crawl and especially for those who like to make believe, all in one well-designed work of playground art.The 4 Kids team of experts include designers, artists, craftsmen and engineers who are committed to creating the very best in playground equipment such as Rivéndale. Designed to perfectly replicate a magical structure one would find in a fairy tale, Rivendale offers children of all ages a place to meet, plan, explore, interact and delight in a superior play experience in neighborhood parks, playgrounds and Parents, teachers and other schoolyards. adults love Rivendale because it is highly safe and secure, constructed of the finest polymer material which ensures a low level of required maintenance.

### **Rivendale Cottage Treehouse**

Most youngsters love to travel – to theme parks, to Grandma's house, to Middle Earth. Now, they can take an elven trail to Rivendale, an exciting destination they can reach simply by going the park.

## RIVENDALE COTTAGE TREE HOUSE 21'2"L x 12'W x 12'H