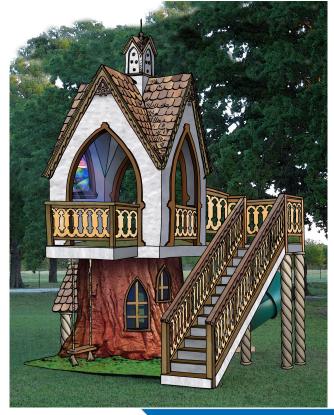

#### Most youngsters love to travel to theme parks, to Grandma's house, to Middle Earth. Now, they can take an elven tráil to Rivendale, an exciting destination they can reach simply by going the park. The 4 Kids Rivendale play structure is a phenomenal play concept that includes activities specifically for kids who love to climb, slide, crawl and especially for those who like to make believe, all in one well-designed work of playground art.The 4 Kids team of experts include designers, artists, craftsmen and engineers who are committed to creating the very best in playground equipment such as Rivéndale. Designed to perfectly replicate a magical structure one would find in a fairy tale, Rivendale offers children of all ages a place to meet, plan, explore, interact and delight in a superior play experience in neighborhood parks, playgrounds and Parents, teachers and other schoolyards. adults love Rivendale because it is highly safe and secure, constructed of the finest polymer material which ensures a low level of required maintenance.

### **Rivendale Cottage Treehouse**

Most youngsters love to travel – to theme parks, to Grandma's house, to Middle Earth. Now, they can take an elven trail to Rivendale, an exciting destination they can reach simply by going the park.

## RIVENDALE COTTAGE TREE HOUSE 21'2"L x 12'W x 12'H

#### **Dimensions:**

21'2"L x 12'W x 12'H