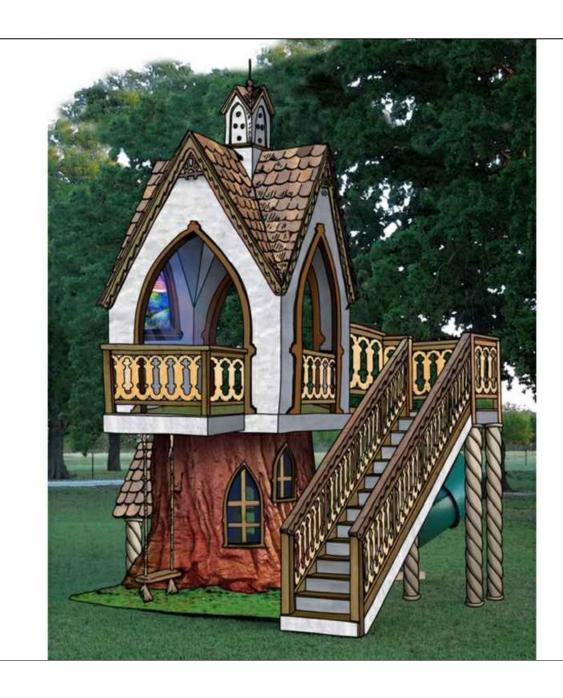

#### Most youngsters love to travel to theme parks, to Grandma's house, to Middle Earth. Now, they can take an elven tráil to Rivendale, an exciting destination they can reach simply by going the park. The 4 Kids Rivendale play structure is a phenomenal play concept that includes activities specifically for kids who love to climb, slide, crawl and especially for those who like to make believe, all in one well-designed work of playground art.The 4 Kids team of experts include designers, artists, craftsmen and engineers who are committed to creating the very best in playground equipment such as Rivéndale. Designed to perfectly replicate a magical structure one would find in a fairy tale, Rivendale offers children of all ages a place to meet, plan, explore, interact and delight in a superior play experience in neighborhood parks, playgrounds and Parents, teachers and other schoolyards. adults love Rivendale because it is highly safe and secure, constructed of the finest polymer material which ensures a low level of required maintenance.

### **Rivendale Cottage Treehouse**

Most youngsters love to travel – to theme parks, to Grandma's house, to Middle Earth. Now, they can take an elven trail to Rivendale, an exciting destination they can reach simply by going the park.

- Easy to Maintain No rot or termites. Vandal resistant
- Custom designed play features
- Safety standards are very carefully followed
- Realistic, molded textures encourage kids to touch and explore

- Beautiful Stained Glass Window
- Highest levels of fun, lowest levels of maintenance
- Fun playground choice for schools, parks, museums, or attractions
- Investment Attractive look, great play value and minimal maintenance combine to offer a positive long term investment for your community