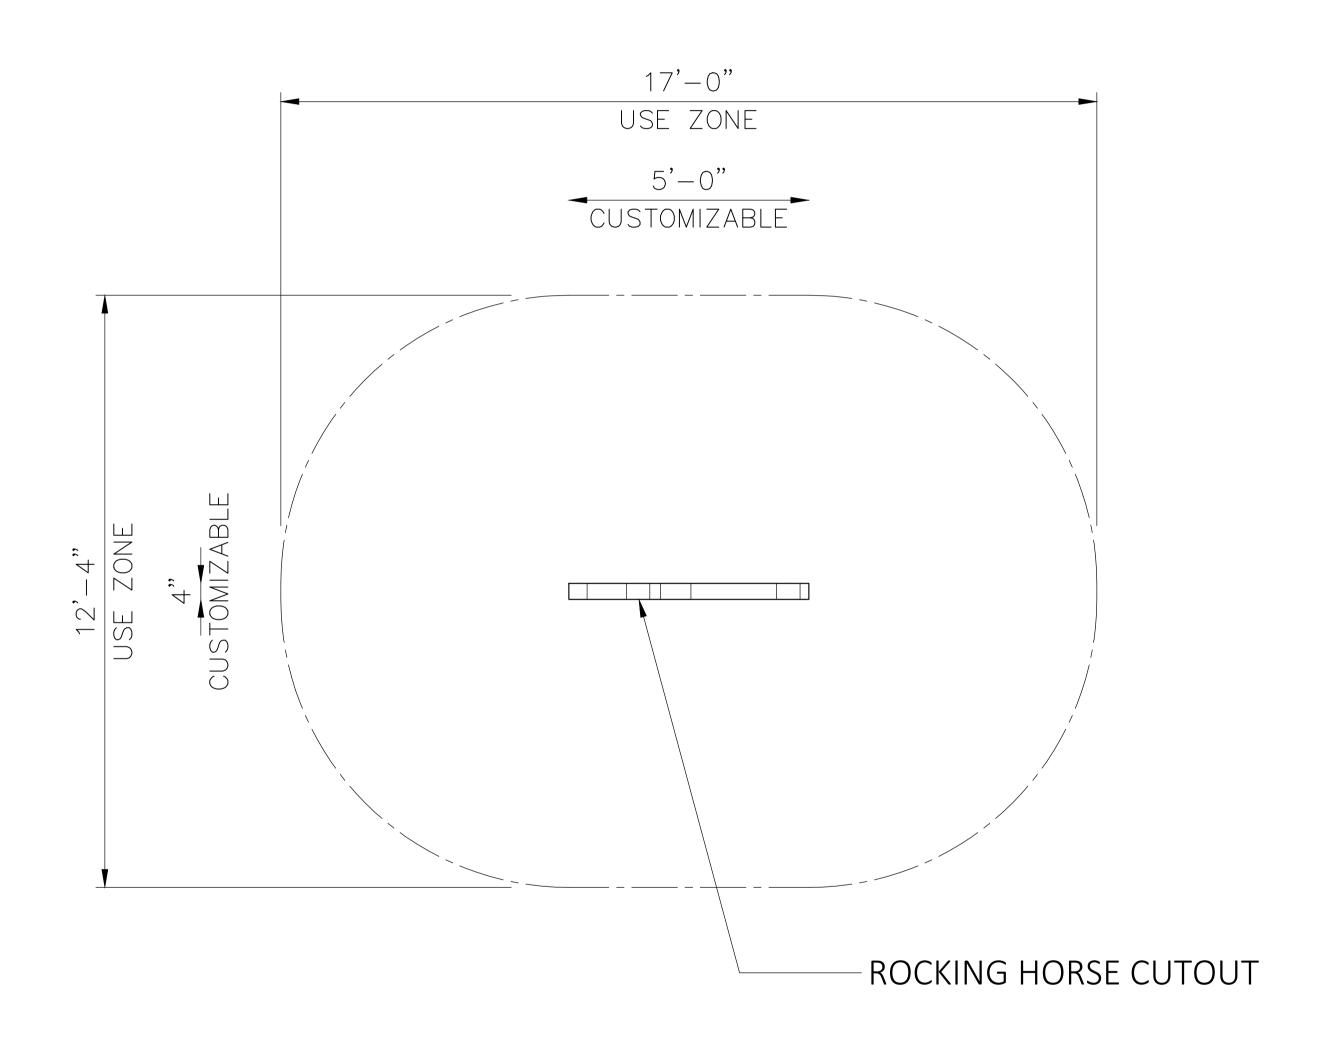

#### **Dimensions:**

Fully Customizable

#### Use Zone:

N/A

## ROCKING HORSE CUTOUT FULLY CUSTOMIZABLE

# TOP VIEW SCALE: 1/2"=1'-0"