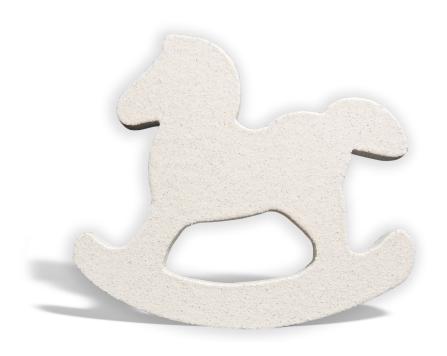

# Rocking Horse Cutout

Our themed
Cutouts are the
perfect addition to
any park, restaurant or
venue wanting something
to attract visitors. Staff can rest
easy knowing it is crafted of durable
materials that are environmentally safe
and require little to no maintenance.
Easily installed, this piece can be surface
mounted or anchored with steel post to
mount into concrete piers.

## ROCKING HORSE CUTOUT FULLY CUSTOMIZABLE