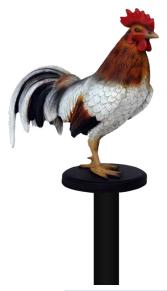

# Rooster Post Topper

Visitors to your Farmyard theme park, playground, nature center, zoo or family entertainment venue will be waiting for The 4 Kids Rooster Post Topper replica to call "cock a doodle doo," as they study the meticulous detail on this amazing lifelike playground sculpture. Perfectly rendered in the colors of nature itself, the rooster stands at attention atop utility posts that are used in parks for tasks that include supporting signage, welcoming visitors at entrances and bordering walkways and spaces for eating, waiting or just having fun. From his bright red cockscomb to his black and white tail feathers. this little rooster is a favorite in the park, turning a row of ho hum park utility markers to a flock of captivating barnyard fowl, kicking up both the fun factor and the decor scheme level of panache. You won't find The 4 Kids Rooster running for the coop at the first drop of rain or snow, however, since the design team who created him in The 4 Kids Greenville, Texas studios made sure to include top notch quality and a superior, weather resistant finish for year round good looks and very low maintenance in all conditions.