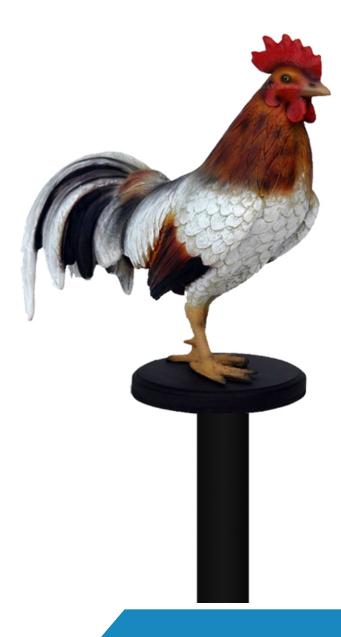

# Rooster Post Topper

Visitors to your Farmyard theme park, playground, nature center, zoo or family entertainment venue will be waiting for The 4 Kids Rooster Post Topper replica to call "cock a doodle doo," as they study the meticulous detail on this amazing lifelike playground sculpture. Perfectly rendered in the colors of nature itself, the rooster stands at attention atop utility posts that are used in parks for tasks that include supporting signage, welcoming visitors at entrances and bordering walkways and spaces for eating, waiting or just having fun. From his bright red cockscomb to his black and white tail feathers. this little rooster is a favorite in the park, turning a row of ho hum park utility markers to a flock of captivating barnyard fowl, kicking up both the fun factor and the decor scheme level of panache. You won't find The 4 Kids Rooster running for the coop at the first drop of rain or snow, however, since the design team who created him in The 4 Kids Greenville, Texas studios made sure to include top notch quality and a superior, weather resistant finish for year round good looks and very low maintenance in all conditions.