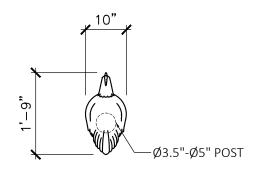

# **Dimensions:** 20.5"L x 10.25"W x Post Height

# ROOSTER POST TOPPER 20.5" X 10.25" X POST HEIGHT

SCALE: NTS

TOP VIEW

SCALE: 1/2" = 1'

| ALL RIGHTS RESERVED. THIS DRAWING IS PROPERTY OF THE 4 KIDS INC. AND MAY BE USED ONLY WHEN UTILIZING THE 4 KIDS INC. GENERAL TERMS AND CONDITIONS APPLY AND ARE INCORPORATED HERE IN BY REFERENCE. THIS DETAIL MAY NOT APPLY TO ALL CONDITIONS AND CONSTRUCTION SITUATIONS. |                            | ITEM ID: POS162 |                  | MATERIAL:                                                |            |
|-----------------------------------------------------------------------------------------------------------------------------------------------------------------------------------------------------------------------------------------------------------------------------|----------------------------|-----------------|------------------|----------------------------------------------------------|------------|
|                                                                                                                                                                                                                                                                             |                            | MOLD            | APX. TTL. WEIGHT | TOTAL # OF ITEM:                                         |            |
|                                                                                                                                                                                                                                                                             |                            |                 | - LBS.[ - KG]    | TOTAL SQ. FEET:                                          | - [- sqm.] |
| PROJECT:                                                                                                                                                                                                                                                                    | TITLE: ROOSTER POST TOPPER | REFERENCES:     |                  | COLOR & PER APPROVED SAMPLE TEXTURE: PER APPROVED SAMPLE |            |
| I NIME CUSTOM THEMED PLAYGROUNDS                                                                                                                                                                                                                                            |                            | TYPE DWG:       |                  | DRAWN BY: ABS                                            | DATE:      |
|                                                                                                                                                                                                                                                                             |                            | SCALE: AS NOTED | SHEET:           | DWG. SHEET:                                              |            |