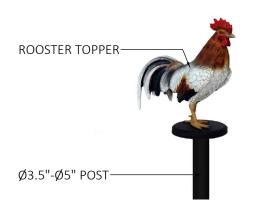

# **Dimensions:** 20.5"L x 10.25"W x Post Height

### Mounting Options: See Typical Installation Details