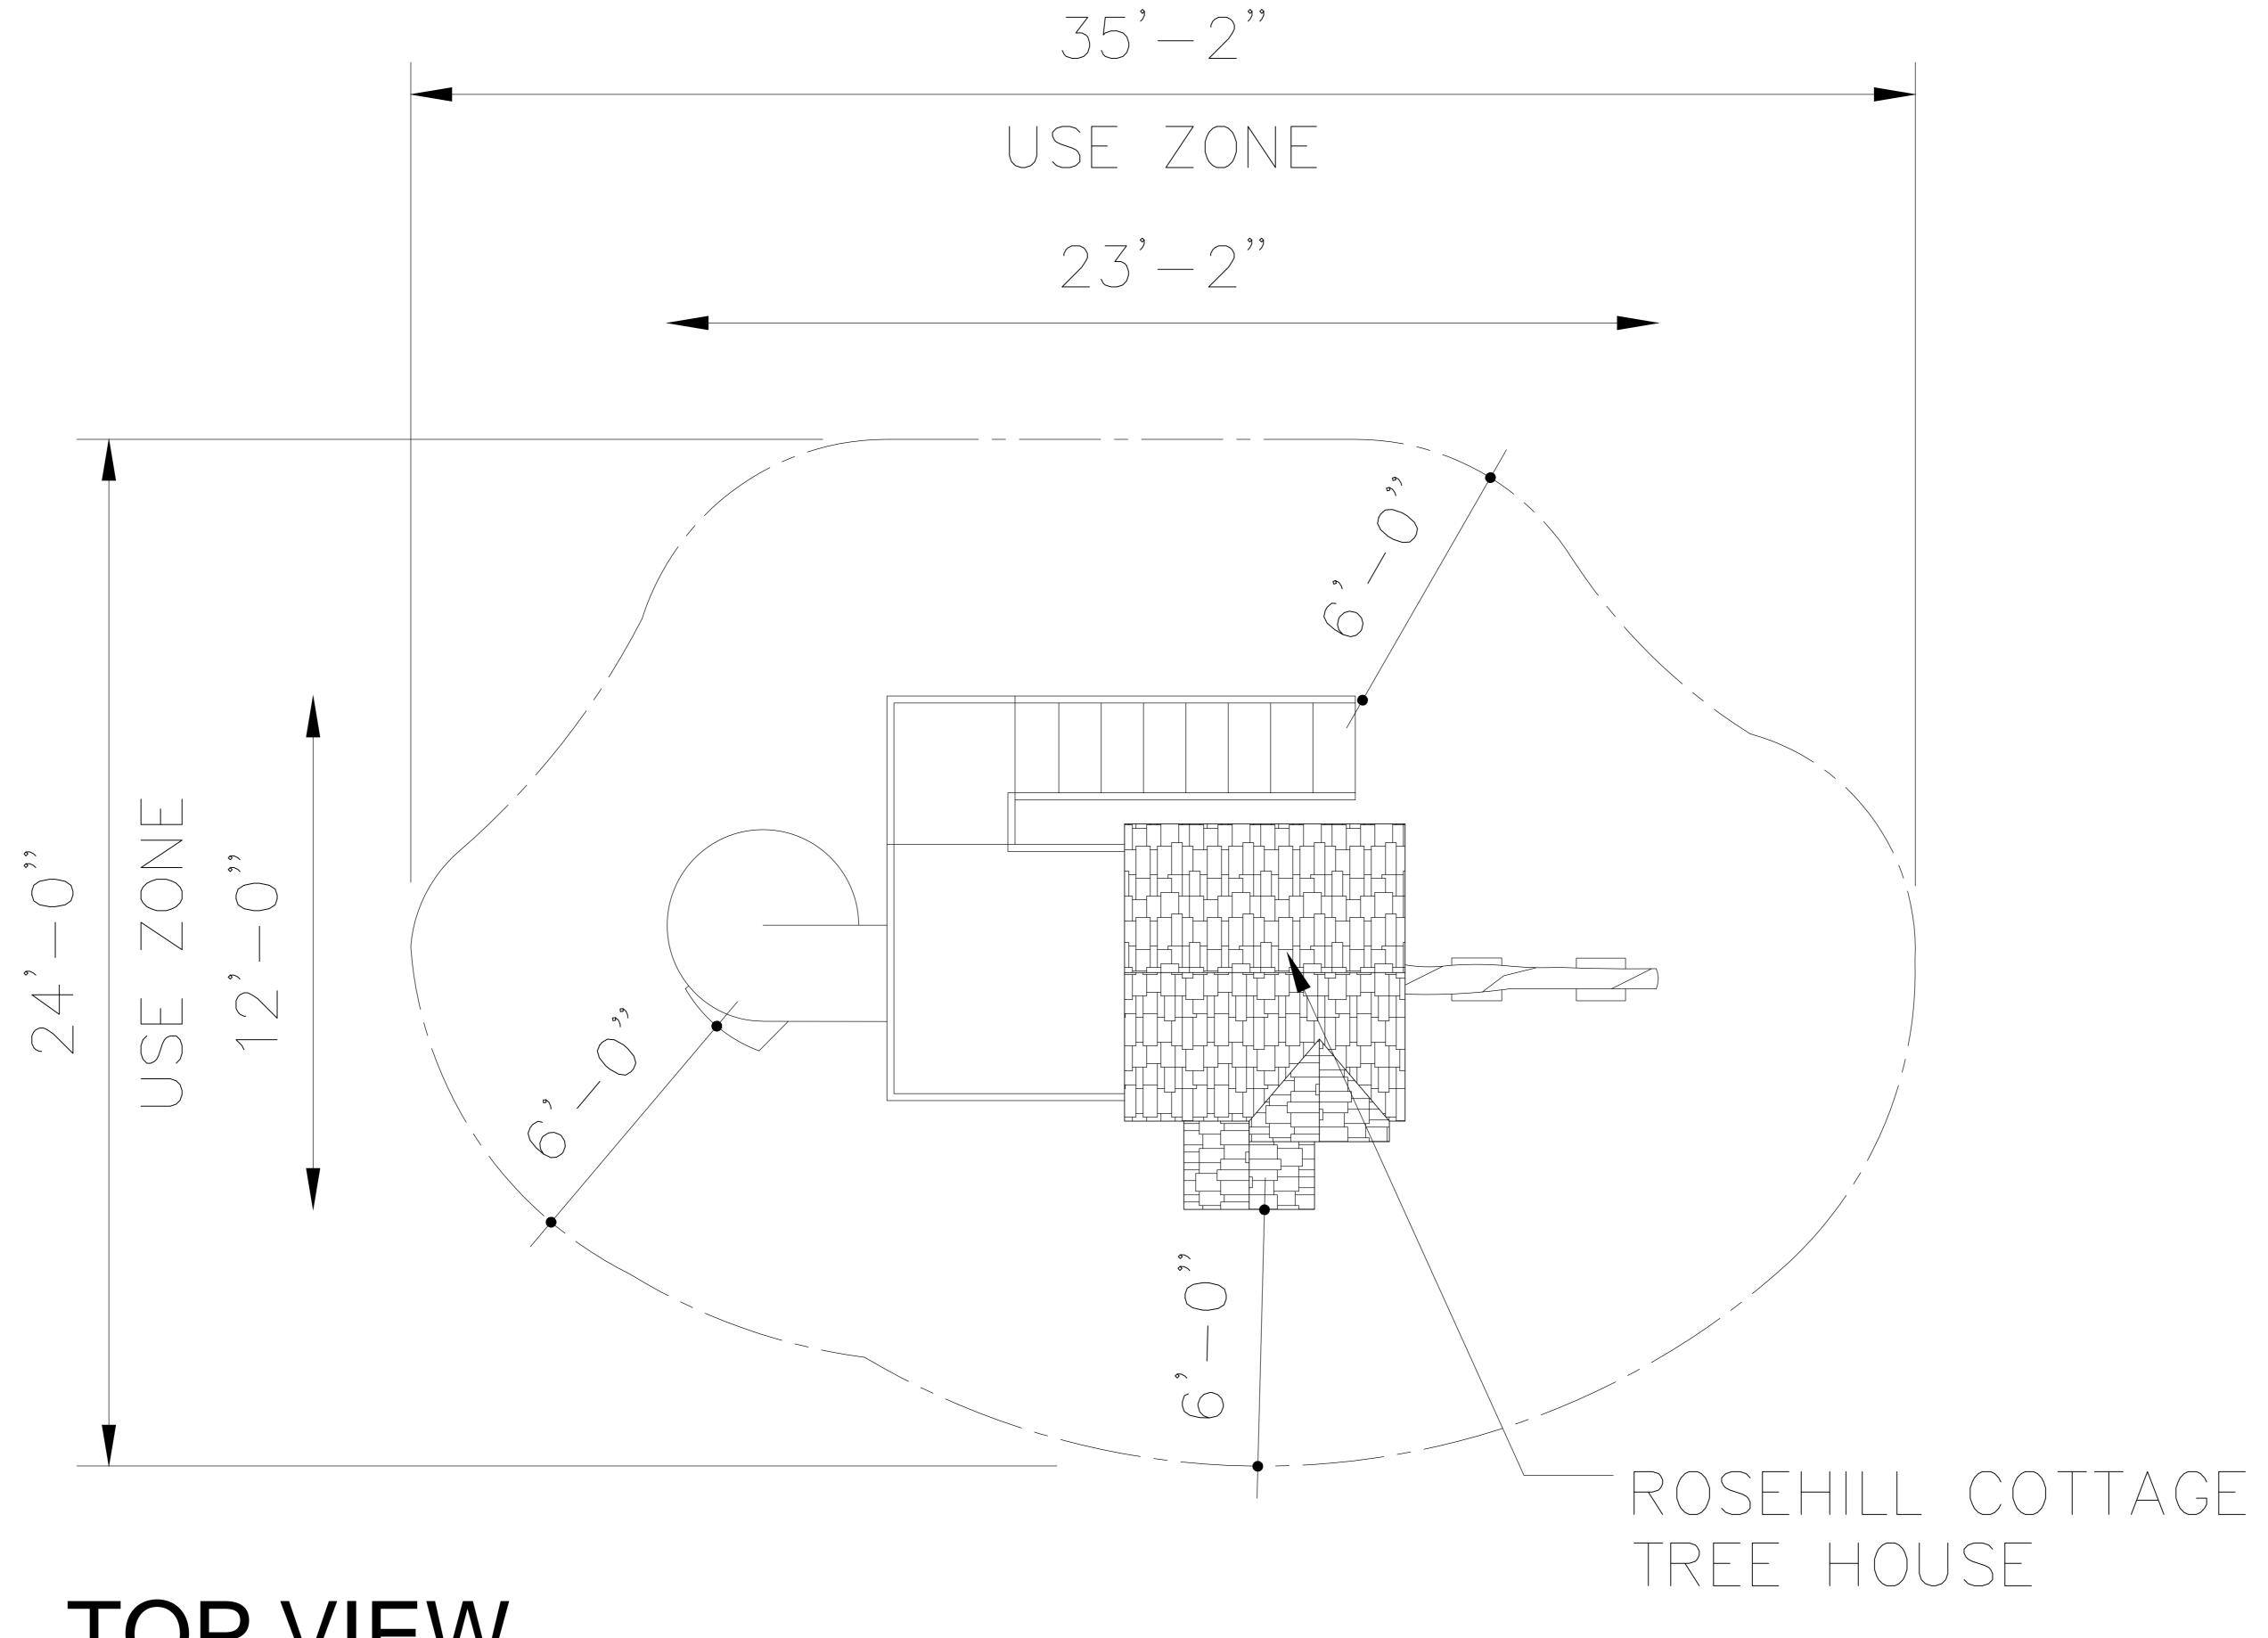

#### **Dimensions:**

23'2"L x 12'W x 12'H

ROSEHILL COTTAGE TREE HOUSE 23'2"L x 12'W x 12'H

TOP VIEW

SCALE: 1/2" = 1'

4400 Oneal St.•Greenville, Texas•75401•Phone: 903.454.9237•Fax: 903.454.3642 E-mail: info@the4kids.com•Website: www.the4kids.com