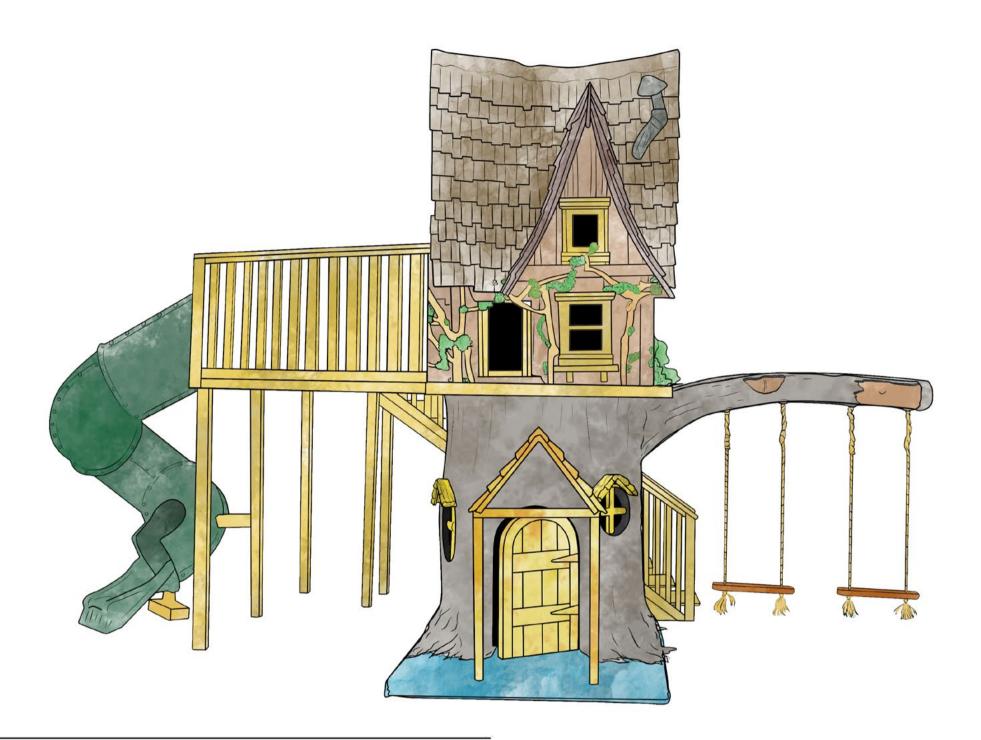

### Rosehill Cottage **Playground**

A magical blend of whimsy and adventure makes The 4 Kids Rosehill Cottage Tree House playground sculpture an exciting attraction for delighted kids of all ages. Climbers, crawlers, sliders, swingers and especially those imaginative little ones who love makebelieve, all kids will find Rosehill Cottage the ideal setting for hours of fun and interactive play. Nooks, gingerbread and wood like textures will have you convinced that Rosehill Cottage is carved deep into an actual tree, but the clever design team at The 4 Kids includes artists, craftsmen and engineers who are widely respected for quality work and meticulous detail. The cottage playground structure is constructed of tough, heavy-duty glass fiber reinforced polymer for a long life of weather resistant, low maintenance service at the park, playground or schoolyard. Safety is the number one priority for The 4 Kids design team, and strict safety standards are used to build in peace of mind for parents, school and park staff.

# **Rosehill Cottage Treehouse**

A magical blend of whimsy and adventure makes The 4 Kids Rosehill Cottage Tree House playground sculpture an exciting attraction for delighted kids of all ages. Climbers, crawlers, sliders, swingers and especially those imaginative little ones who love make-believe, all kids will find Rosehill Cottage the ideal setting for hours of fun and interactive play.