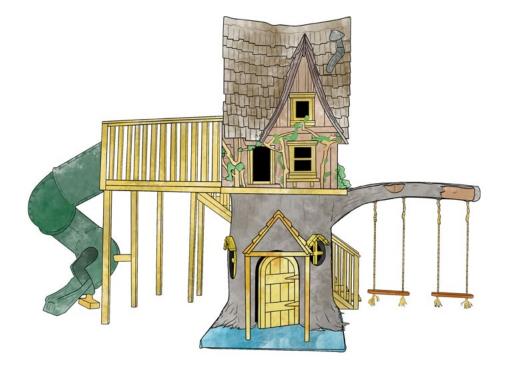

### Rosehill Cottage **Playground**

A magical blend of whimsy and adventure makes The 4 Kids Rosehill Cottage Tree House playground sculpture an exciting attraction for delighted kids of all ages. Climbers, crawlers, sliders, swingers and especially those imaginative little ones who love makebelieve, all kids will find Rosehill Cottage the ideal setting for hours of fun and interactive play. Nooks, gingerbread and wood like textures will have you convinced that Rosehill Cottage is carved deep into an actual tree, but the clever design team at The 4 Kids includes artists, craftsmen and engineers who are widely respected for quality work and meticulous detail. The cottage playground structure is constructed of tough, heavy-duty glass fiber reinforced polymer for a long life of weather resistant, low maintenance service at the park, playground or schoolyard. Safety is the number one priority for The 4 Kids design team, and strict safety standards are used to build in peace of mind for parents, school and park staff.

# **Rosehill Cottage Treehouse**

A magical blend of whimsy and adventure makes The 4 Kids Rosehill Cottage Tree House playground sculpture an exciting attraction for delighted kids of all ages. Climbers, crawlers, sliders, swingers and especially those imaginative little ones who love make-believe, all kids will find Rosehill Cottage the ideal setting for hours of fun and interactive play.

#### **Dimensions:**

23'2"L x 12'W x 12'H

ROSEHILL COTTAGE TREE HOUSE 23'2"L x 12'W x 12'H

TOP VIEW

SCALE: 1/2" = 1'

4400 Oneal St.•Greenville, Texas•75401•Phone: 903.454.9237•Fax: 903.454.3642 E-mail: info@the4kids.com•Website: www.the4kids.com