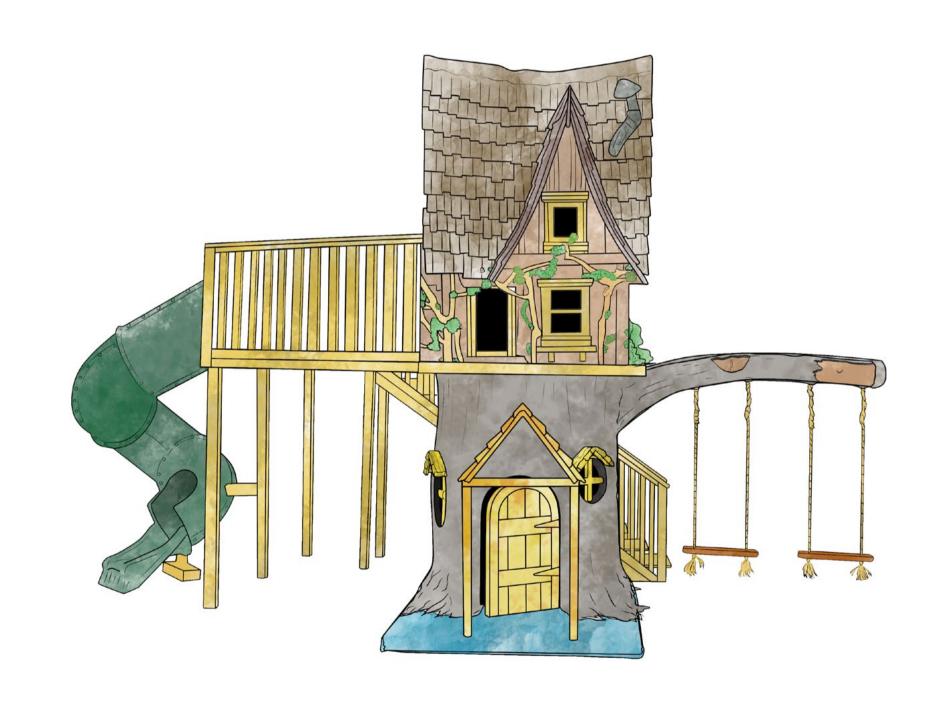

### Rosehill Cottage **Playground**

A magical blend of whimsy and adventure makes The 4 Kids Rosehill Cottage Tree House playground sculpture an exciting attraction for delighted kids of all ages. Climbers, crawlers, sliders, swingers and especially those imaginative little ones who love makebelieve, all kids will find Rosehill Cottage the ideal setting for hours of fun and interactive play. Nooks, gingerbread and wood like textures will have you convinced that Rosehill Cottage is carved deep into an actual tree, but the clever design team at The 4 Kids includes artists, craftsmen and engineers who are widely respected for quality work and meticulous detail. The cottage playground structure is constructed of tough, heavy-duty glass fiber reinforced polymer for a long life of weather resistant, low maintenance service at the park, playground or schoolyard. Safety is the number one priority for The 4 Kids design team, and strict safety standards are used to build in peace of mind for parents, school and park staff.

# **Rosehill Cottage Treehouse**

A magical blend of whimsy and adventure makes The 4 Kids Rosehill Cottage Tree House playground sculpture an exciting attraction for delighted kids of all ages. Climbers, crawlers, sliders, swingers and especially those imaginative little ones who love make-believe, all kids will find Rosehill Cottage the ideal setting for hours of fun and interactive play.