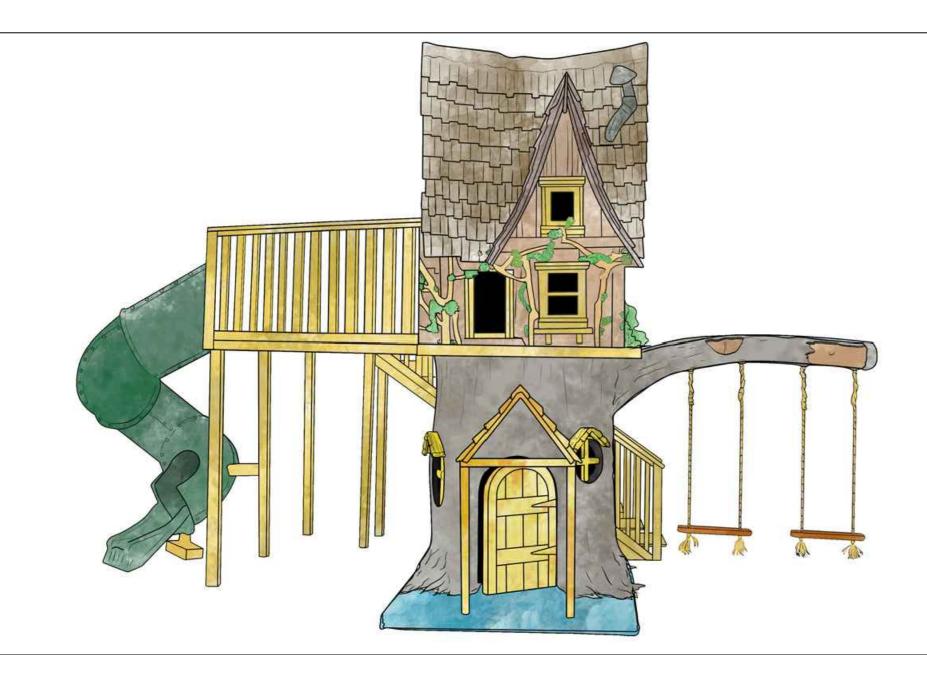

### Rosehill Cottage **Playground**

A magical blend of whimsy and adventure makes The 4 Kids Rosehill Cottage Tree House playground sculpture an exciting attraction for delighted kids of all ages. Climbers, crawlers, sliders, swingers and especially those imaginative little ones who love makebelieve, all kids will find Rosehill Cottage the ideal setting for hours of fun and interactive play. Nooks, gingerbread and wood like textures will have you convinced that Rosehill Cottage is carved deep into an actual tree, but the clever design team at The 4 Kids includes artists, craftsmen and engineers who are widely respected for quality work and meticulous detail. The cottage playground structure is constructed of tough, heavy-duty glass fiber reinforced polymer for a long life of weather resistant, low maintenance service at the park, playground or schoolyard. Safety is the number one priority for The 4 Kids design team, and strict safety standards are used to build in peace of mind for parents, school and park staff.

# **Rosehill Cottage Treehouse**

A magical blend of whimsy and adventure makes The 4 Kids Rosehill Cottage Tree House playground sculpture an exciting attraction for delighted kids of all ages. Climbers, crawlers, sliders, swingers and especially those imaginative little ones who love make-believe, all kids will find Rosehill Cottage the ideal setting for hours of fun and interactive play.

## **Accessories and Options**

Twisty Turbo Slide

Tree House Stairs

Tree House Swings

GFRC Tree Branch

4400 ONEAL STREET · GREENVILLE, TX 75401

P: 903454.9237 F: 903.454.3642 W: WWW.THE4KIDS.COM E: INFO@ THE4KIDS.COM