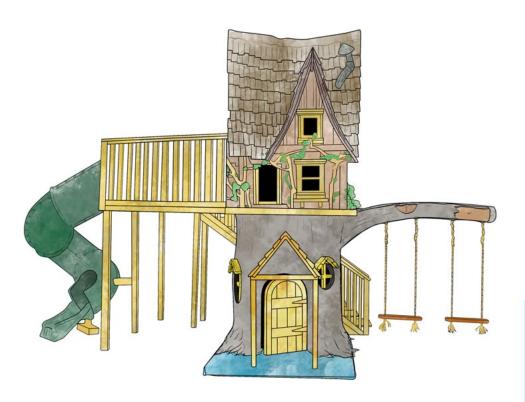

### Rosehill Cottage **Playground**

A magical blend of whimsy and adventure makes The 4 Kids Rosehill Cottage Tree House playground sculpture an exciting attraction for delighted kids of all ages. Climbers, crawlers, sliders, swingers and especially those imaginative little ones who love makebelieve, all kids will find Rosehill Cottage the ideal setting for hours of fun and interactive play. Nooks, gingerbread and wood like textures will have you convinced that Rosehill Cottage is carved deep into an actual tree, but the clever design team at The 4 Kids includes artists, craftsmen and engineers who are widely respected for quality work and meticulous detail. The cottage playground structure is constructed of tough, heavy-duty glass fiber reinforced polymer for a long life of weather resistant, low maintenance service at the park, playground or schoolyard. Safety is the number one priority for The 4 Kids design team, and strict safety standards are used to build in peace of mind for parents, school and park staff.

# **Rosehill Cottage Treehouse**

A magical blend of whimsy and adventure makes The 4 Kids Rosehill Cottage Tree House playground sculpture an exciting attraction for delighted kids of all ages. Climbers, crawlers, sliders, swingers and especially those imaginative little ones who love make-believe, all kids will find Rosehill Cottage the ideal setting for hours of fun and interactive play.

#### **Dimensions:**

23'2"L x 12'W x 12'H

ROSEHILL COTTAGE TREE HOUSE 23'2"L x 12'W x 12'H

TOP VIEW

SCALE: 1/2" = 1'

4400 Oneal St.•Greenville, Texas•75401•Phone: 903.454.9237•Fax: 903.454.3642 E-mail: info@the4kids.com•Website: www.the4kids.com