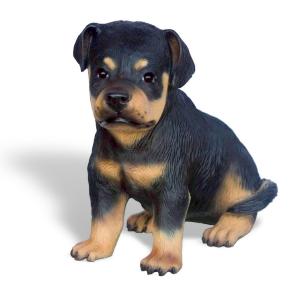

# Rottweiler Pup Sculpture

Little ones won't be able to resist the Rottweiler Pup Sculpture. It's shown here in the realistic finish, highlighting lifelike details that will inspire kids to play and imagine. The climber is pint-sized, so it's perfect for toddler or preschool playgrounds. The 4 Kids artisans designed it with a material well-known for its durability in all sorts of weather and playground conditions. Our large collection of dog play sculptures also includes an adult Rottweiler, allowing you to display a doggie family for your guests and patrons.