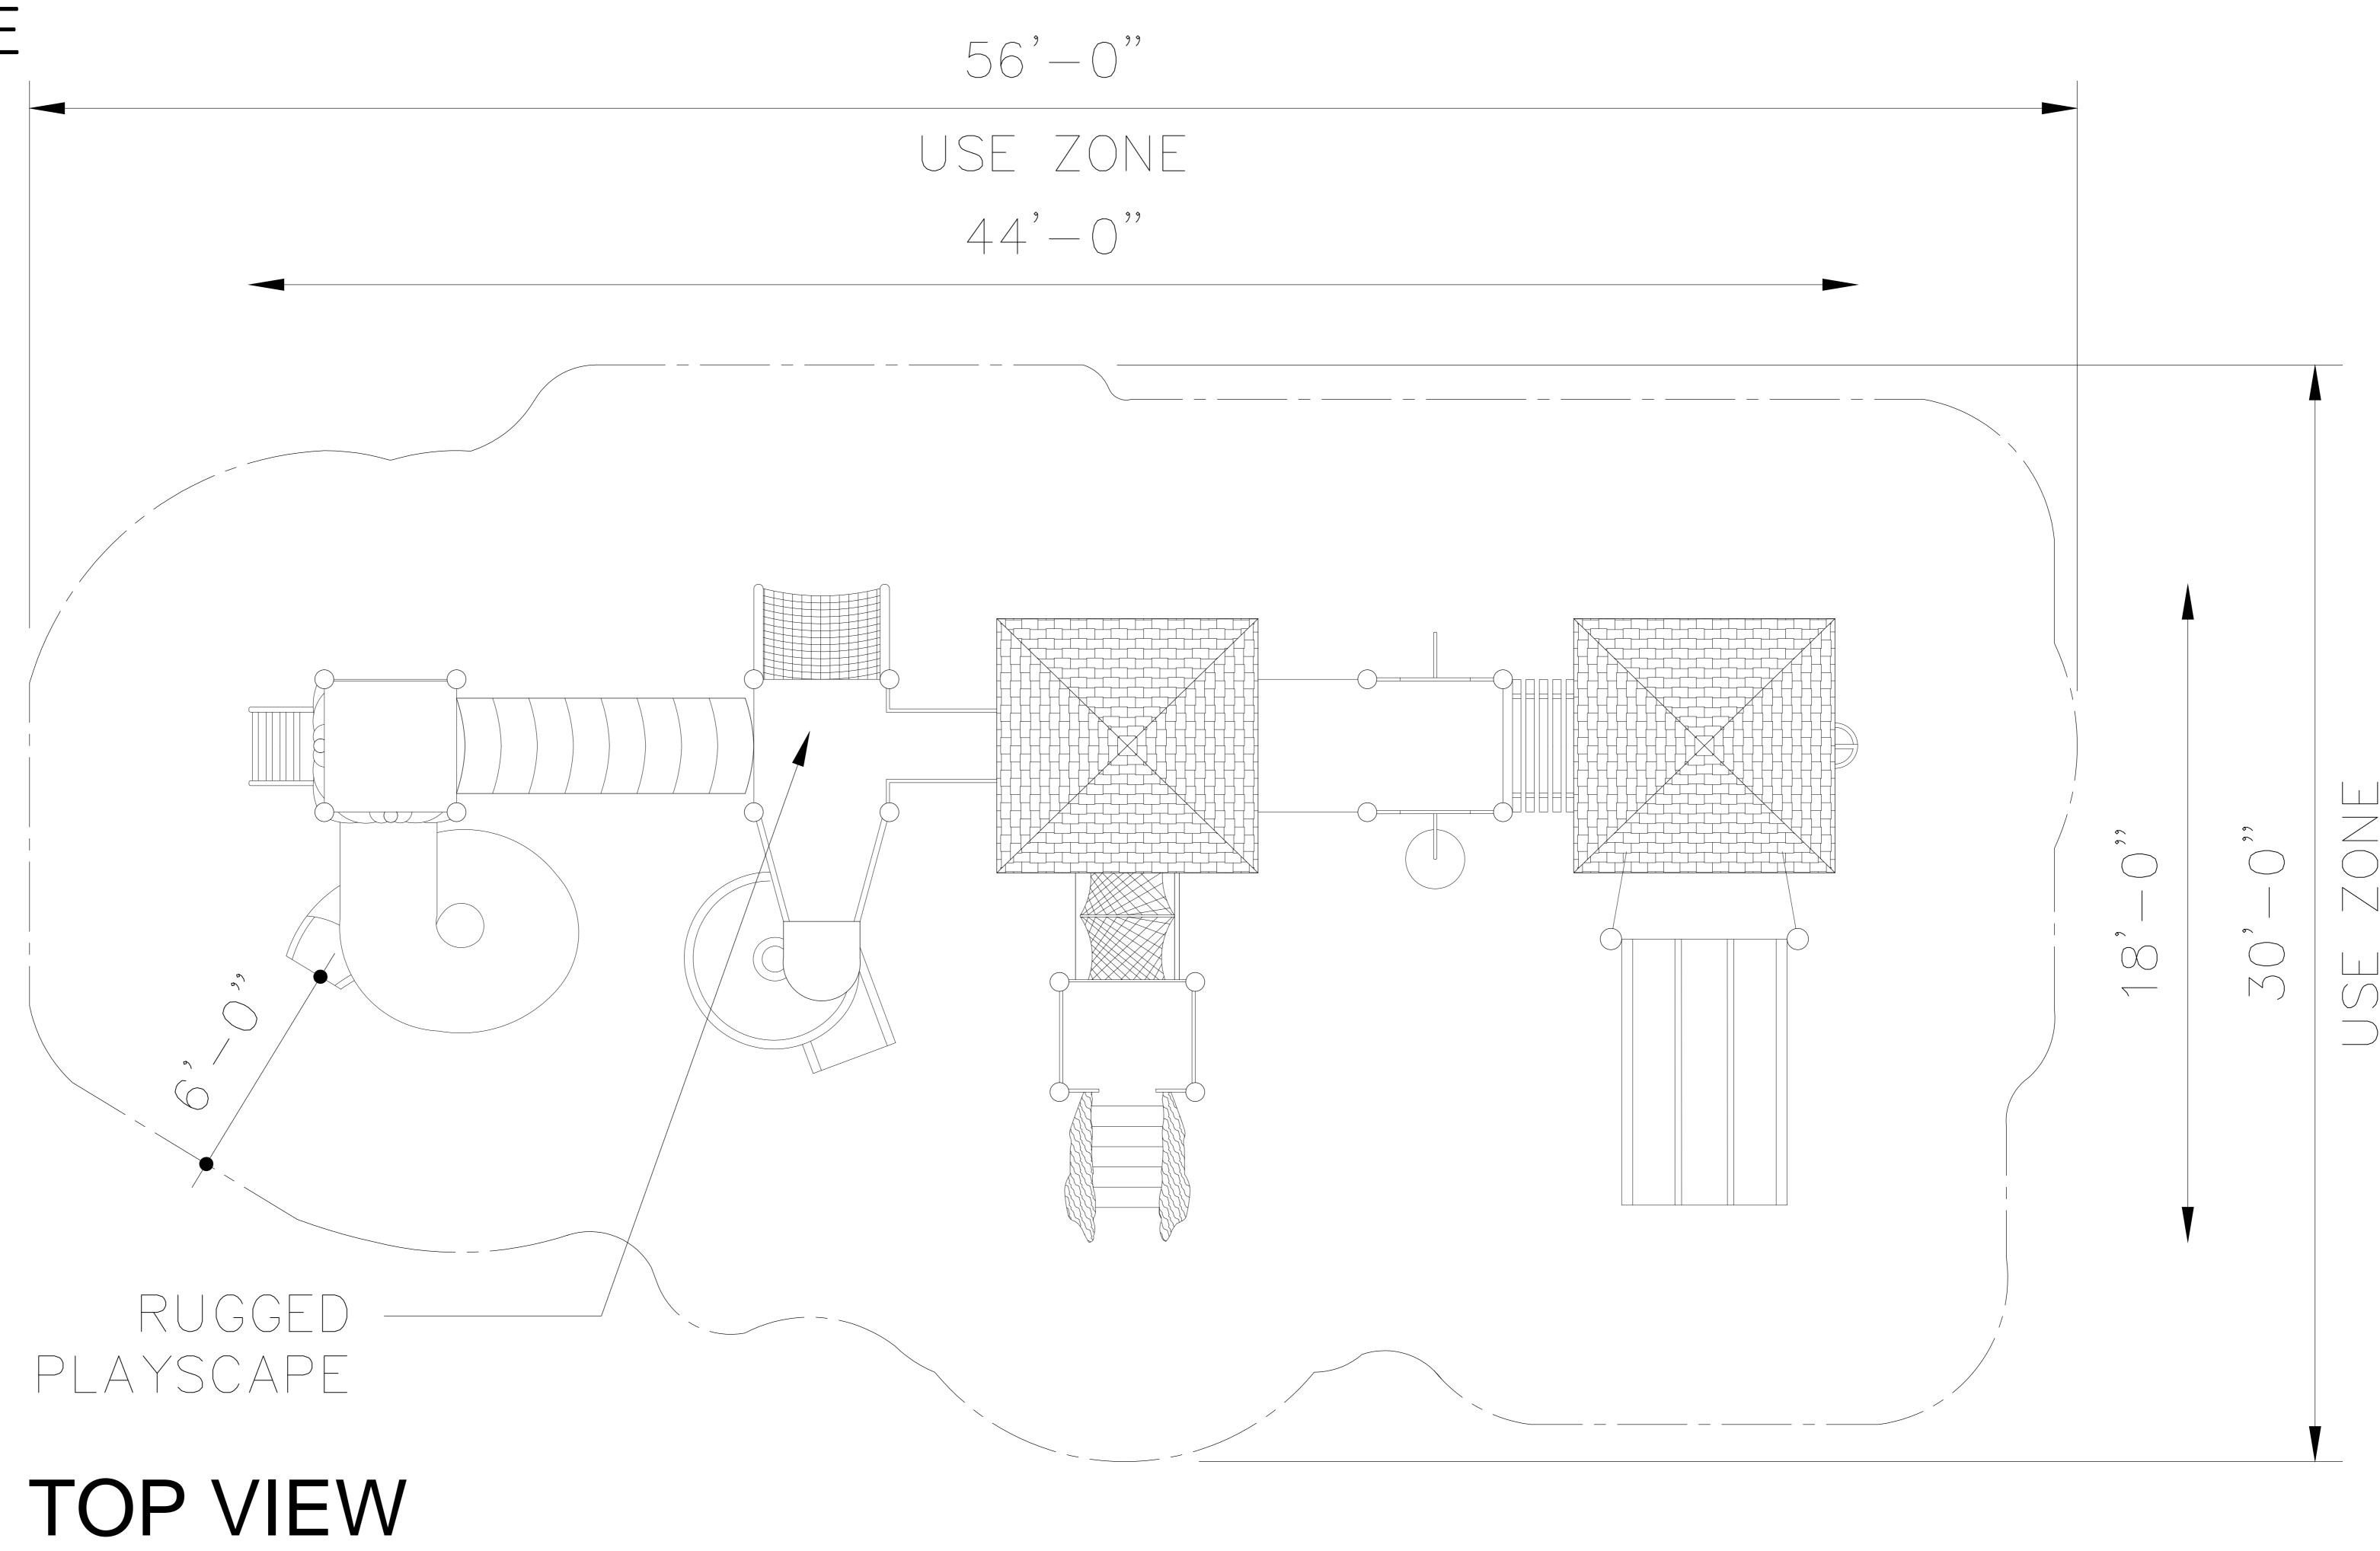

#### **Dimensions:**

44'L x 18'W x 16'H

RUGGED PLAYSCAPE 44'L x 18'W x 16'H

SCALE: 1/211 = 11

4400 Oneal St.•Greenville, Texas•75401•Phone: 903.454.9237•Fax: 903.454.3642 E-mail: info@the4kids.com•Website: www.the4kids.com