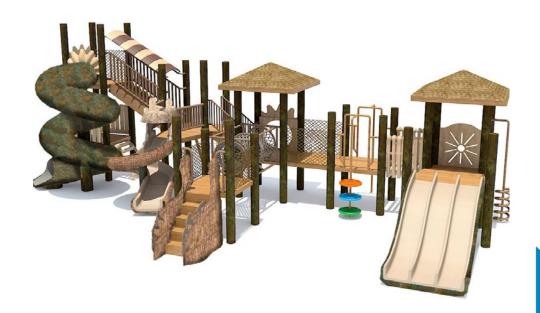

## Rugged **Play** Scape

The 4 Kids Playground designers are committed to making each creation a highly safe work of playground art in its own right, a stand-alone center of fun and delight at the park, but even with all the fantastic features this one boasts, it can be just the beginning. A comprehensive interactive playground structure that caters to every kid's fantasy, this creation offers two levels for sheltered play. decking, slides, tunnels and climbing features to wow tots, tweens, teens and even adults in the park. Do you like it but have some other ideas? The 4 Kids designers are expert in customizing every playground to perfectly blend with a park or playground's specific décor theme, or to add tree swings, crawl tubes or rock walls, among many others. After all, you, and your kids, are the experts on the subject of what your dream playground is, and The 4 Kids artists and engineers are the experts in creating it.

# **Rugged Play Scape**

Side A

Side B

The 4 Kids Playground designers are committed to making each creation a highly safe work of playground art in its own right, a stand-alone center of fun and delight at the park, but even with all the fantastic features this one boasts, it can be just the beginning.

#### **Dimensions:**

44'L x 18'W x 16'H