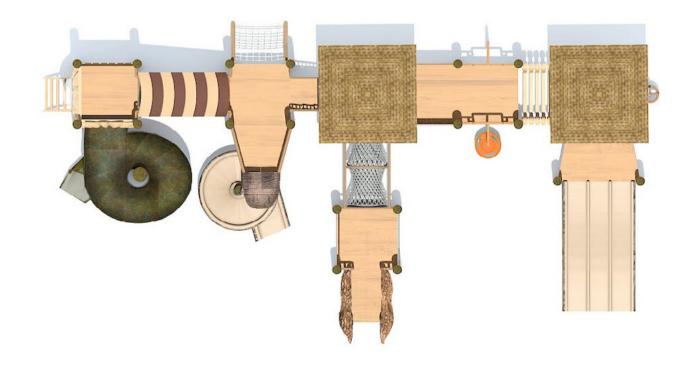

# **Rugged Play Scape**

Side A

Side B

The 4 Kids Playground designers are committed to making each creation a highly safe work of playground art in its own right, a stand-alone center of fun and delight at the park, but even with all the fantastic features this one boasts, it can be just the beginning.

#### **Dimensions:**

44'L x 18'W x 16'H

RUGGED PLAYSCAPE 44'L x 18'W x 16'H

SCALE: 1/211 = 11

4400 Oneal St.•Greenville, Texas•75401•Phone: 903.454.9237•Fax: 903.454.3642 E-mail: info@the4kids.com•Website: www.the4kids.com