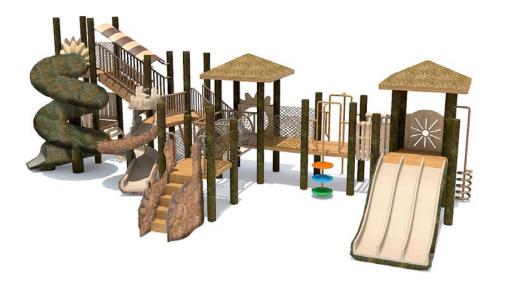

## Rugged **Play** Scape

The 4 Kids Playground designers are committed to making each creation a highly safe work of playground art in its own right, a stand-alone center of fun and delight at the park, but even with all the fantastic features this one boasts, it can be just the beginning. A comprehensive interactive playground structure that caters to every kid's fantasy, this creation offers two levels for sheltered play. decking, slides, tunnels and climbing features to wow tots, tweens, teens and even adults in the park. Do you like it but have some other ideas? The 4 Kids designers are expert in customizing every playground to perfectly blend with a park or playground's specific décor theme, or to add tree swings, crawl tubes or rock walls, among many others. After all, you, and your kids, are the experts on the subject of what your dream playground is, and The 4 Kids artists and engineers are the experts in creating it.

# **Rugged Play Scape**

Side A

Side B

The 4 Kids Playground designers are committed to making each creation a highly safe work of playground art in its own right, a stand-alone center of fun and delight at the park, but even with all the fantastic features this one boasts, it can be just the beginning.

#### **Dimensions:**

44'L x 18'W x 16'H