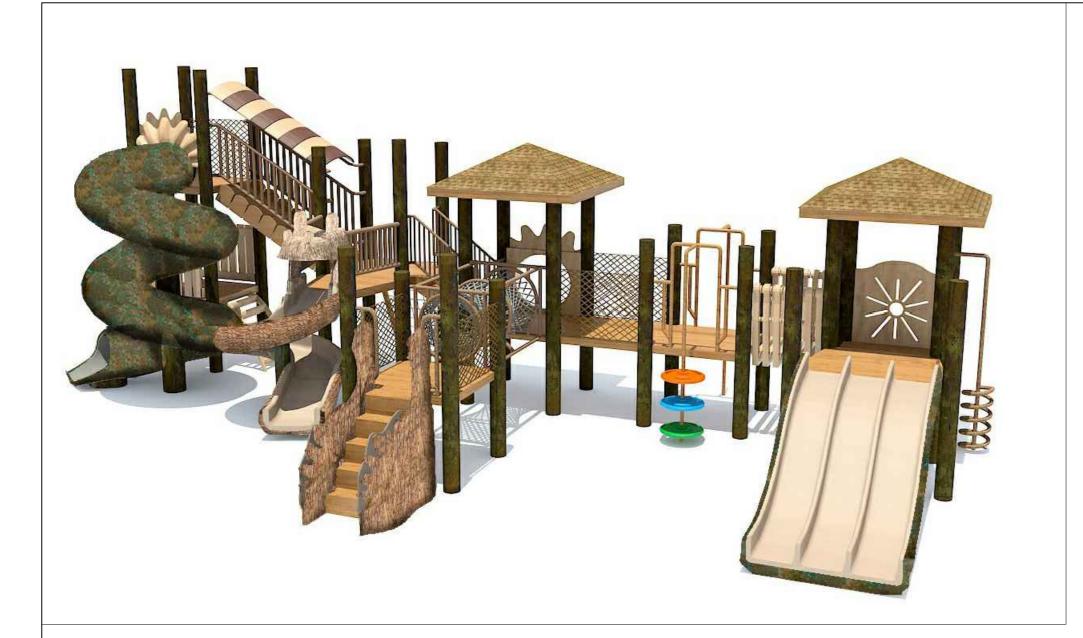

## Rugged **Play** Scape

The 4 Kids Playground designers are committed to making each creation a highly safe work of playground art in its own right, a stand-alone center of fun and delight at the park, but even with all the fantastic features this one boasts, it can be just the beginning. A comprehensive interactive playground structure that caters to every kid's fantasy, this creation offers two levels for sheltered play. decking, slides, tunnels and climbing features to wow tots, tweens, teens and even adults in the park. Do you like it but have some other ideas? The 4 Kids designers are expert in customizing every playground to perfectly blend with a park or playground's specific décor theme, or to add tree swings, crawl tubes or rock walls, among many others. After all, you, and your kids, are the experts on the subject of what your dream playground is, and The 4 Kids artists and engineers are the experts in creating it.

# **Rugged Play Scape**

Side A

Side B

The 4 Kids Playground designers are committed to making each creation a highly safe work of playground art in its own right, a stand-alone center of fun and delight at the park, but even with all the fantastic features this one boasts, it can be just the beginning.