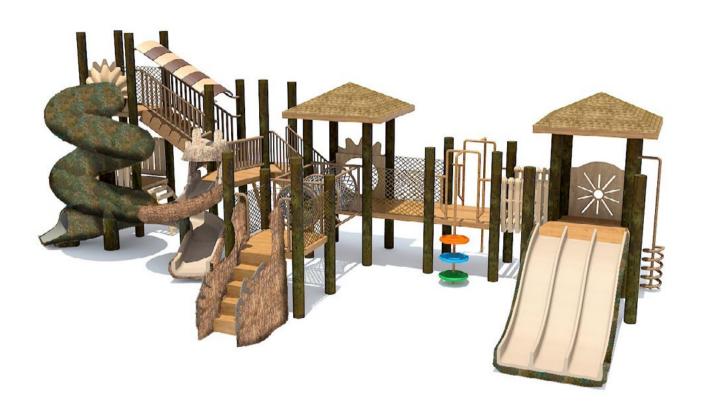

# **Rugged Play Scape**

Side A

Side B

The 4 Kids Playground designers are committed to making each creation a highly safe work of playground art in its own right, a stand-alone center of fun and delight at the park, but even with all the fantastic features this one boasts, it can be just the beginning.

#### **Dimensions:**

44'L x 18'W x 16'H

RUGGED PLAYSCAPE 44'L x 18'W x 16'H

SCALE: 1/211 = 11

4400 Oneal St.•Greenville, Texas•75401•Phone: 903.454.9237•Fax: 903.454.3642 E-mail: info@the4kids.com•Website: www.the4kids.com