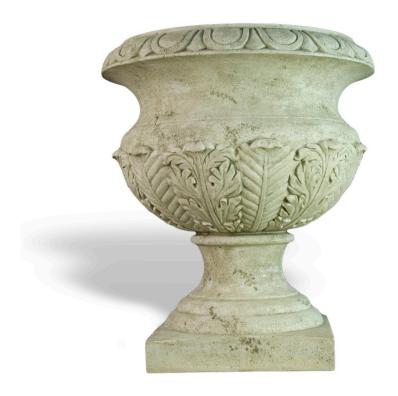

# Sandusky Bollard Planter

Whether you're safeguarding an outdoor dining area or adding greenery to a public space, the Sandusky Bollard Planter is a classic choice that adds distinction and function. Built with versatile and durable glass fiber reinforced concrete (GFRC), this site amenity features a highly-detailed leaf design that perfectly highlights flowers and greenery. At The 4 Kids we offer a full custom experience; choose from several finishes, including stone or concrete, and choose the exact size that will make your project a success. Dress up your restaurant, casino, resort, or office with this decorative planter.

# Age Range:

**Dimensions:** 26"L x 26"W x 36"H