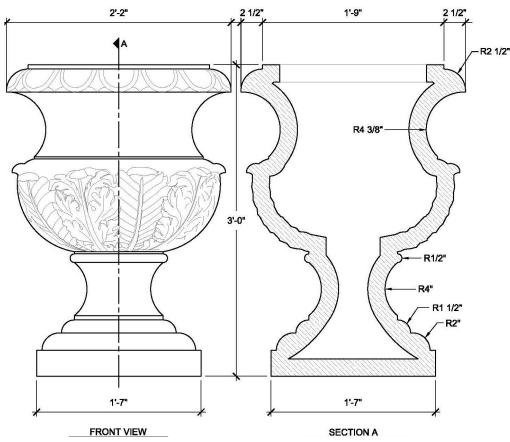

# Age Range:

**Dimensions:** 26"L x 26"W x 36"H

# Mounting Options:

See Typical Installation Details

| SIZE CHART |        |        |
|------------|--------|--------|
| NAME       | HEIGHT | WIDTH  |
| SBOP 053.1 | 2'-0"  | 1'-5"  |
| SBOP 053.2 | 2'-6"  | 1'-10" |
| SBOP 053.3 | 3'-0"  | 2'-2"  |
| SBOP 053.4 | 3'-6"  | 2'-6"  |
| SBOP 053.5 | 4'-0"  | 2'-11" |