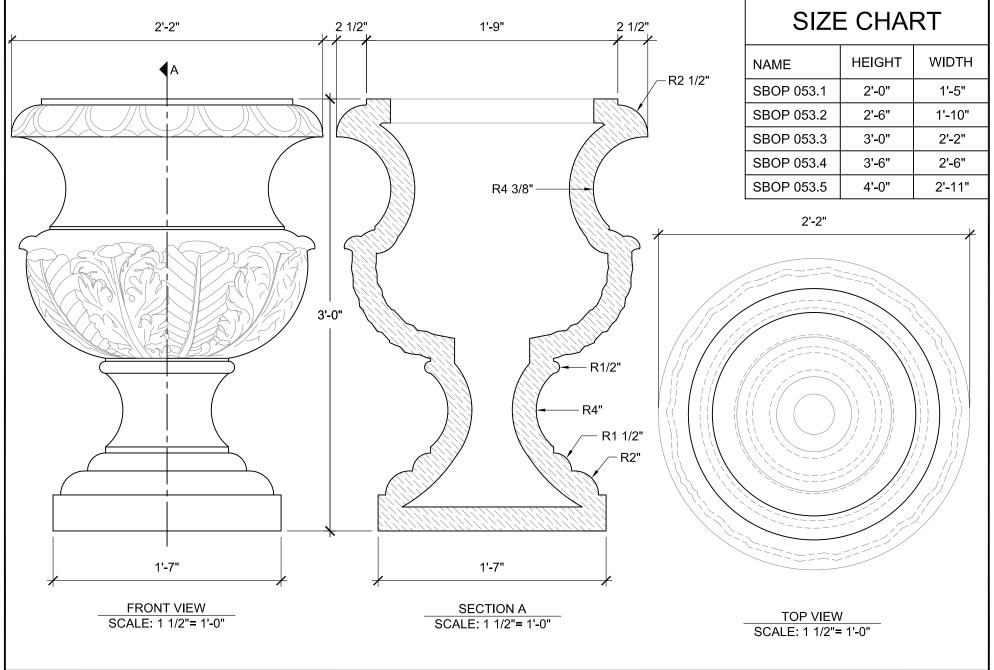

# Age Range:

**Dimensions:** 26"L x 26"W x 36"H

# Mounting Options:

See Typical Installation Details

| SIZE CHART |        |        |
|------------|--------|--------|
| NAME       | HEIGHT | WIDTH  |
| SBOP 053.1 | 2'-0"  | 1'-5"  |
| SBOP 053.2 | 2'-6"  | 1'-10" |
| SBOP 053.3 | 3'-0"  | 2'-2"  |
| SBOP 053.4 | 3'-6"  | 2'-6"  |
| SBOP 053.5 | 4'-0"  | 2'-11" |