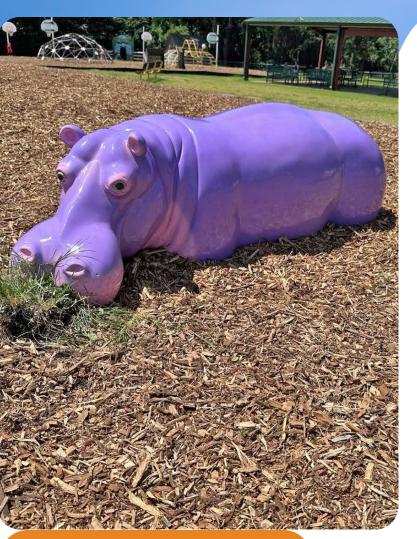

### **Challenge:**

The staff at Sangre Ridge Elementary sought to honor the memory of a beloved teacher with a special sculpture. Her favorite animal was the hippo, and they wanted a unique tribute: a purple hippo.

## **Solution:**

We collaborated closely with the customer to capture all the details and ensure the placement of the sculpture was perfect. Our team meticulously fabricated the vibrant purple hippo to meet their vision and requirements.

### **Result:**

We were deeply honored to create this meaningful piece. The sweet purple and pink hippo now graces a lush green patch at the school, offering a touching and enjoyable tribute for all who visit.