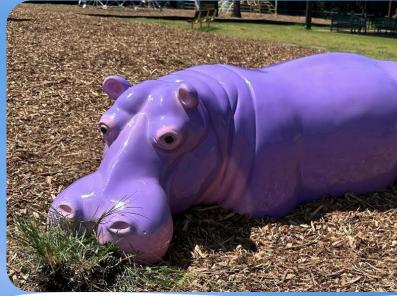

### **Challenge:**

The staff at Sangre Ridge Elementary sought to honor the memory of a beloved teacher with a special sculpture. Her favorite animal was the hippo, and they wanted a unique tribute: a purple hippo.

## **Solution:**

We collaborated closely with the customer to capture all the details and ensure the placement of the sculpture was perfect. Our team meticulously fabricated the vibrant purple hippo to meet their vision and requirements.

### **Result:**

We were deeply honored to create this meaningful piece. The sweet purple and pink hippo now graces a lush green patch at the school, offering a touching and enjoyable tribute for all who visit.