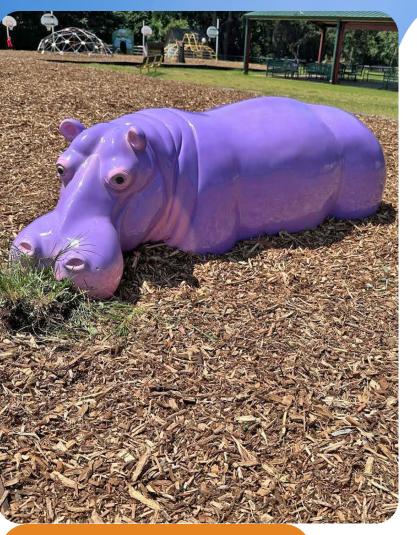

### **Challenge:**

The staff at Sangre Ridge Elementary sought to honor the memory of a beloved teacher with a special sculpture. Her favorite animal was the hippo, and they wanted a unique tribute: a purple hippo.

## **Solution:**

We collaborated closely with the customer to capture all the details and ensure the placement of the sculpture was perfect. Our team meticulously fabricated the vibrant purple hippo to meet their vision and requirements.

### **Result:**

We were deeply honored to create this meaningful piece. The sweet purple and pink hippo now graces a lush green patch at the school, offering a touching and enjoyable tribute for all who visit.