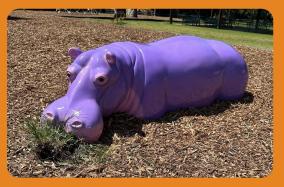

### **Challenge:**

The staff at Sangre Ridge Elementary sought to honor the memory of a beloved teacher with a special sculpture. Her favorite animal was the hippo, and they wanted a unique tribute: a purple hippo.

## **Solution:**

We collaborated closely with the customer to capture all the details and ensure the placement of the sculpture was perfect. Our team meticulously fabricated the vibrant purple hippo to meet their vision and requirements.

### **Result:**

We were deeply honored to create this meaningful piece. The sweet purple and pink hippo now graces a lush green patch at the school, offering a touching and enjoyable tribute for all who visit.