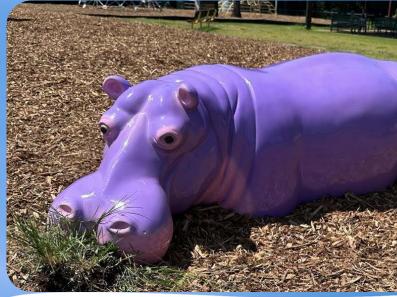

### **Challenge:**

The staff at Sangre Ridge Elementary sought to honor the memory of a beloved teacher with a special sculpture. Her favorite animal was the hippo, and they wanted a unique tribute: a purple hippo.

## **Solution:**

We collaborated closely with the customer to capture all the details and ensure the placement of the sculpture was perfect. Our team meticulously fabricated the vibrant purple hippo to meet their vision and requirements.

### **Result:**

We were deeply honored to create this meaningful piece. The sweet purple and pink hippo now graces a lush green patch at the school, offering a touching and enjoyable tribute for all who visit.