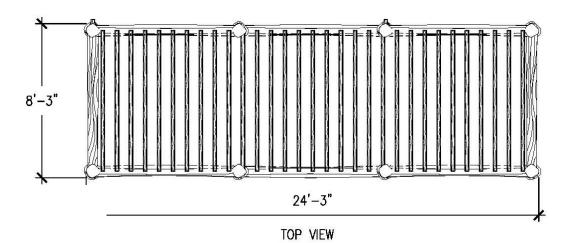

8'-3"

FRONT VIEW

## Specifications

Age Range: N/A

**Dimensions:** 24'3"L x 8'3"W x 9'4"H

Use Zone: N/A

Mounting Options: Installation Option 1 Installation Option 2

903.454.9237

Ordering from The 4 Kids is easy, initial consultation & quote is free. We can also provide you with design ideas and conceptual drawings. We want your whole experience with The 4 Kids to be smooth & rewarding.