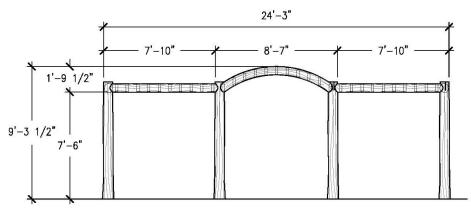

## Specifications

Age Range: N/A

**Dimensions:** 24'3"L x 8'3"W x 9'4"H

Use Zone: N/A

Mounting Options: Installation Option 1 Installation Option 2

903.454.9237

Ordering from The 4 Kids is easy, initial consultation & quote is free. We can also provide you with design ideas and conceptual drawings. We want your whole experience with The 4 Kids to be smooth & rewarding.