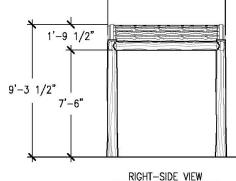

## Specifications

Age Range: N/A

**Dimensions:** 24'3"L x 8'3"W x 9'4"H

Use Zone: N/A

Mounting Options: Installation Option 1 Installation Option 2

903.454.9237

Ordering from The 4 Kids is easy, initial consultation & quote is free. We can also provide you with design ideas and conceptual drawings. We want your whole experience with The 4 Kids to be smooth & rewarding.