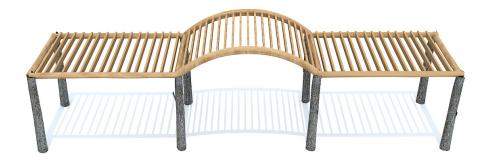

The unique shape of the Sante Fe Pergola adds dimension and a sense of fullness to your garden or atrium. Use it to form a shaded walkway, outline sitting areas or form a pathway through trees and vegetation. Supporting pillars are customizable, matching color and finish to your existing theme. The 4 Kids offers more than just play features. We also offer those items that complete the look and feel of your play area.

# Santa Fe Pergola

The 4 Kids was born out of a desire to create high quality, one-of-a-kind park shelters and play environments that effectively appeal to children's natural curiosity and imagination.