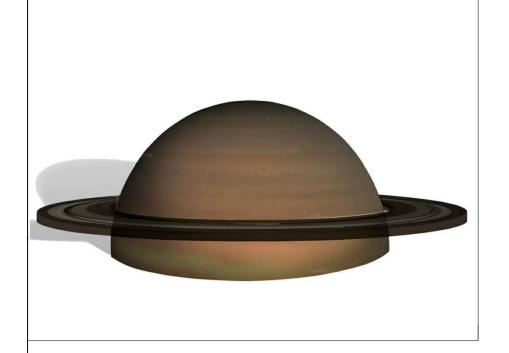

## Saturn Space Sphere

Complete with rings, this Saturn
Space Sphere
demonstrates the real
life look of this fascinating
planet. The perfect piece for
any display of space and the solar
system, this The 4 Kids design is made
to teach and provide opportunity to play.
Kids will love to climb and balance on its
dome while learning about science.
Available in many different finishes and part
of a larger planet set of sculptures, this piece
can be used indoors or outdoors.