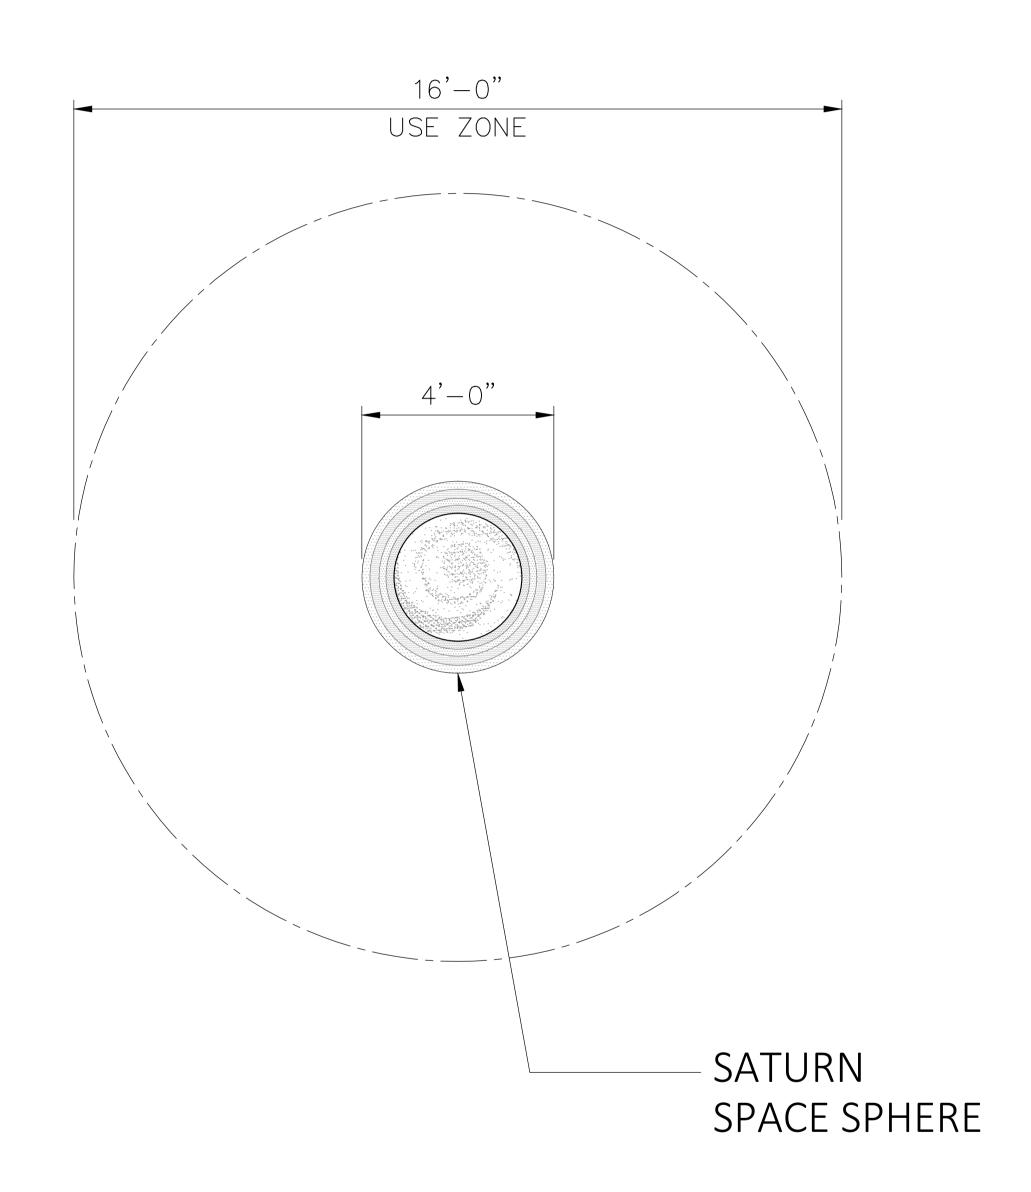

ather condition
- Professional consumer service
- No cost initial conference

#### Let our team of experienced engineers and artists make your playground the destination for fun! We can create an exciting space where children's imaginations can run wild. A playscape where parents can feel secure and create lasting memories with their whole family.

#### Specifications

### Age Range:

2 - 5 years

#### **Dimensions:**

48"D x 24"H

#### Use Zone:

16' D

#### **Mounting Options:**

Installation Details



Ordering from The 4 Kids is easy, initial consultation & quote is free. We can also provide you with design ideas and conceptual drawings. We want your whole experience with The 4 Kids to be smooth & rewarding.

4400 Oneal St. Greenville, TX 75401





SATURN SPACE SPHERE 48" X 48" X24"



# TOP VIEW 5CALE: 1/2"=1'-0"