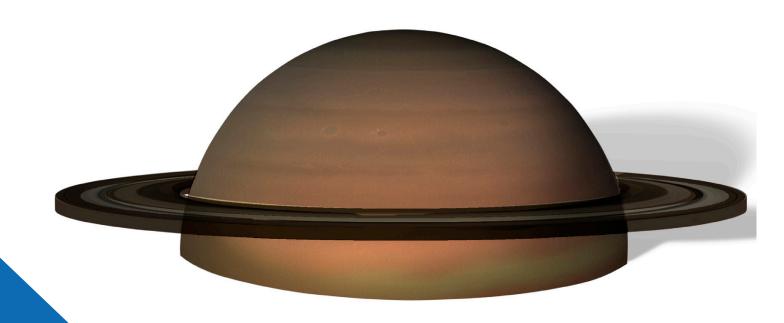

## Saturn Space Sphere

Complete with rings, this Saturn
Space Sphere
demonstrates the real
life look of this fascinating
planet. The perfect piece for
any display of space and the solar
system, this The 4 Kids design is made
to teach and provide opportunity to play.
Kids will love to climb and balance on its
dome while learning about science.
Available in many different finishes and part
of a larger planet set of sculptures, this piece
can be used indoors or outdoors.