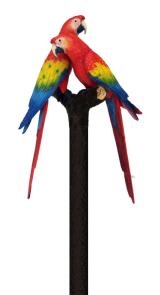

# Scarlet Macaw Pair Post Topper

The 4 Kids Scarlet Pair Post Topper turns an ordinary park utility post into an exciting way to add panache and flair to the décor plan for nature or jungle theme parks, playgrounds, family resorts, museums, or anywhere people come to have fun. Impressively realistic, this charming pair of elegant birds make ideal greeters as park goers pass through the entranceway and turn a ho hum walkway into a stroll through a colorful flock of charming birds. So meticulously detailed that admirers might expect them to take flight, the delicate looking feathered pair is actually made of a tough and durable construction material that makes the design very popular with park staff, since The 4 Kids post topper requires virtually no maintenance in all weather conditions and even the sea salt spray of the ocean. Created by an expert design team that includes playground artists and sculptors, The 4 Kids Scarlet Pair Post Topper is an awesome way to put the fun in functional and kick up the décor appeal at the park.

## Key Features

- Customized designs according to specific client needs
- American made in Greenville, Texas
- Authentically replicated pair of colorful birds
- Team of expert playground artists, sculptors and designers
- Virtually maintenance free for years of high quality service