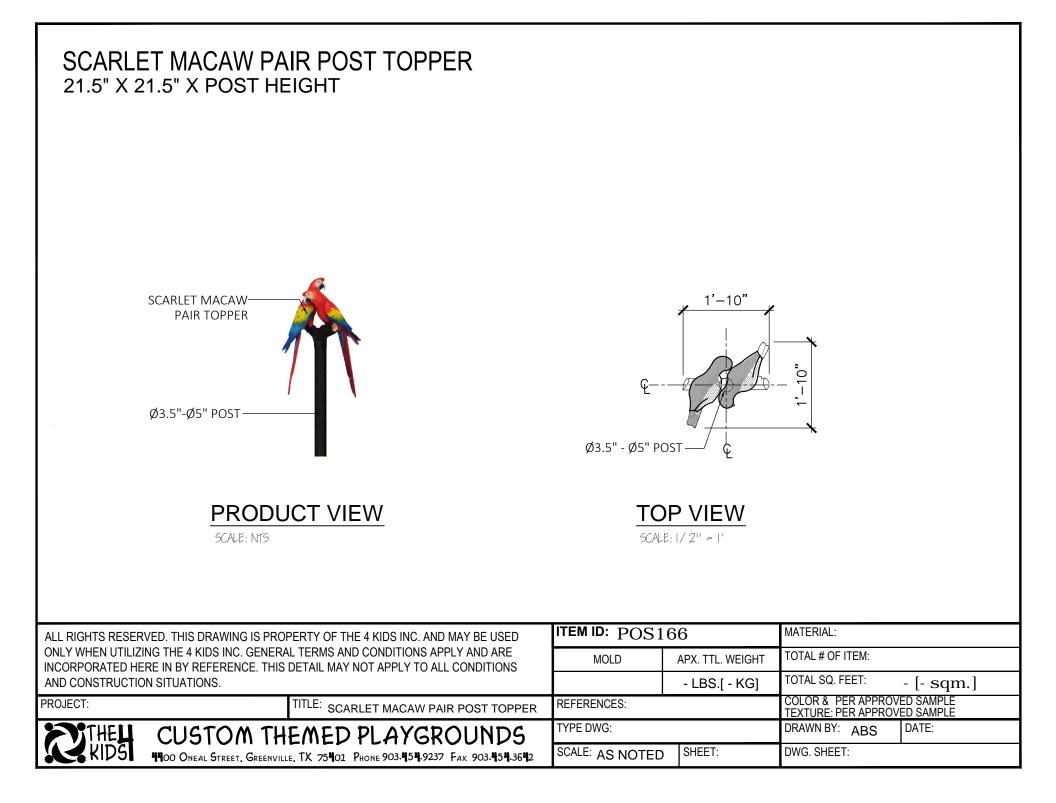

## Specifications

Age Range: N/A

**Dimensions:** 21.5"L x 21.5"W x Post Height

Use Zone: N/A

**Mounting Options:** See Typical Installation Details Let our team of experienced engineers and artists make your playground the destination for fun! We can create an exciting space where children's imaginations can run wild. A playscape where parents can feel secure and create lasting memories with their whole family.