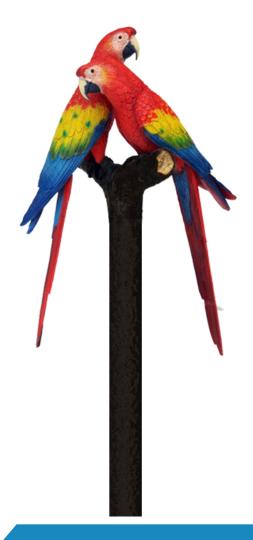

# Scarlet Macaw Pair Post Topper

The 4 Kids Scarlet Pair Post Topper turns an ordinary park utility post into an exciting way to add panache and flair to the décor plan for nature or jungle theme parks, playgrounds, family resorts, museums, or anywhere people come to have fun. Impressively realistic, this charming pair of elegant birds make ideal greeters as park goers pass through the entranceway and turn a ho hum walkway into a stroll through a colorful flock of charming birds. So meticulously detailed that admirers might expect them to take flight, the delicate looking feathered pair is actually made of a tough and durable construction material that makes the design very popular with park staff, since The 4 Kids post topper requires virtually no maintenance in all weather conditions and even the sea salt spray of the ocean. Created by an expert design team that includes playground artists and sculptors, The 4 Kids Scarlet Pair Post Topper is an awesome way to put the fun in functional and kick up the décor appeal at the park.

## Key Features

- Customized designs according to specific client needs
- American made in Greenville, Texas
- Authentically replicated pair of colorful birds
- Team of expert playground artists, sculptors and designers
- Virtually maintenance free for years of high quality service