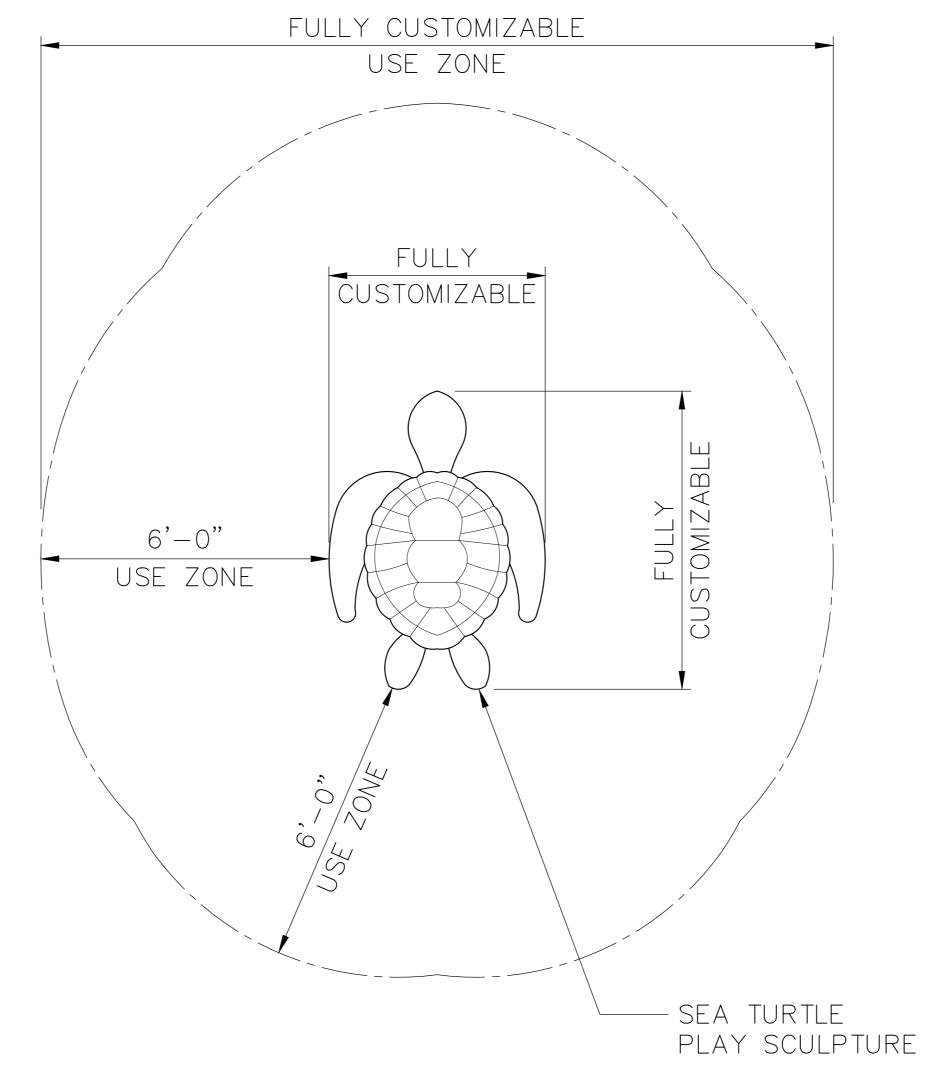

Age Range: N/A

**Dimensions:** 

5'L x 4'W x 1'6"H

Play Area:

N/A

**Mounting Options:** 

See Typical Installation Details

4400 Oneal St. Greenville, TX 75401

SEA TURTLE PLAY SCULPTURE FULLY CUSTOMIZABLE

SCALE: 1/211=11-011