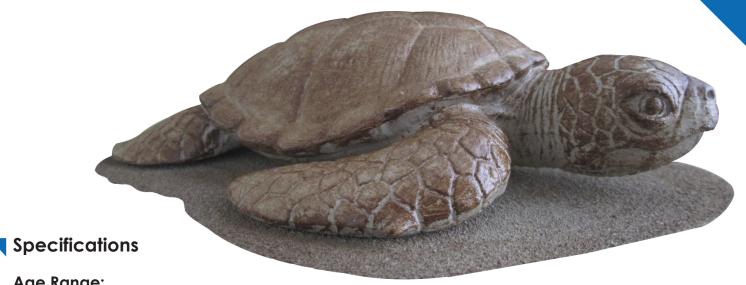

# Sea Turtle Play Sculpture

Sea Turtles are graceful creatures of the sea. Swimming peacefully, they are something that everyone loves. The children at your park, museum, or learning center will delight when they see a sea turtle that they can touch and climb on. The Sea Turtle Play Sculpture is shown in a neutral color, but can be customized any way you would like. Green turtles, Loggerheads, or Leatherbacks, we can make it for you. This beautiful sculpture would do well in any climate, on any safety surfacing. We can make several for everyone to get a chance to ride a turtle. Superior play sculptures are the benchmark of The 4 Kids and this amazing turtle design is just one in an ocean full of sea creatures playground equipment. So, dive in and talk with The 4 Kids' experts about adding a customized turtle play sculpture for your playground.

Age Range: N/A

**Dimensions:** 

5'L x 4'W x 1'6"H

Play Area:

N/A

**Mounting Options:** 

See Typical Installation Details