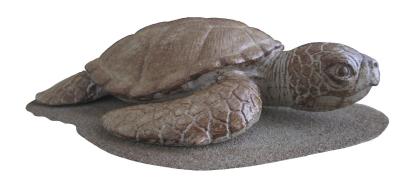

# Sea Turtle Play Sculpture

Sea Turtles are graceful creatures of the sea. Swimming peacefully, they are something that everyone loves. The children at your park, museum, or learning center will delight when they see a sea turtle that they can touch and climb on. The Sea Turtle Play Sculpture is shown in a neutral color, but can be customized any way you would like. Green turtles, Loggerheads, or Leatherbacks, we can make it for you. This beautiful sculpture would do well in any climate, on any safety surfacing. We can make several for everyone to get a chance to ride a turtle. Superior play sculptures are the benchmark of The 4 Kids and this amazing turtle design is just one in an ocean full of sea creatures playground equipment. So, dive in and talk with The 4 Kids' experts about adding a customized turtle play sculpture for your playground.