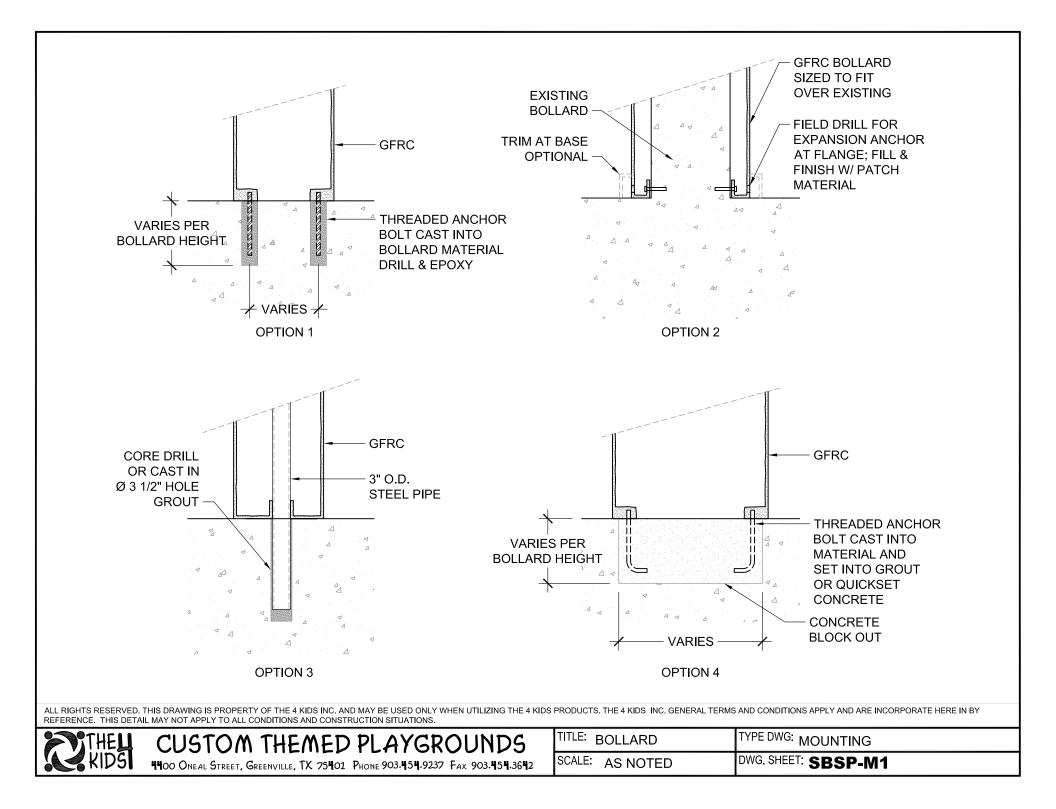

Age Range: N/A

**Dimensions:** 19"L x 19"W X 36"H

Use Zone: N/A

**Mounting Options:** See Typical Installation Details

|                | ۲ <u>'-</u> 7"                                                                                 | •         | 1'-7"                                           |
|----------------|------------------------------------------------------------------------------------------------|-----------|-------------------------------------------------|
| 3"<br>3"<br>2" | 1-/"<br>2" 1'-3" 2"<br>B<br>B<br>C<br>C<br>C<br>C<br>C<br>C<br>C<br>C<br>C<br>C<br>C<br>C<br>C | د<br>     | 2" 2 1/2" 10" 2 1/2" 2"<br>3"<br>3"<br>2"<br>2" |
| ₽'-0"          |                                                                                                | <br>3'-0" | 3"<br>1'-6"                                     |
| 4"<br>*        |                                                                                                |           |                                                 |