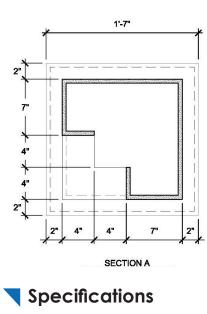

Age Range: N/A

**Dimensions:** 19"L x 19"W X 36"H

Use Zone: N/A

**Mounting Options:** See Typical Installation Details

|                | ۲ <u>'-</u> 7"                                                                                 | •         | 1'-7"                                           |
|----------------|------------------------------------------------------------------------------------------------|-----------|-------------------------------------------------|
| 3"<br>3"<br>2" | 1-/"<br>2" 1'-3" 2"<br>B<br>B<br>C<br>C<br>C<br>C<br>C<br>C<br>C<br>C<br>C<br>C<br>C<br>C<br>C | د<br>     | 2" 2 1/2" 10" 2 1/2" 2"<br>3"<br>3"<br>2"<br>2" |
| ₽'-0"          |                                                                                                | <br>3'-0" | 3"<br>1'-6"                                     |
| 4"<br>*        |                                                                                                |           |                                                 |