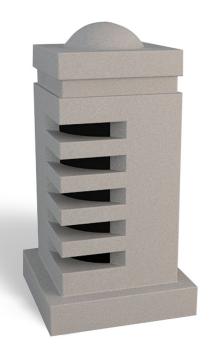

The Seren Illuminated Bollard is a classy way to light pathways, mark entrances, or prohibit vehicle traffic. Its timeless design makes it a fantastic choice for a range of sites, from schools to office buildings to hospitals. We've constructed this from high-quality material developed to resist impact and virtually any weather condition. This bollard delivers street-level illumination that makes sites more secure as well. At The 4 Kids you always get a truly custom experience--we can customize size, color, and finish to create the perfect solution for your property.

# Seren Illuminated Bollard

The 4 Kids was born out of a desire to create high quality, one-of-a-kind park shelters and play environments that effectively appeal to children's natural curiosity and imagination.

Age Range: N/A

**Dimensions:** 19"L x 19"W X 36"H

Use Zone: N/A

**Mounting Options:** See Typical Installation Details

|                | ۲ <u>'-</u> 7"                                                                                 | •         | 1'-7"                                           |
|----------------|------------------------------------------------------------------------------------------------|-----------|-------------------------------------------------|
| 3"<br>3"<br>2" | 1-/"<br>2" 1'-3" 2"<br>B<br>B<br>C<br>C<br>C<br>C<br>C<br>C<br>C<br>C<br>C<br>C<br>C<br>C<br>C | د<br>     | 2" 2 1/2" 10" 2 1/2" 2"<br>3"<br>3"<br>2"<br>2" |
| ₽'-0"          |                                                                                                | <br>3'-0" | 3"<br>1'-6"                                     |
| 4"<br>*        |                                                                                                |           |                                                 |