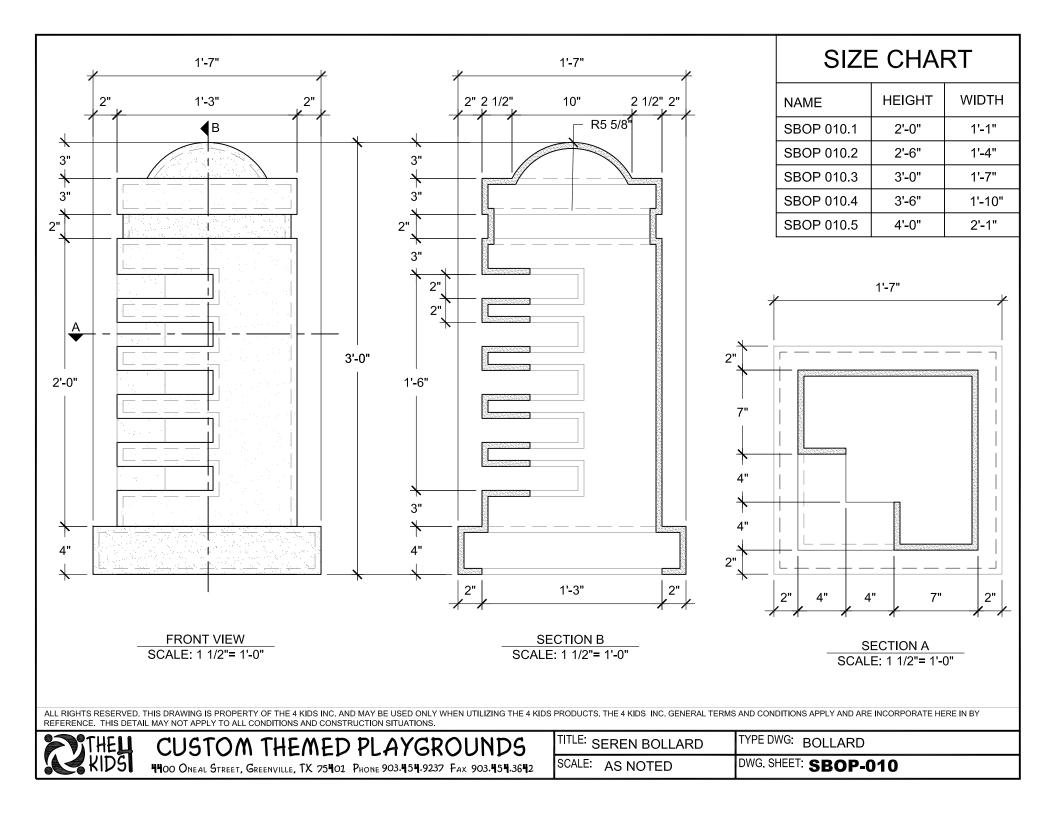

Age Range: N/A

**Dimensions:** 19"L x 19"W X 36"H

Use Zone: N/A

**Mounting Options:** See Typical Installation Details

|                | ۲ <u>'-</u> 7"                                                                                 | •         | 1'-7"                                           |
|----------------|------------------------------------------------------------------------------------------------|-----------|-------------------------------------------------|
| 3"<br>3"<br>2" | 1-/"<br>2" 1'-3" 2"<br>B<br>B<br>C<br>C<br>C<br>C<br>C<br>C<br>C<br>C<br>C<br>C<br>C<br>C<br>C | د<br>     | 2" 2 1/2" 10" 2 1/2" 2"<br>3"<br>3"<br>2"<br>2" |
| ₽'-0"          |                                                                                                | <br>3'-0" | 3"<br>1'-6"                                     |
| 4"<br>*        |                                                                                                |           |                                                 |

#### SIZE CHART HEIGHT WIDTH NAME **SBOP 010.1** 2'-0" 1'-1" SBOP 010.2 2'-6" 1'-4" **SBOP 010.3** 3'-0" 1'-7" **SBOP 010.4** 3'-6" 1'-10" 4'-0" **SBOP 010.5** 2'-1"