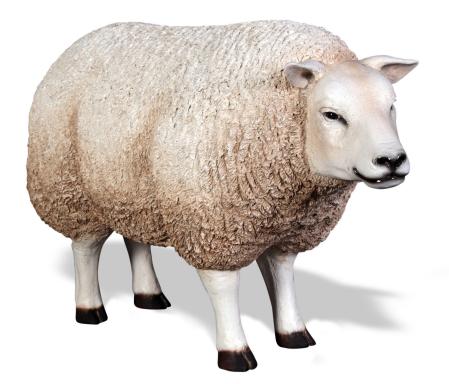

4400 Oneal St. Greenville, TX 75401 903.454.9237 info@the4kids.com

Wooly and wonderful. The 4 Kids'

Sheep Play Sculpture

is the perfect accent for

a fun filled playground that

lets kids get the feel of a visit

to a real farm. This extraordinary

sheep play structure is an amazing

work of playground art that kids can

balance and climb on to their heart's

content. Lifelike and an exciting figure for

this well-made sheep sculpture is safe and

sturdy in all weather, with low maintenance

and a high fun factor. Custom designed for

maximum client satisfaction, this wonderful

piece of playground magic is perfect to

enhance outdoor or indoor play centers.