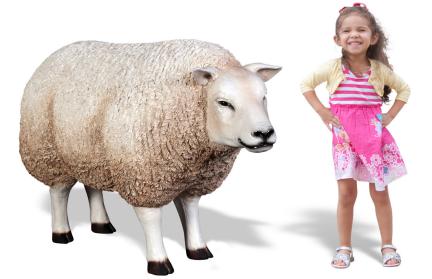

## Specifications

**Age Range:** 2 - 5 years 5 - 12 years

**Dimensions:** 40.5" X 17.75" X 27.25"

**Play Area:** 15' X 13'

Mounting Options: See Typical Installation Details