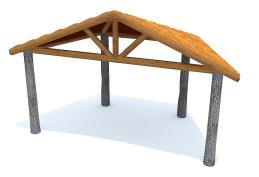

# Shenandoah **Band Shell**

Analed and interesting in design, the Shenendoah Band Shell brinas the beauty of nature to your park or playground. Blending splendidly with grassy local foliage, The 4 Kids Shenendoah Shelter also adds a natural feel to commercial family fun centers or themed decor for indoor venues. Perfect for playgrounds, country clubs, miniature golf courses and sports fields, this special shelter is custom created in a variety of warm, natural finishes. It features the highest safety standards and materials to make it virtually indestructible by weather or wear. The 4 Kids designers are experts in the creation of superior park equipment, and their commitment is to high quality, aesthetically beautiful, functional shelters.