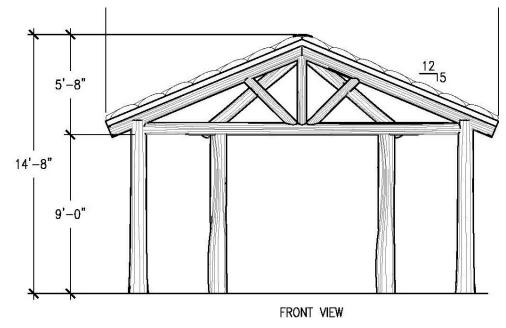

itial consultation & quote is free. We can also provide you with design ideas and conceptual drawings. We want your whole experience with The 4 Kids to be smooth & rewarding.

#### Why Use Us?

Perfect addition to park or playground

Customized design

Key Features

- Versatile for shelter or shell
- Wide array of finishes
- Safe and durable, low maintenance

Let our team of experienced engineers and artists make your playground the destination for fun! We can create an exciting space where children's imaginations can run wild. A playscape where parents can feel secure and create lasting memories with their whole family.





### **Specifications**

# Age Range:

#### **Dimensions:**

22'2.75"L x11'3.75"W x14'8"H

### Use Zone:

N/A

## Mounting Options:

See Typical Installation Details





#### Contact Us

Ordering from The 4 Kids is easy, initial consultation & quote is free.

We can also provide you with design ideas and conceptual drawings.

We want your whole experience with The 4 Kids to be smooth & rewarding.

4400 Oneal St. Greenville, TX 75401

903.454.9237

info@the4kids.com www.the4kids.com



ALL RIGHTS RESERVED. THIS DRAWING IS PROPERTY OF THE 4 KIDS INC. AND MAY BE USED ONLY WHEN UTILIZING THE 4 KIDS PRODUCTS. THE 4 KIDS INC. GENERAL TERMS AND CONDITIONS APPLY AND ARE INCORPORATE HERE IN BY REFERENCE. THIS DETAIL MAY NOT APPLY TO ALL CONDITIONS AND CONSTRUCTION SITUATIONS.



## CUSTOM THEMED PLAYGROUNDS

4400 Oneal Street, Greenville, TX 75401 Phone 903.454.9237 Fax 903.454.3642

TITLE: SHENANDOAH BANDSHELL TYPE DWG: DETAIL

SCALE: AS NOTED

DWG. SHEET: BAN