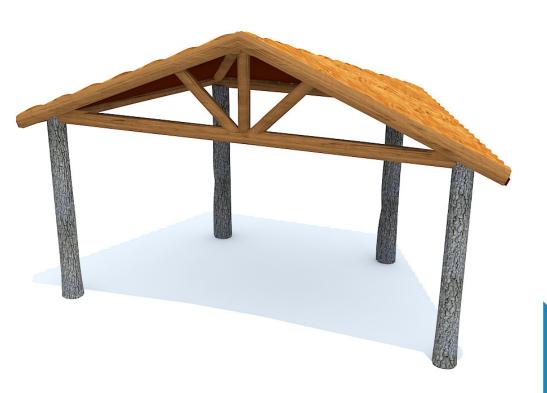

# Shenandoah **Band Shell**

Analed and interesting in design, the Shenendoah Band Shell brinas the beauty of nature to your park or playground. Blending splendidly with grassy local foliage, The 4 Kids Shenendoah Shelter also adds a natural feel to commercial family fun centers or themed decor for indoor venues. Perfect for playgrounds, country clubs, miniature golf courses and sports fields, this special shelter is custom created in a variety of warm, natural finishes. It features the highest safety standards and materials to make it virtually indestructible by weather or wear. The 4 Kids designers are experts in the creation of superior park equipment, and their commitment is to high quality, aesthetically beautiful, functional shelters.

#### **Dimensions:**

22'2.75"L x11'3.75"W x14'8"H