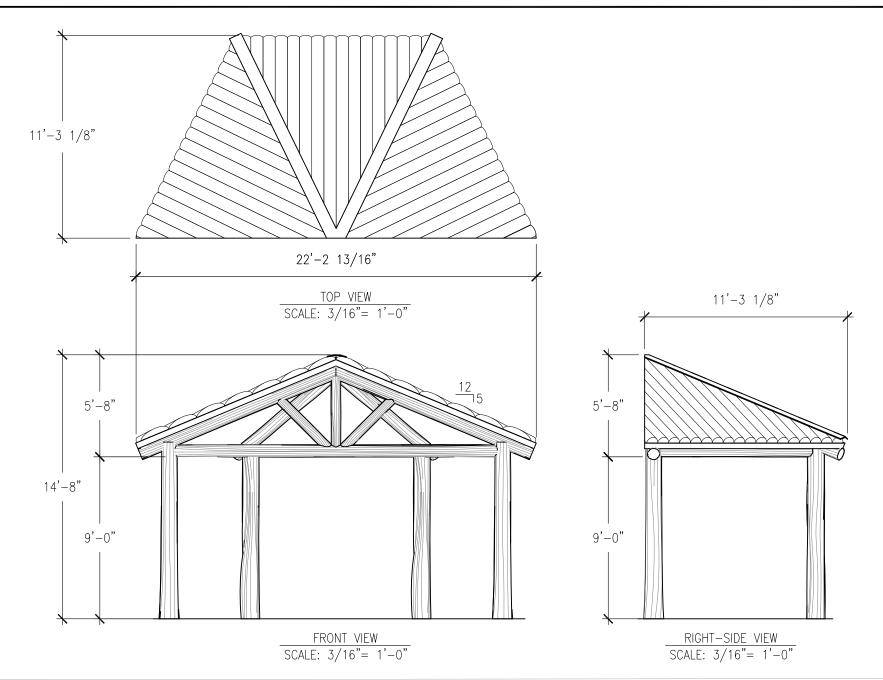

es
- Safe and durable, low maintenance

Let our team of experienced engineers and artists make your playground the destination for fun! We can create an exciting space where children's imaginations can run wild. A playscape where parents can feel secure and create lasting memories with their whole family.





### **Specifications**

# Age Range:

#### **Dimensions:**

22'2.75"L x11'3.75"W x14'8"H

### Use Zone:

N/A

## Mounting Options:

See Typical Installation Details





#### Contact Us

Ordering from The 4 Kids is easy, initial consultation & quote is free.

We can also provide you with design ideas and conceptual drawings.

We want your whole experience with The 4 Kids to be smooth & rewarding.

4400 Oneal St. Greenville, TX 75401

903.454.9237

info@the4kids.com www.the4kids.com



ALL RIGHTS RESERVED. THIS DRAWING IS PROPERTY OF THE 4 KIDS INC. AND MAY BE USED ONLY WHEN UTILIZING THE 4 KIDS PRODUCTS. THE 4 KIDS INC. GENERAL TERMS AND CONDITIONS APPLY AND ARE INCORPORATE HERE IN BY REFERENCE. THIS DETAIL MAY NOT APPLY TO ALL CONDITIONS AND CONSTRUCTION SITUATIONS.



## CUSTOM THEMED PLAYGROUNDS

4400 Oneal Street, Greenville, TX 75401 Phone 903.454.9237 Fax 903.454.3642

TITLE: SHENANDOAH BANDSHELL TYPE DWG: DETAIL

SCALE: AS NOTED

DWG. SHEET: BAN102