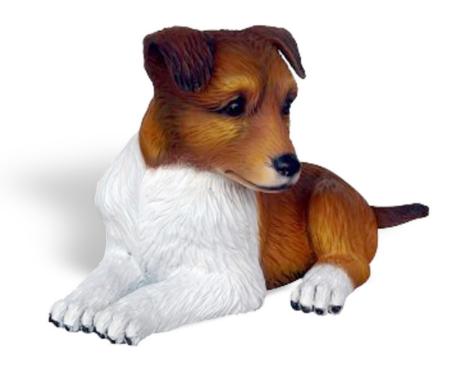

# Shetland Sheepdog Pup

This artful sculpture of a resting
puppy after a long
day of play will appeal
to children of all ages.
The Shetland Sheepdog Pup
Sculpture gives kids the chance to
climb, play, sit or balance as they learn
about pets. Made from durable and safe
materials and available in different finishes,
this sculpture is popular with churches, schools,
playgrounds and daycares, just to name a
few. The 4 Kids creates displays and play
environments to get kids thinking and moving.

#### **Dimensions:**

15"L x 8.75"W x 9.75"H