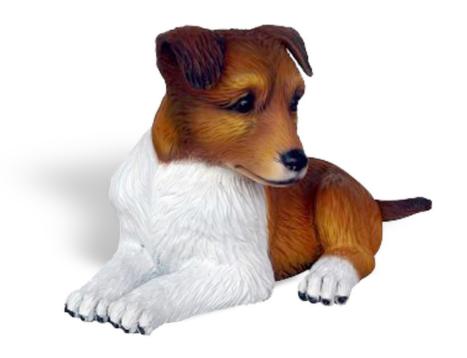

# Shetland Sheepdog Pup

This artful sculpture of a resting
puppy after a long
day of play will appeal
to children of all ages.
The Shetland Sheepdog Pup
Sculpture gives kids the chance to
climb, play, sit or balance as they learn
about pets. Made from durable and safe
materials and available in different finishes,
this sculpture is popular with churches, schools,
playgrounds and daycares, just to name a
few. The 4 Kids creates displays and play
environments to get kids thinking and moving.

#### **Dimensions:**

15"L x 8.75"W x 9.75"H