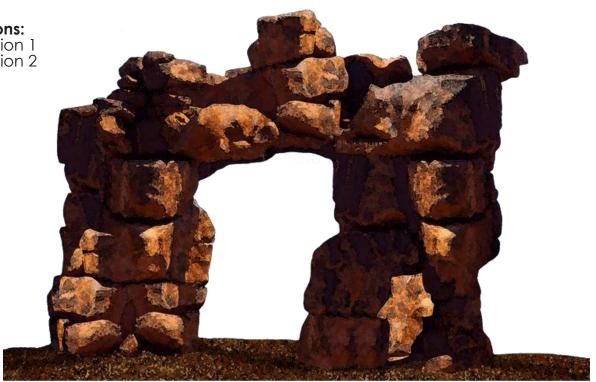

### Use Zone:

20'5"L x 17'1"W

**Mounting Options:** Installation Option 1 Installation Option 2

Ordering from The 4 Kids is easy, initial consultation & quote is free. We can also provide you with design ideas and conceptual drawings. We want your whole experience with The 4 Kids to be smooth & rewarding.