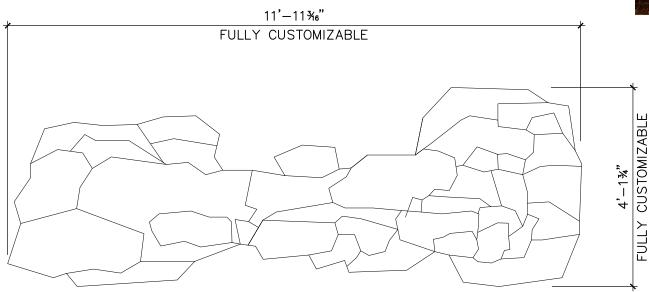

#### **Dimensions:**

8'5"L x 5'1"W x 7'6"H

### Use Zone:

20'5"L x 17'1"W

**Mounting Options:** Installation Option 1 Installation Option 2

Ordering from The 4 Kids is easy, initial consultation & quote is free. We can also provide you with design ideas and conceptual drawings. We want your whole experience with The 4 Kids to be smooth & rewarding.

# TOP VIEW 5CALE: | / 2" = |

ALL RIGHTS RESERVED. THIS DRAWING IS PROPERTY OF THE 4 KIDS INC. AND MAY BE USED ONLY WHEN UTILIZING THE 4 KIDS INC. GENERAL TERMS AND CONDITIONS APPLY AND ARE INCORPORATED HERE IN BY REFERENCE. THIS DETAIL MAY NOT APPLY TO ALL CONDITIONS AND CONSTRUCTION SITUATIONS.