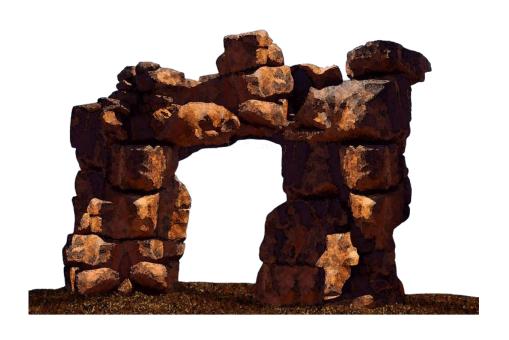

# Sierra Madre Rock Climber

The Sierra Madre Rock Climber from The 4 Kids is a doorway to a kid's rock climbing dream come true. Two rock pillars support a natural looking overhead that is custom made for climbing and building lifetime balance skills. A kid's imagination gets a good workout also, when this wonderful example of The 4 Kids' play-ground equipment hits the park, especially nature or pirate themed fun centers. Four quality inishes complete the superior construction that rates high for safety but has low maintenance requirements. Impact and weather resistant, this playground structure is built to last for years.

# Key Features

- A custom designed The 4 Kids play structure
- Perfect fit for themed parks
- Low maintenance, high safety
- Great fun for kids who love to climb

Let our team of experienced engineers and artists make your playground the destination for fun! We can create an exciting space where children's imaginations can run wild. A playscape where parents can feel secure and create lasting memories with their whole family.

#### **Dimensions:**

8'5"L x 5'1"W x 7'6"H