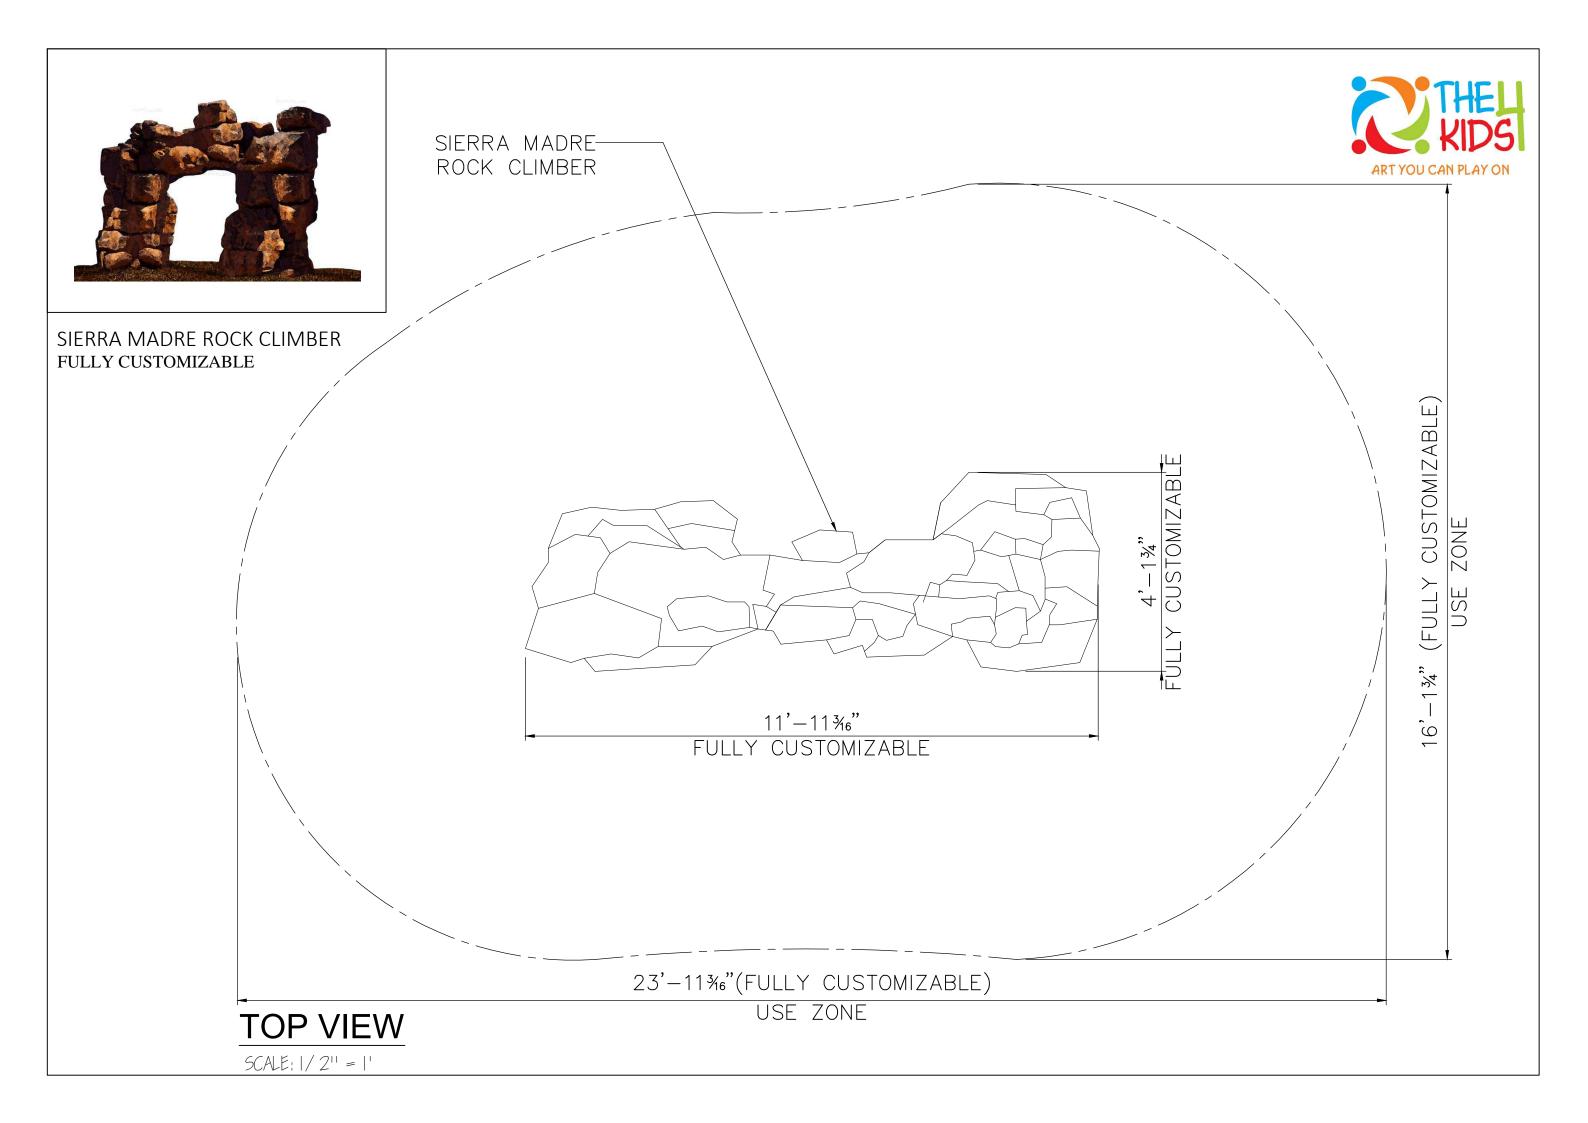

# TOP VIEW 5CALE: | / 2" = |

ALL RIGHTS RESERVED. THIS DRAWING IS PROPERTY OF THE 4 KIDS INC. AND MAY BE USED ONLY WHEN UTILIZING THE 4 KIDS INC. GENERAL TERMS AND CONDITIONS APPLY AND ARE INCORPORATED HERE IN BY REFERENCE. THIS DETAIL MAY NOT APPLY TO ALL CONDITIONS AND CONSTRUCTION SITUATIONS.