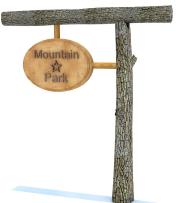

# **Aspen Sign**

The Aspen Sign
has a strong log look,
but is made completely
from glass fiber reinforced
materials, the most current and
innovative material in playground
equipment construction. It is made
from environmentally friendly materials,
non-toxic, and safe for kids. The 4 Kids
engineers and design staff stand ready
to assist.