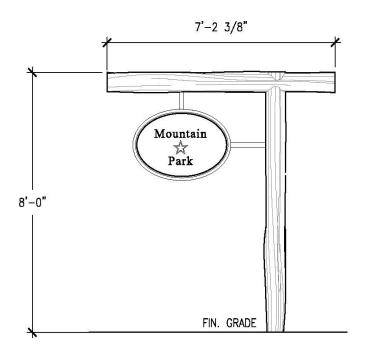

Kids is easy, initial consultation & quote is free. We can also provide you with design ideas and conceptual drawings. We want your whole experience with The 4 Kids to be smooth & rewarding.

## Why Use Us?

Announce a park entrance

- Use indoors or outdoors to guide patrons
- Fortified sign to stay stable for years to come
- No limits on possible uses

Let our team of experienced engineers and artists make your playground the destination for fun! We can create an exciting space where children's imaginations can run wild. A playscape where parents can feel secure and create lasting memories with their whole family.

# **Specifications**

**Key Features** 

#### Age Range: N/A

# **Dimensions:**

7' 2.5"L x 6"W x 8'H

## Use Zone:

N/A

## **Mounting Options:**

Installation Details









### **Contact Us**

Ordering from The 4 Kids is easy, initial consultation & quote is free. We can also provide you with design ideas and conceptual drawings. We want your whole experience with The 4 Kids to be smooth & rewarding.

4400 Oneal St. Greenville, TX 75401

903.454.9237

info@the4kids.com www.the4kids.com