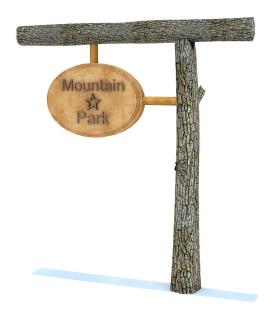

# **Aspen Sign**

The Aspen Sign
has a strong log look,
but is made completely
from glass fiber reinforced
materials, the most current and
innovative material in playground
equipment construction. It is made
from environmentally friendly materials,
non-toxic, and safe for kids. The 4 Kids
engineers and design staff stand ready
to assist.

## Why Use Us?

Announce a park entrance

- Use indoors or outdoors to guide patrons
- Fortified sign to stay stable for years to come
- No limits on possible uses

Let our team of experienced engineers and artists make your playground the destination for fun! We can create an exciting space where children's imaginations can run wild. A playscape where parents can feel secure and create lasting memories with their whole family.