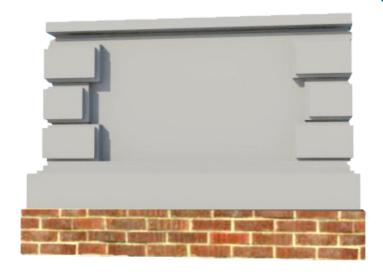

# Sign 6

Clean lines and varied shapes create an attractive design for supporting important signage for every location as part of this amazing The 4 Kids sign structure from the experts in their Greenville, Texas studios. Making sure that customers at the mall, patients at the physician's clinic, children at the zoo, the ball park, or school, or even members of the public at government buildings are properly welcomed and clearly informed, this superior sign design is not only functional, but high quality. Made to withstand everything the weather can throw at it, this superior sign structure is virtually indestructible with very little maintenance for years of service in rain, snow, ice, intense heat and even the salt spray from the sea. Constructed with the "smart" concrete, glass fiber reinforced concrete, this customized sign structure design comes in heights of 3, 4, 5 or 6 feet with another one foot and three inches for sign supports that are mounted on an attractive brick base. From hospitals to hotels, shopping centers to day care centers, courthouses to colleges and everything in between, The 4 Kids sign structures are far superior to others.