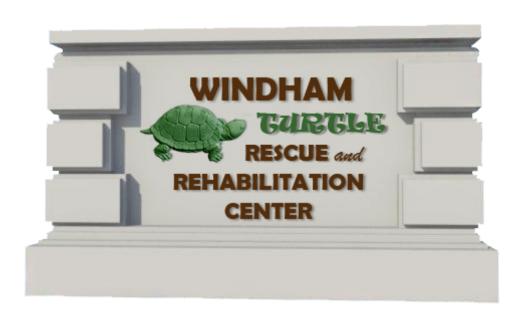

# Sign 6

Clean lines and varied shapes create an attractive design for supporting important signage for every location as part of this amazing The 4 Kids sign structure from the experts in their Greenville, Texas studios. Making sure that customers at the mall, patients at the physician's clinic, children at the zoo, the ball park, or school, or even members of the public at government buildings are properly welcomed and clearly informed, this superior sign design is not only functional, but high quality. Made to withstand everything the weather can throw at it, this superior sign structure is virtually indestructible with very little maintenance for years of service in rain, snow, ice, intense heat and even the salt spray from the sea. Constructed with the "smart" concrete, glass fiber reinforced concrete, this customized sign structure design comes in heights of 3, 4, 5 or 6 feet with another one foot and three inches for sign supports that are mounted on an attractive brick base. From hospitals to hotels, shopping centers to day care centers, courthouses to colleges and everything in between, The 4 Kids sign structures are far superior to others.