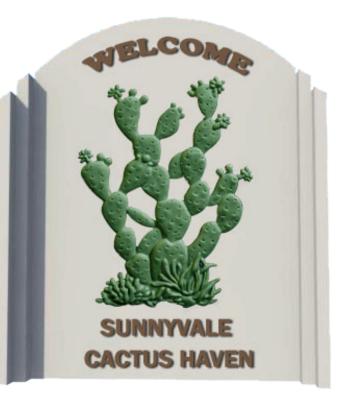

Sign 11

**Everyone knows** first impressions are crucial, especially the expert sign structure artists in the Greenville, Texas studios of The 4 Kids. The way visitors are welcomed at entrances to a theme park, entertainment center or even a medical facility can often set the stage for the entire experience. That's why this high quality, well designed sign structure is perfect for displaying important information, catching the eye with it's classic arch and simple, clean lines. It is also crafted for tough durability, with a virtually indestructible finish. Designed to draw attention, with a broad surface for business logos at retail outlets, directional information in state parks or theme parks, instructions for the general public at civic or municipal buildings, museums, libraries or schools. An essential part of every décor plan, good signage is a must and The 4 Kids provides the very best. Indoors or outdoors, The 4 Kids sign structures are weather-resistant, due to a sturdy glass fiber reinforced concrete finish that is virtually maintenance free. Not even snow, ice, intense heat or salt spray from the sea can damage this superior sign structure.