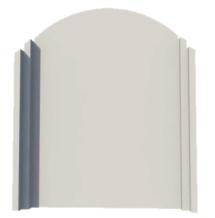

Sign 11

**Everyone knows** first impressions are crucial, especially the expert sign structure artists in the Greenville, Texas studios of The 4 Kids. The way visitors are welcomed at entrances to a theme park, entertainment center or even a medical facility can often set the stage for the entire experience. That's why this high quality, well designed sign structure is perfect for displaying important information, catching the eye with it's classic arch and simple, clean lines. It is also crafted for tough durability, with a virtually indestructible finish. Designed to draw attention, with a broad surface for business logos at retail outlets, directional information in state parks or theme parks, instructions for the general public at civic or municipal buildings, museums, libraries or schools. An essential part of every décor plan, good signage is a must and The 4 Kids provides the very best. Indoors or outdoors, The 4 Kids sign structures are weather-resistant, due to a sturdy glass fiber reinforced concrete finish that is virtually maintenance free. Not even snow, ice, intense heat or salt spray from the sea can damage this superior sign structure.