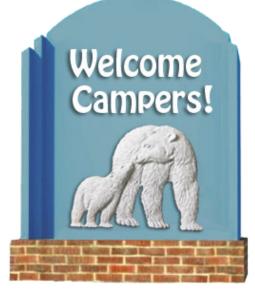

Sign 11

**Everyone knows** first impressions are crucial, especially the expert sign structure artists in the Greenville, Texas studios of The 4 Kids. The way visitors are welcomed at entrances to a theme park, entertainment center or even a medical facility can often set the stage for the entire experience. That's why this high quality, well designed sign structure is perfect for displaying important information, catching the eye with it's classic arch and simple, clean lines. It is also crafted for tough durability, with a virtually indestructible finish. Designed to draw attention, with a broad surface for business logos at retail outlets, directional information in state parks or theme parks, instructions for the general public at civic or municipal buildings, museums, libraries or schools. An essential part of every décor plan, good signage is a must and The 4 Kids provides the very best. Indoors or outdoors, The 4 Kids sign structures are weather-resistant, due to a sturdy glass fiber reinforced concrete finish that is virtually maintenance free. Not even snow, ice, intense heat or salt spray from the sea can damage this superior sign structure.