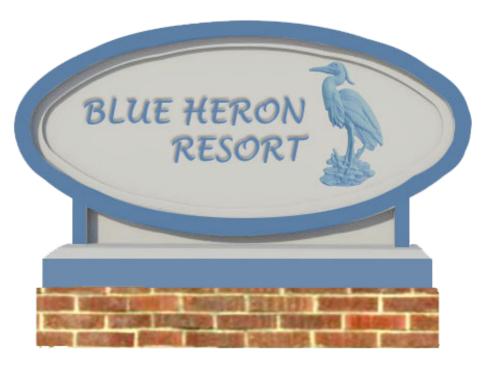

# Sign 25

A unique, one of a kind oval design highlights your signage with panache and flair when it is displayed on The 4 Kids sign structure, crafted by artists in the Greenville, Texas studios. Besides high quality craftsmanship that includes a glass fiber reinforced concrete finish and 3, 4, 5 or 6 feet high options with or without an attractive brick base, this sign structure is appealing and certain to catch the eye of everyone, be they patients at medical centers, students at schools and colleges, daycare or senior centers, even members of the public in civic buildings and entertainment venues. The possibilities are endless for placement and this tastefully modern design lends an air of culture and refinement to signage for upscale restaurants, shopping malls, theme parks, boutiques and entertainment. Located indoors or outdoors, the structure's high quality construction makes it a favorite option for property owners who love the low maintenance requirements in all weather, even intense heat, sea salt spray, ice or snow. Do you have a special location and a need for effective signage? Call The 4 Kids experts today.

### Why Use Us?

family.

Key Features • Team of expert designers customize structures

- Uniquely contemporary oval design
- American made in Texas
- Ideal sign display for every venue
- Highest quality, virtually no maintenance