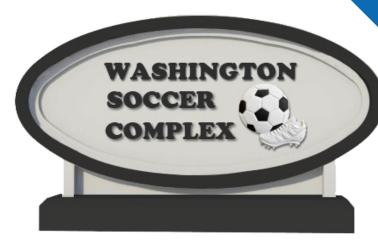

# Sign 25

A unique, one of a kind oval design highlights your signage with panache and flair when it is displayed on The 4 Kids sign structure, crafted by artists in the Greenville, Texas studios. Besides high quality craftsmanship that includes a glass fiber reinforced concrete finish and 3, 4, 5 or 6 feet high options with or without an attractive brick base, this sign structure is appealing and certain to catch the eye of everyone, be they patients at medical centers, students at schools and colleges, daycare or senior centers, even members of the public in civic buildings and entertainment venues. The possibilities are endless for placement and this tastefully modern design lends an air of culture and refinement to signage for upscale restaurants, shopping malls, theme parks, boutiques and entertainment. Located indoors or outdoors, the structure's high quality construction makes it a favorite option for property owners who love the low maintenance requirements in all weather, even intense heat, sea salt spray, ice or snow. Do you have a special location and a need for effective signage? Call The 4 Kids experts today.

### Why Use Us?

family.

Key Features • Team of expert designers customize structures

- Uniquely contemporary oval design
- American made in Texas
- Ideal sign display for every venue
- Highest quality, virtually no maintenance