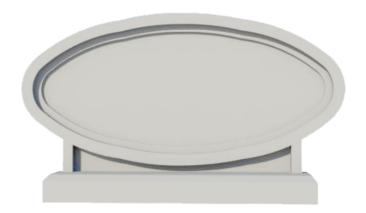

# Sign 25

A unique, one of a kind oval design highlights your signage with panache and flair when it is displayed on The 4 Kids sign structure, crafted by artists in the Greenville, Texas studios. Besides high quality craftsmanship that includes a glass fiber reinforced concrete finish and 3, 4, 5 or 6 feet high options with or without an attractive brick base, this sign structure is appealing and certain to catch the eye of everyone, be they patients at medical centers, students at schools and colleges, daycare or senior centers, even members of the public in civic buildings and entertainment venues. The possibilities are endless for placement and this tastefully modern design lends an air of culture and refinement to signage for upscale restaurants, shopping malls, theme parks, boutiques and entertainment. Located indoors or outdoors, the structure's high quality construction makes it a favorite option for property owners who love the low maintenance requirements in all weather, even intense heat, sea salt spray, ice or snow. Do you have a special location and a need for effective signage? Call The 4 Kids experts today.

### Why Use Us?

family.

Key Features • Team of expert designers customize structures

- Uniquely contemporary oval design
- American made in Texas
- Ideal sign display for every venue
- Highest quality, virtually no maintenance

## Specifications

**Dimensions:** 3', 4', 5', 6' height

**Mounting Options:** Installation Details