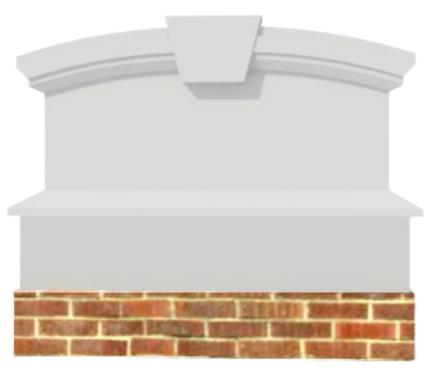

# Sign 26

Signs, signs, everywhere a sign, but which ones do the best job getting the message out? The ones displayed on The 4 Kids expert sign structures are the ones that catch the eye and attract attention every time at every location. If you need a signage display structure that pairs well with the décor plan at your theme park, shopping mall, city hall or church, this classic design affords an elegantly crowned arch with plenty of room for text. Pleasing in its simplicity and impressively functional, this high quality sign structure will successfully deliver its content virtually anywhere, from courthouses to basketball courts, day care centers to senior centers, hospitals to hotels, indoors or outdoors. Choose 3, 4, 5 or 6 feet tall options with or without a great looking brick base that adds an extra foot and 3 inches to the height, or discuss your own needs with our expert designers who can customize your sign. Tough and resilient in all weather conditions, the high quality craftsmanship includes a glass fiber reinforced concrete finish for virtually no maintenance in snow, ice, sea salt spray or intense heat.

### Specifications

Dimensions: 3', 4', 5', 6' height

**Mounting Options:** Installation Details