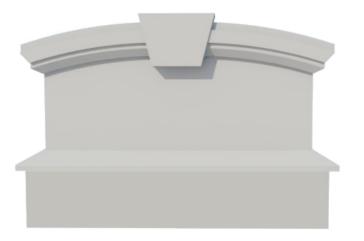

# Sign 26

Signs, signs, everywhere a sign, but which ones do the best job getting the message out? The ones displayed on The 4 Kids expert sign structures are the ones that catch the eye and attract attention every time at every location. If you need a signage display structure that pairs well with the décor plan at your theme park, shopping mall, city hall or church, this classic design affords an elegantly crowned arch with plenty of room for text. Pleasing in its simplicity and impressively functional, this high quality sign structure will successfully deliver its content virtually anywhere, from courthouses to basketball courts, day care centers to senior centers, hospitals to hotels, indoors or outdoors. Choose 3, 4, 5 or 6 feet tall options with or without a great looking brick base that adds an extra foot and 3 inches to the height, or discuss your own needs with our expert designers who can customize your sign. Tough and resilient in all weather conditions, the high quality craftsmanship includes a glass fiber reinforced concrete finish for virtually no maintenance in snow, ice, sea salt spray or intense heat.

### Specifications

Dimensions: 3', 4', 5', 6' height

**Mounting Options:** Installation Details