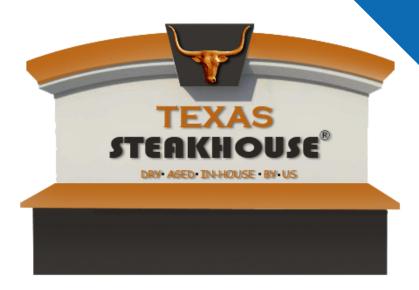

# Sign 26

Signs, signs, everywhere a sign, but which ones do the best job getting the message out? The ones displayed on The 4 Kids expert sign structures are the ones that catch the eye and attract attention every time at every location. If you need a signage display structure that pairs well with the décor plan at your theme park, shopping mall, city hall or church, this classic design affords an elegantly crowned arch with plenty of room for text. Pleasing in its simplicity and impressively functional, this high quality sign structure will successfully deliver its content virtually anywhere, from courthouses to basketball courts, day care centers to senior centers, hospitals to hotels, indoors or outdoors. Choose 3, 4, 5 or 6 feet tall options with or without a great looking brick base that adds an extra foot and 3 inches to the height, or discuss your own needs with our expert designers who can customize your sign. Tough and resilient in all weather conditions, the high quality craftsmanship includes a glass fiber reinforced concrete finish for virtually no maintenance in snow, ice, sea salt spray or intense heat.