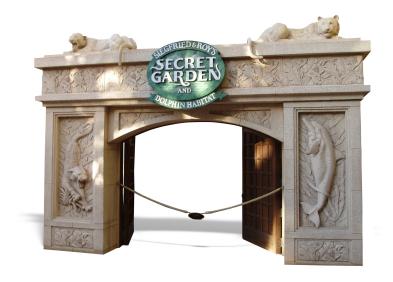

# Park **Entrances**

Welcome guests and customers with one of our grand entryways. This particular park entrance is a complex and highly detailed entryway for Siegfried and Roy's Secret Garden. This entryway incorporates impressive doors, signage, and numerous bas relief carvinas. Park entryways are common architectural features on churches, parks, government buildings, and hospitality locations. On churches, architectural entryways can be enhanced with moldings and bas relief featuring religious symbols or scenes. In hospitality locations, the entryways can help visitors navigate through large resorts and find specific locations, serving a practical as well as an aesthetic function. All of our park entryways are available in a number of materials, textures, and finishes. Your guests will be amazed at the details. If you want understated and simple, our GFRC entryways are available in a special finish that can be painted with almost any color of paint. If you're feeling more daring, you might choose a GFRP entryway that has the appearance of nickel and an aged metal finish. Our park entrances can replicate the look of popular materials like terra cotta and limestone - you can get all the beauty of these materials without the excessive weight and cost. Let us help you design your own park entrance today.