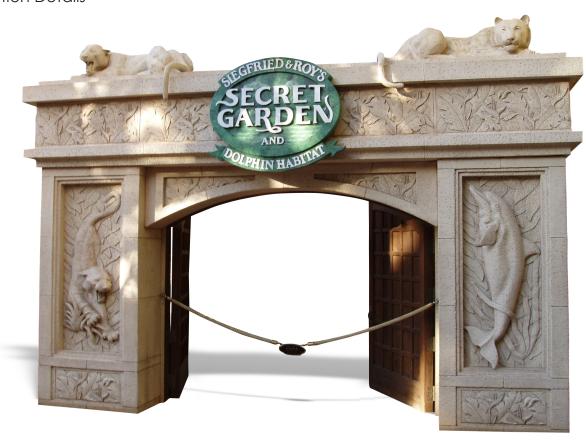

# Park **Entrances**

Welcome guests and customers with one of our grand entryways. This particular park entrance is a complex and highly detailed entryway for Siegfried and Roy's Secret Garden. This entryway incorporates impressive doors, signage, and numerous bas relief carvinas. Park entryways are common architectural features on churches, parks, government buildings, and hospitality locations. On churches, architectural entryways can be enhanced with moldings and bas relief featuring religious symbols or scenes. In hospitality locations, the entryways can help visitors navigate through large resorts and find specific locations, serving a practical as well as an aesthetic function. All of our park entryways are available in a number of materials, textures, and finishes. Your guests will be amazed at the details. If you want understated and simple, our GFRC entryways are available in a special finish that can be painted with almost any color of paint. If you're feeling more daring, you might choose a GFRP entryway that has the appearance of nickel and an aged metal finish. Our park entrances can replicate the look of popular materials like terra cotta and limestone - you can get all the beauty of these materials without the excessive weight and cost. Let us help you design your own park entrance today.