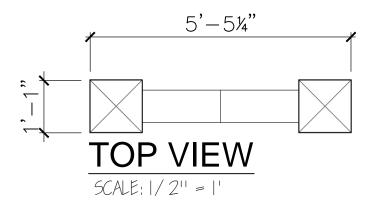

4400 Oneal St. Greenville, TX 75401

SCALE: 1/2" = 1'

ALL RIGHTS RESERVED. THIS DRAWING IS PROPERTY OF THE 4 KIDS INC. AND MAY BE USED ONLY WHEN UTILIZING THE 4 KIDS INC. GENERAL TERMS AND CONDITIONS APPLY AND ARE INCORPORATED HERE IN BY REFERENCE. THIS DETAIL MAY NOT APPLY TO ALL CONDITIONS AND CONSTRUCTION SITUATIONS.