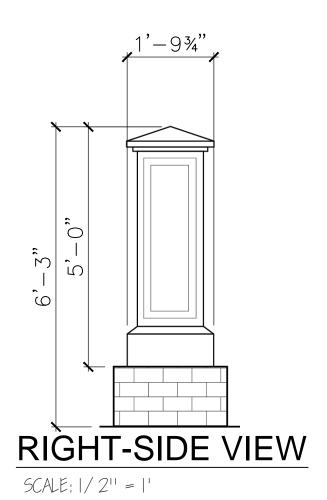

# Sign 36

A peaked crown feature between stately posts offers an eye-catching opportunity to display signage in theme parks, entertainment centers, shopping malls and retail outlets, state facilities or courthouses or any location where high quality signage sets the tone for a successful visit. The 4 Kids sign structure design here is a classic example of our flawless detail paired with superior construction, just two of the reasons our clients are delighted with the signage displays created in our Greenville, Texas studios. At entrances, lobbies, queue areas, even outdoor tourist destinations, this sign structure will attract attention and get the message across to everyone, be they vacationers or medical patients, military personnel or students, shoppers or worshippers. Besides property owners, maintenance staffers appreciate the high quality style and craftsmanship of this design, since its alass fiber reinforced concrete finish is virtually indestructible in every kind of weather, such as extreme heat, ice and snow, or sea salt spray exposure. Three, 4, 5 or 6 feet tall, this statuesque sign can also be mounted on a brick base for an added foot and 3 inches, or customized for your specific needs.

## **Dimensions:**

3', 4', 5', 6'

PROJECT: TITLE: SIGN 36B

SCALE: 1/2" = 1'