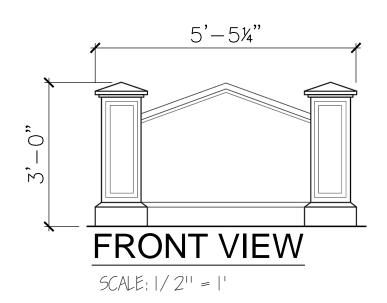

# Sign 36

A peaked crown feature between stately posts offers an eye-catching opportunity to display signage in theme parks, entertainment centers, shopping malls and retail outlets, state facilities or courthouses or any location where high quality signage sets the tone for a successful visit. The 4 Kids sign structure design here is a classic example of our flawless detail paired with superior construction, just two of the reasons our clients are delighted with the signage displays created in our Greenville, Texas studios. At entrances, lobbies, queue areas, even outdoor tourist destinations, this sign structure will attract attention and get the message across to everyone, be they vacationers or medical patients, military personnel or students, shoppers or worshippers. Besides property owners, maintenance staffers appreciate the high quality style and craftsmanship of this design, since its alass fiber reinforced concrete finish is virtually indestructible in every kind of weather, such as extreme heat, ice and snow, or sea salt spray exposure. Three, 4, 5 or 6 feet tall, this statuesque sign can also be mounted on a brick base for an added foot and 3 inches, or customized for your specific needs.

## **Dimensions:**

3', 4', 5', 6'

4400 Oneal St. Greenville, TX 75401

SCALE: 1/2" = 1'

ALL RIGHTS RESERVED. THIS DRAWING IS PROPERTY OF THE 4 KIDS INC. AND MAY BE USED ONLY WHEN UTILIZING THE 4 KIDS INC. GENERAL TERMS AND CONDITIONS APPLY AND ARE INCORPORATED HERE IN BY REFERENCE. THIS DETAIL MAY NOT APPLY TO ALL CONDITIONS AND CONSTRUCTION SITUATIONS.