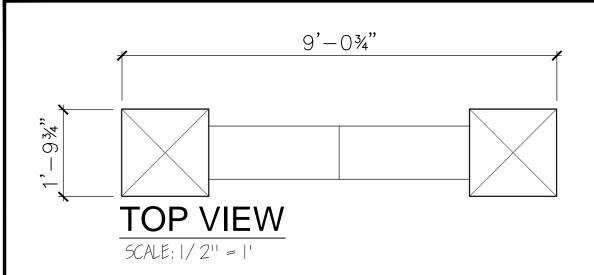

# Sign 36

A peaked crown feature between stately posts offers an eye-catching opportunity to display signage in theme parks, entertainment centers, shopping malls and retail outlets, state facilities or courthouses or any location where high quality signage sets the tone for a successful visit. The 4 Kids sign structure design here is a classic example of our flawless detail paired with superior construction, just two of the reasons our clients are delighted with the signage displays created in our Greenville, Texas studios. At entrances, lobbies, queue areas, even outdoor tourist destinations, this sign structure will attract attention and get the message across to everyone, be they vacationers or medical patients, military personnel or students, shoppers or worshippers. Besides property owners, maintenance staffers appreciate the high quality style and craftsmanship of this design, since its alass fiber reinforced concrete finish is virtually indestructible in every kind of weather, such as extreme heat, ice and snow, or sea salt spray exposure. Three, 4, 5 or 6 feet tall, this statuesque sign can also be mounted on a brick base for an added foot and 3 inches, or customized for your specific needs.

## **Dimensions:**

3', 4', 5', 6'