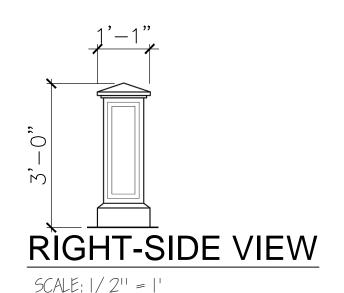

# Sign 36

A peaked crown feature between stately posts offers an eye-catching opportunity to display signage in theme parks, entertainment centers, shopping malls and retail outlets, state facilities or courthouses or any location where high quality signage sets the tone for a successful visit. The 4 Kids sign structure design here is a classic example of our flawless detail paired with superior construction, just two of the reasons our clients are delighted with the signage displays created in our Greenville, Texas studios. At entrances, lobbies, queue areas, even outdoor tourist destinations, this sign structure will attract attention and get the message across to everyone, be they vacationers or medical patients, military personnel or students, shoppers or worshippers. Besides property owners, maintenance staffers appreciate the high quality style and craftsmanship of this design, since its alass fiber reinforced concrete finish is virtually indestructible in every kind of weather, such as extreme heat, ice and snow, or sea salt spray exposure. Three, 4, 5 or 6 feet tall, this statuesque sign can also be mounted on a brick base for an added foot and 3 inches, or customized for your specific needs.

## **Dimensions:**

3', 4', 5', 6'

4400 Oneal St. Greenville, TX 75401

SCALE: 1/2" = 1'

ALL RIGHTS RESERVED. THIS DRAWING IS PROPERTY OF THE 4 KIDS INC. AND MAY BE USED ONLY WHEN UTILIZING THE 4 KIDS INC. GENERAL TERMS AND CONDITIONS APPLY AND ARE INCORPORATED HERE IN BY REFERENCE. THIS DETAIL MAY NOT APPLY TO ALL CONDITIONS AND CONSTRUCTION SITUATIONS.