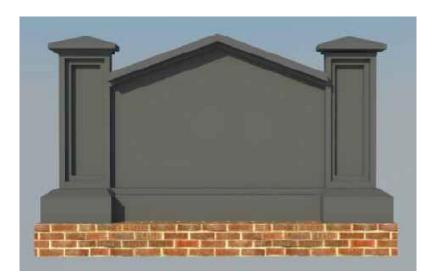

# Sign 36

A peaked crown feature between stately posts offers an eye-catching opportunity to display signage in theme parks, entertainment centers, shopping malls and retail outlets, state facilities or courthouses or any location where high quality signage sets the tone for a successful visit. The 4 Kids sign structure design here is a classic example of our flawless detail paired with superior construction, just two of the reasons our clients are delighted with the signage displays created in our Greenville, Texas studios. At entrances, lobbies, queue areas, even outdoor tourist destinations, this sign structure will attract attention and get the message across to everyone, be they vacationers or medical patients, military personnel or students, shoppers or worshippers. Besides property owners, maintenance staffers appreciate the high quality style and craftsmanship of this design, since its alass fiber reinforced concrete finish is virtually indestructible in every kind of weather, such as extreme heat, ice and snow, or sea salt spray exposure. Three, 4, 5 or 6 feet tall, this statuesque sign can also be mounted on a brick base for an added foot and 3 inches, or customized for your specific needs.

PRODUCT VIEW

SCALE: 1/2" = 1'

ALL RIGHTS RESERVED. THIS DRAWING IS PROPERTY OF THE 4 KIDS INC. AND MAY BE USED ONLY WHEN UTILIZING THE 4 KIDS INC. GENERAL TERMS AND CONDITIONS APPLY AND ARE INCORPORATED HERE IN BY REFERENCE. THIS DETAIL MAY NOT APPLY TO ALL CONDITIONS AND CONSTRUCTION SITUATIONS.