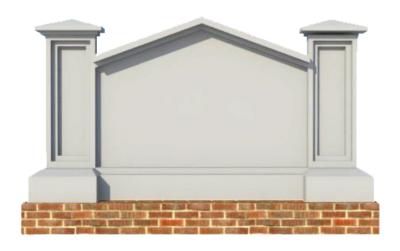

# Sign 36

A peaked crown feature between stately posts offers an eye-catching opportunity to display signage in theme parks, entertainment centers, shopping malls and retail outlets, state facilities or courthouses or any location where high quality signage sets the tone for a successful visit. The 4 Kids sign structure design here is a classic example of our flawless detail paired with superior construction, just two of the reasons our clients are delighted with the signage displays created in our Greenville, Texas studios. At entrances, lobbies, queue areas, even outdoor tourist destinations, this sign structure will attract attention and get the message across to everyone, be they vacationers or medical patients, military personnel or students, shoppers or worshippers. Besides property owners, maintenance staffers appreciate the high quality style and craftsmanship of this design, since its alass fiber reinforced concrete finish is virtually indestructible in every kind of weather, such as extreme heat, ice and snow, or sea salt spray exposure. Three, 4, 5 or 6 feet tall, this statuesque sign can also be mounted on a brick base for an added foot and 3 inches, or customized for your specific needs.

## **Mounting Options:**

See Typical Installation Details

Ordering from The 4 Kids is easy, initial consultation & quote is free. We can also provide you with design ideas and conceptual drawings. We want your whole experience with The 4 Kids to be smooth & rewarding.