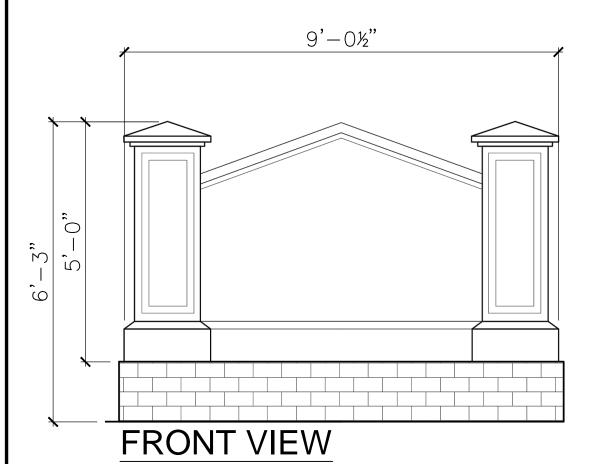

# Sign 36

A peaked crown feature between stately posts offers an eye-catching opportunity to display signage in theme parks, entertainment centers, shopping malls and retail outlets, state facilities or courthouses or any location where high quality signage sets the tone for a successful visit. The 4 Kids sign structure design here is a classic example of our flawless detail paired with superior construction, just two of the reasons our clients are delighted with the signage displays created in our Greenville, Texas studios. At entrances, lobbies, queue areas, even outdoor tourist destinations, this sign structure will attract attention and get the message across to everyone, be they vacationers or medical patients, military personnel or students, shoppers or worshippers. Besides property owners, maintenance staffers appreciate the high quality style and craftsmanship of this design, since its alass fiber reinforced concrete finish is virtually indestructible in every kind of weather, such as extreme heat, ice and snow, or sea salt spray exposure. Three, 4, 5 or 6 feet tall, this statuesque sign can also be mounted on a brick base for an added foot and 3 inches, or customized for your specific needs.

## **Dimensions:**

3', 4', 5', 6'

4400 Oneal St. Greenville, TX 75401

SCALE: 1/2" = 1'

ALL RIGHTS RESERVED. THIS DRAWING IS PROPERTY OF THE 4 KIDS INC. AND MAY BE USED ONLY WHEN UTILIZING THE 4 KIDS INC. GENERAL TERMS AND CONDITIONS APPLY AND ARE INCORPORATED HERE IN BY REFERENCE. THIS DETAIL MAY NOT APPLY TO ALL CONDITIONS AND CONSTRUCTION SITUATIONS.