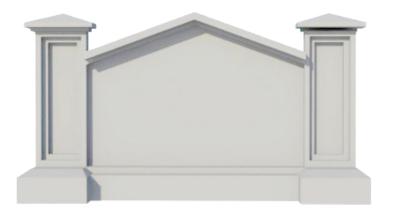

# Sign 36

A peaked crown feature between stately posts offers an eye-catching opportunity to display signage in theme parks, entertainment centers, shopping malls and retail outlets, state facilities or courthouses or any location where high quality signage sets the tone for a successful visit. The 4 Kids sign structure design here is a classic example of our flawless detail paired with superior construction, just two of the reasons our clients are delighted with the signage displays created in our Greenville, Texas studios. At entrances, lobbies, queue areas, even outdoor tourist destinations, this sign structure will attract attention and get the message across to everyone, be they vacationers or medical patients, military personnel or students, shoppers or worshippers. Besides property owners, maintenance staffers appreciate the high quality style and craftsmanship of this design, since its alass fiber reinforced concrete finish is virtually indestructible in every kind of weather, such as extreme heat, ice and snow, or sea salt spray exposure. Three, 4, 5 or 6 feet tall, this statuesque sign can also be mounted on a brick base for an added foot and 3 inches, or customized for your specific needs.

PRODUCT VIEW

SCALE: 1/2" = 1'

ALL RIGHTS RESERVED. THIS DRAWING IS PROPERTY OF THE 4 KIDS INC. AND MAY BE USED ONLY WHEN UTILIZING THE 4 KIDS INC. GENERAL TERMS AND CONDITIONS APPLY AND ARE INCORPORATED HERE IN BY REFERENCE. THIS DETAIL MAY NOT APPLY TO ALL CONDITIONS AND CONSTRUCTION SITUATIONS.