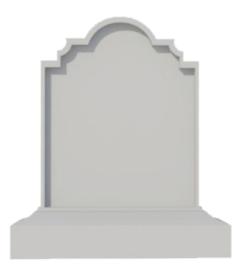

# Sign 37

Whether you call it a sign, a display, a marker or a marquee you will be sure to call The 4 Kids sian structure here a top quality example of superior signage that catches the eye of your customers and helps build your business. Setting the stage for a pleasant experience at any venue, be it medical facility or military installation, courthouse or basketball court, school or shrine, this sign structure offers property owners a vast surface for any size or style lettering and a captivating arched detail that will make readers sit up and take notice. Ranging in height from 3 to 6 feet tall, the sign can also be mounted on an attractive brick base that adds another foot and 3 inches overall. In addition, The 4 Kids team of experts can customize designs for clients who have their own ideas and specifications, but the high levels of quality don't change, including a glass fiber reinforced concrete finish that is virtually indestructible in all weather, for consistently low maintenance and high performance. Call our professionals today to discuss your signage needs.

### **Dimensions:**

3', 4', 5', 6'