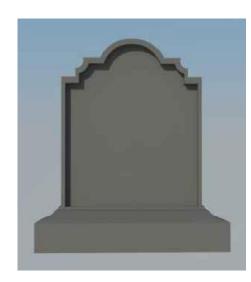

# Sign 37

Whether you call it a sign, a display, a marker or a marquee you will be sure to call The 4 Kids sian structure here a top quality example of superior signage that catches the eye of your customers and helps build your business. Setting the stage for a pleasant experience at any venue, be it medical facility or military installation, courthouse or basketball court, school or shrine, this sign structure offers property owners a vast surface for any size or style lettering and a captivating arched detail that will make readers sit up and take notice. Ranging in height from 3 to 6 feet tall, the sign can also be mounted on an attractive brick base that adds another foot and 3 inches overall. In addition, The 4 Kids team of experts can customize designs for clients who have their own ideas and specifications, but the high levels of quality don't change, including a glass fiber reinforced concrete finish that is virtually indestructible in all weather, for consistently low maintenance and high performance. Call our professionals today to discuss your signage needs.

TITLE: SIGN 37-3'H

ITEM ID: SIG152 MATERIAL: GFRC TOTAL # OF ITEM: APX, TTL, WEIGHT **MOLD** TOTAL SQ. FEET: - [- sqm.] - LBS.[ - KG] COLOR & PER APPROVED SAMPLE TEXTURE: PER APPROVED SAMPLE REFERENCES: TYPE DWG: FABRICATION DRAWN BY: DATE: SCALE: AS NOTED DWG. SHEET: SHEET: