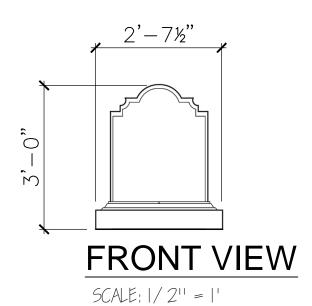

### **Dimensions:**

3', 4', 5', 6'

TITLE: SIGN 37-3'H

ITEM ID: SIG152 MATERIAL: GFRC TOTAL # OF ITEM: APX, TTL, WEIGHT **MOLD** TOTAL SQ. FEET: - [- sqm.] - LBS.[ - KG] COLOR & PER APPROVED SAMPLE TEXTURE: PER APPROVED SAMPLE REFERENCES: TYPE DWG: FABRICATION DRAWN BY: DATE: SCALE: AS NOTED DWG. SHEET: SHEET: