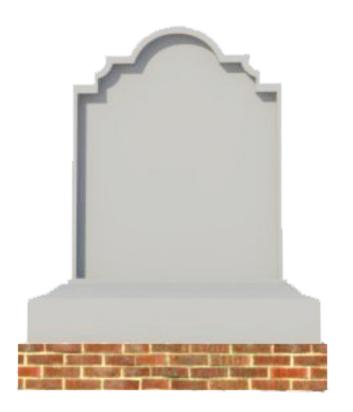

# Sign 37

Whether you call it a sign, a display, a marker or a marquee you will be sure to call The 4 Kids sian structure here a top quality example of superior signage that catches the eye of your customers and helps build your business. Setting the stage for a pleasant experience at any venue, be it medical facility or military installation, courthouse or basketball court, school or shrine, this sign structure offers property owners a vast surface for any size or style lettering and a captivating arched detail that will make readers sit up and take notice. Ranging in height from 3 to 6 feet tall, the sign can also be mounted on an attractive brick base that adds another foot and 3 inches overall. In addition, The 4 Kids team of experts can customize designs for clients who have their own ideas and specifications, but the high levels of quality don't change, including a glass fiber reinforced concrete finish that is virtually indestructible in all weather, for consistently low maintenance and high performance. Call our professionals today to discuss your signage needs.

#### **Mounting Options:**

See Typical Installation Details

Ordering from The 4 Kids is easy, initial consultation & quote is free. We can also provide you with design ideas and conceptual drawings. We want your whole experience with The 4 Kids to be smooth & rewarding.