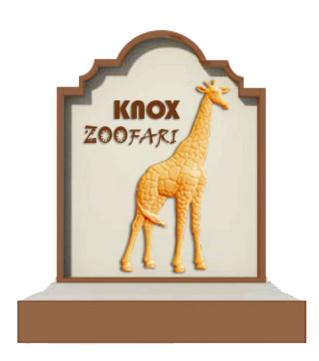

# Sign 37

Whether you call it a sign, a display, a marker or a marquee you will be sure to call The 4 Kids sian structure here a top quality example of superior signage that catches the eye of your customers and helps build your business. Setting the stage for a pleasant experience at any venue, be it medical facility or military installation, courthouse or basketball court, school or shrine, this sign structure offers property owners a vast surface for any size or style lettering and a captivating arched detail that will make readers sit up and take notice. Ranging in height from 3 to 6 feet tall, the sign can also be mounted on an attractive brick base that adds another foot and 3 inches overall. In addition, The 4 Kids team of experts can customize designs for clients who have their own ideas and specifications, but the high levels of quality don't change, including a glass fiber reinforced concrete finish that is virtually indestructible in all weather, for consistently low maintenance and high performance. Call our professionals today to discuss your signage needs.

### Key Features

- Customized sign designs
- Completely American made in Greenville, Texas
- Placement possibilities are endless
- Unique detail and flawless craftsmanship
- Eye-catching, appealing signage