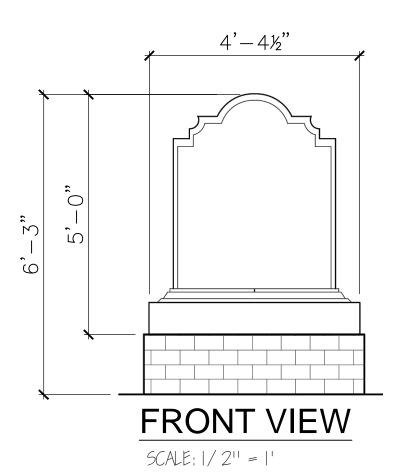

# Sign 37

Whether you call it a sign, a display, a marker or a marquee you will be sure to call The 4 Kids sian structure here a top quality example of superior signage that catches the eye of your customers and helps build your business. Setting the stage for a pleasant experience at any venue, be it medical facility or military installation, courthouse or basketball court, school or shrine, this sign structure offers property owners a vast surface for any size or style lettering and a captivating arched detail that will make readers sit up and take notice. Ranging in height from 3 to 6 feet tall, the sign can also be mounted on an attractive brick base that adds another foot and 3 inches overall. In addition, The 4 Kids team of experts can customize designs for clients who have their own ideas and specifications, but the high levels of quality don't change, including a glass fiber reinforced concrete finish that is virtually indestructible in all weather, for consistently low maintenance and high performance. Call our professionals today to discuss your signage needs.

### **Dimensions:**

3', 4', 5', 6'