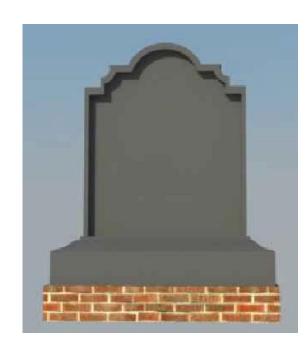

# Sign 37

Whether you call it a sign, a display, a marker or a marquee you will be sure to call The 4 Kids sian structure here a top quality example of superior signage that catches the eye of your customers and helps build your business. Setting the stage for a pleasant experience at any venue, be it medical facility or military installation, courthouse or basketball court, school or shrine, this sign structure offers property owners a vast surface for any size or style lettering and a captivating arched detail that will make readers sit up and take notice. Ranging in height from 3 to 6 feet tall, the sign can also be mounted on an attractive brick base that adds another foot and 3 inches overall. In addition, The 4 Kids team of experts can customize designs for clients who have their own ideas and specifications, but the high levels of quality don't change, including a glass fiber reinforced concrete finish that is virtually indestructible in all weather, for consistently low maintenance and high performance. Call our professionals today to discuss your signage needs.