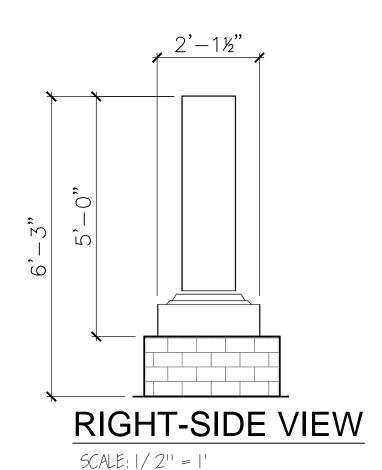

# Sign 37

Whether you call it a sign, a display, a marker or a marquee you will be sure to call The 4 Kids sian structure here a top quality example of superior signage that catches the eye of your customers and helps build your business. Setting the stage for a pleasant experience at any venue, be it medical facility or military installation, courthouse or basketball court, school or shrine, this sign structure offers property owners a vast surface for any size or style lettering and a captivating arched detail that will make readers sit up and take notice. Ranging in height from 3 to 6 feet tall, the sign can also be mounted on an attractive brick base that adds another foot and 3 inches overall. In addition, The 4 Kids team of experts can customize designs for clients who have their own ideas and specifications, but the high levels of quality don't change, including a glass fiber reinforced concrete finish that is virtually indestructible in all weather, for consistently low maintenance and high performance. Call our professionals today to discuss your signage needs.

### **Dimensions:**

3', 4', 5', 6'