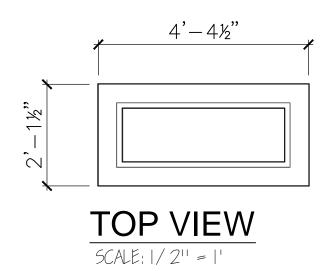

### **Dimensions:**

3', 4', 5', 6'

TITLE: SIGN 37-3'H

ITEM ID: SIG152 MATERIAL: GFRC TOTAL # OF ITEM: APX, TTL, WEIGHT **MOLD** TOTAL SQ. FEET: - [- sqm.] - LBS.[ - KG] COLOR & PER APPROVED SAMPLE TEXTURE: PER APPROVED SAMPLE REFERENCES: TYPE DWG: FABRICATION DRAWN BY: DATE: SCALE: AS NOTED DWG. SHEET: SHEET: