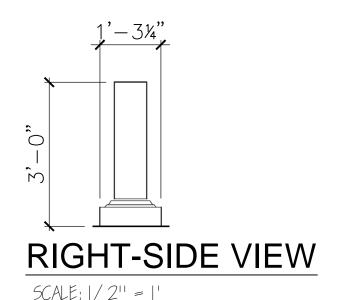

### **Dimensions:**

3', 4', 5', 6'

TITLE: SIGN 37-3'H

ITEM ID: SIG152 MATERIAL: GFRC TOTAL # OF ITEM: APX, TTL, WEIGHT **MOLD** TOTAL SQ. FEET: - [- sqm.] - LBS.[ - KG] COLOR & PER APPROVED SAMPLE TEXTURE: PER APPROVED SAMPLE REFERENCES: TYPE DWG: FABRICATION DRAWN BY: DATE: SCALE: AS NOTED DWG. SHEET: SHEET: